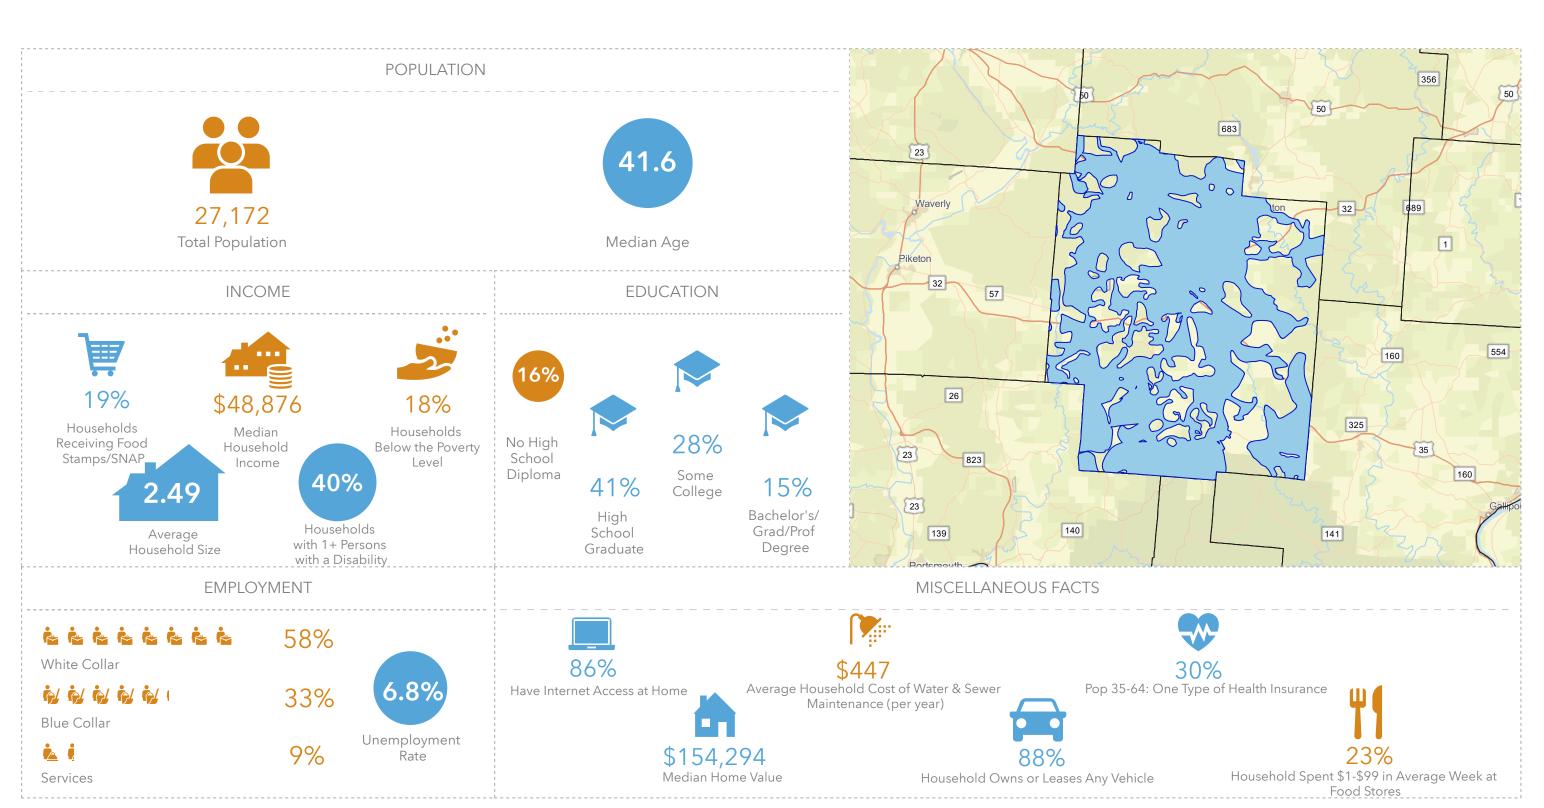

## SCIOTO COUNTY WITHOUT PUBLIC WATER ACCESS

Scioto\_Co\_Without\_Water

Area: 194.55 square miles

OHIO Voinovich School of Leadership and Public Service UNIVERSITY