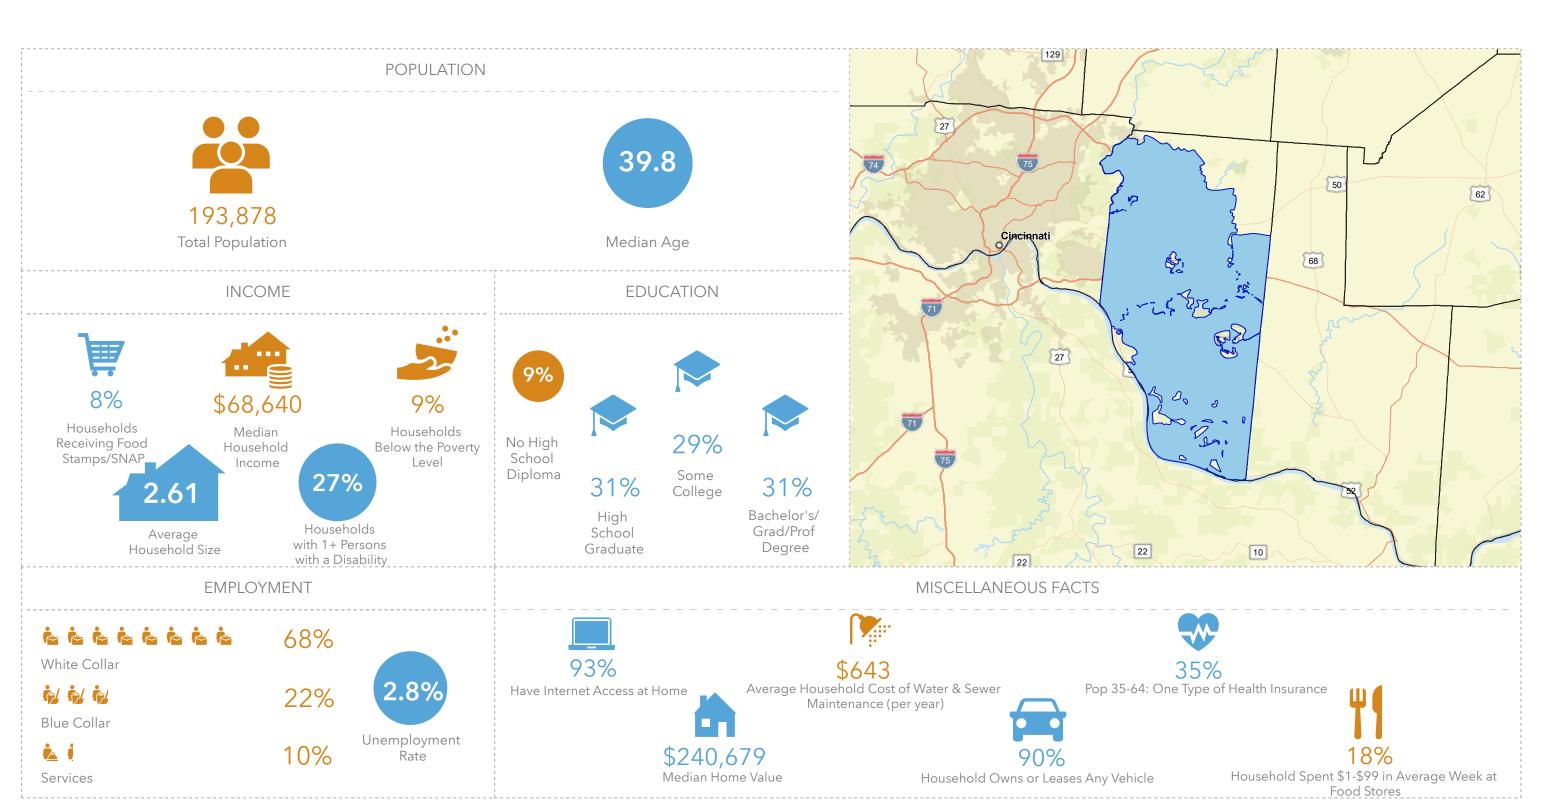

## ROSS COUNTY WITH PUBLIC WATER ACCESS

Ross\_Co\_With\_Water

Area: 425.26 square miles