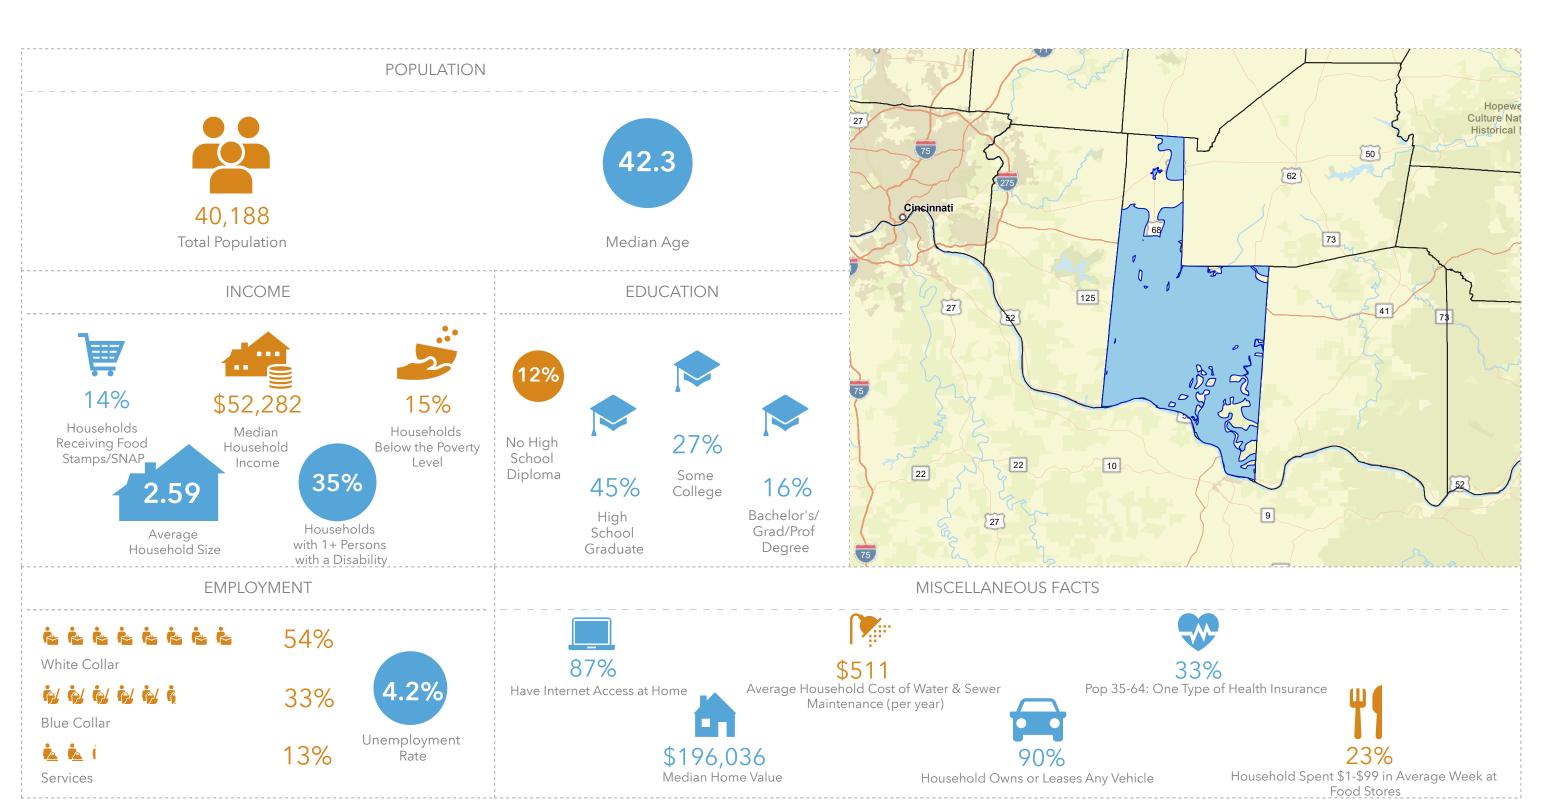

## CLERMONT COUNTY WITH PUBLIC WATER ACCESS

Clermont\_Co\_With\_Water

Area: 378.16 square miles

OHIO Voinovich School of Leadership and Public Service UNIVERSITY