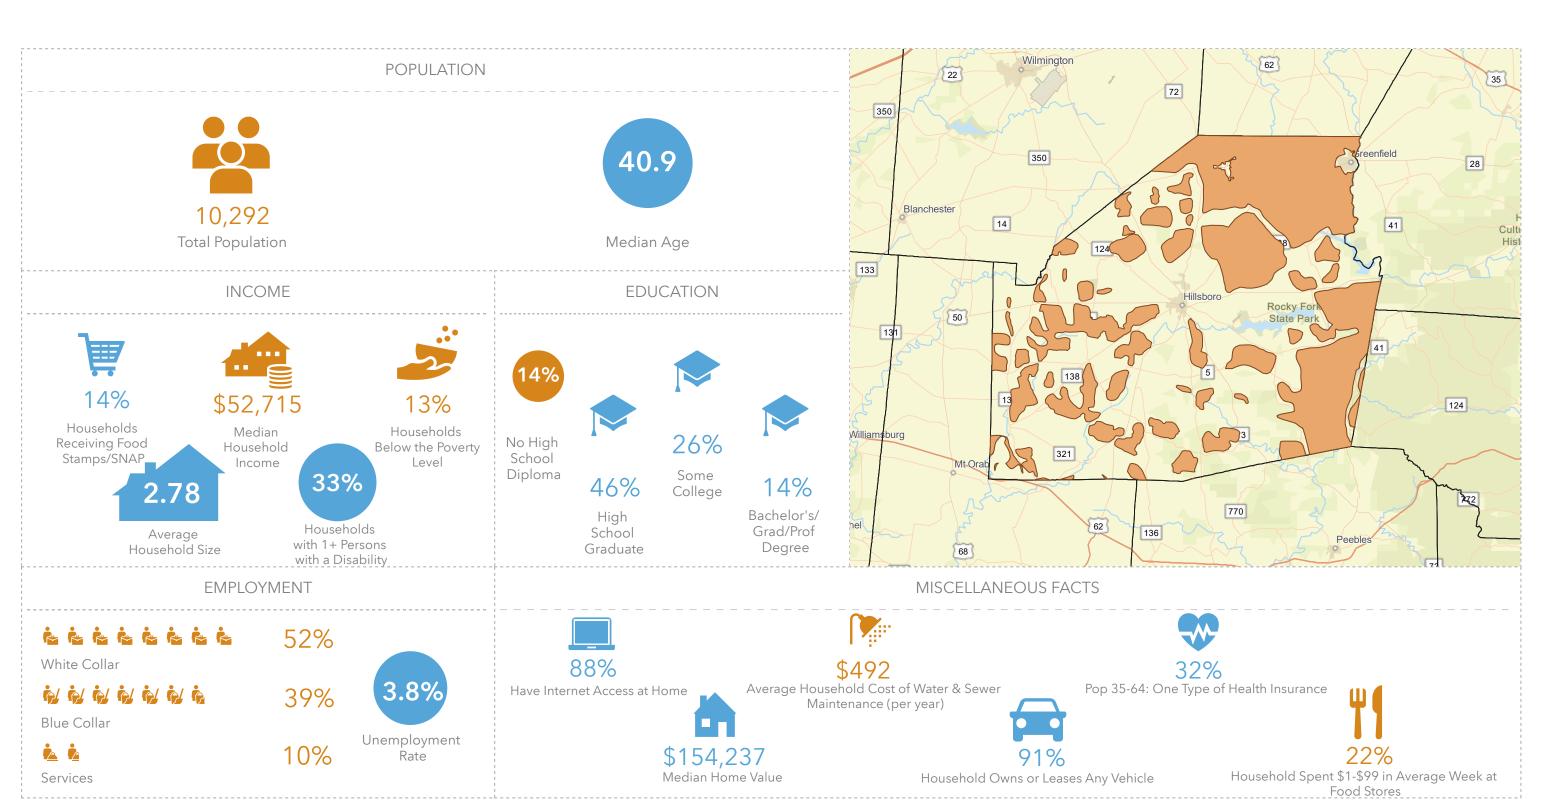

#### JACKSON COUNTY WITHOUT PUBLIC WATER ACCESS

Jackson\_Co\_Without\_Water

Area: 146.83 square miles

OHIO Voinovich School of Leadership and Public Service UNIVERSITY