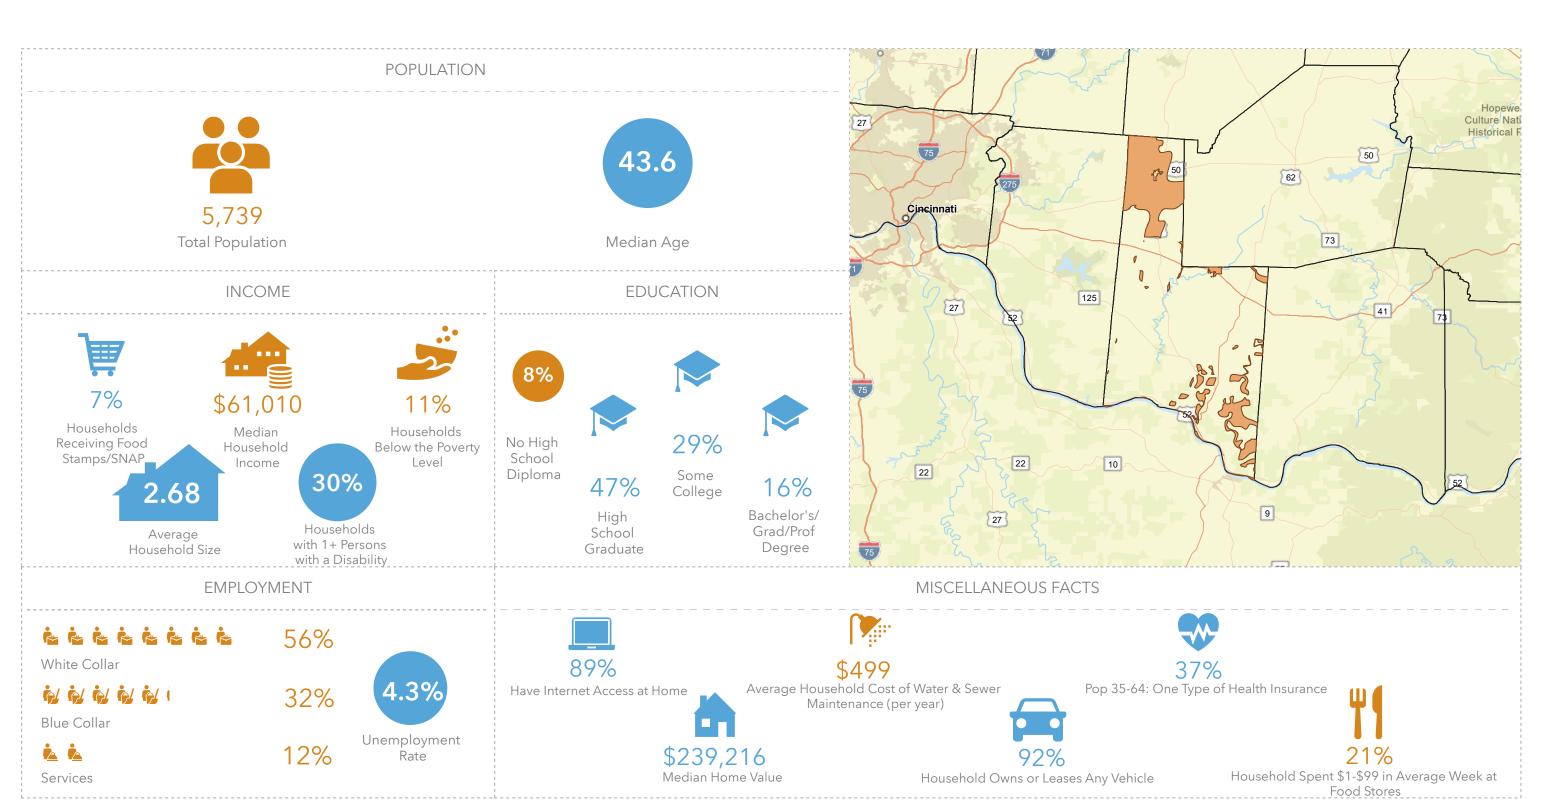

#### GALLIA COUNTY WITHOUT PUBLIC WATER ACCESS

Gallia\_Co\_Without\_Water\_Merge Area: 155.07 square miles

OHIO Voinovich School of Leadership and Public Service UNIVERSITY