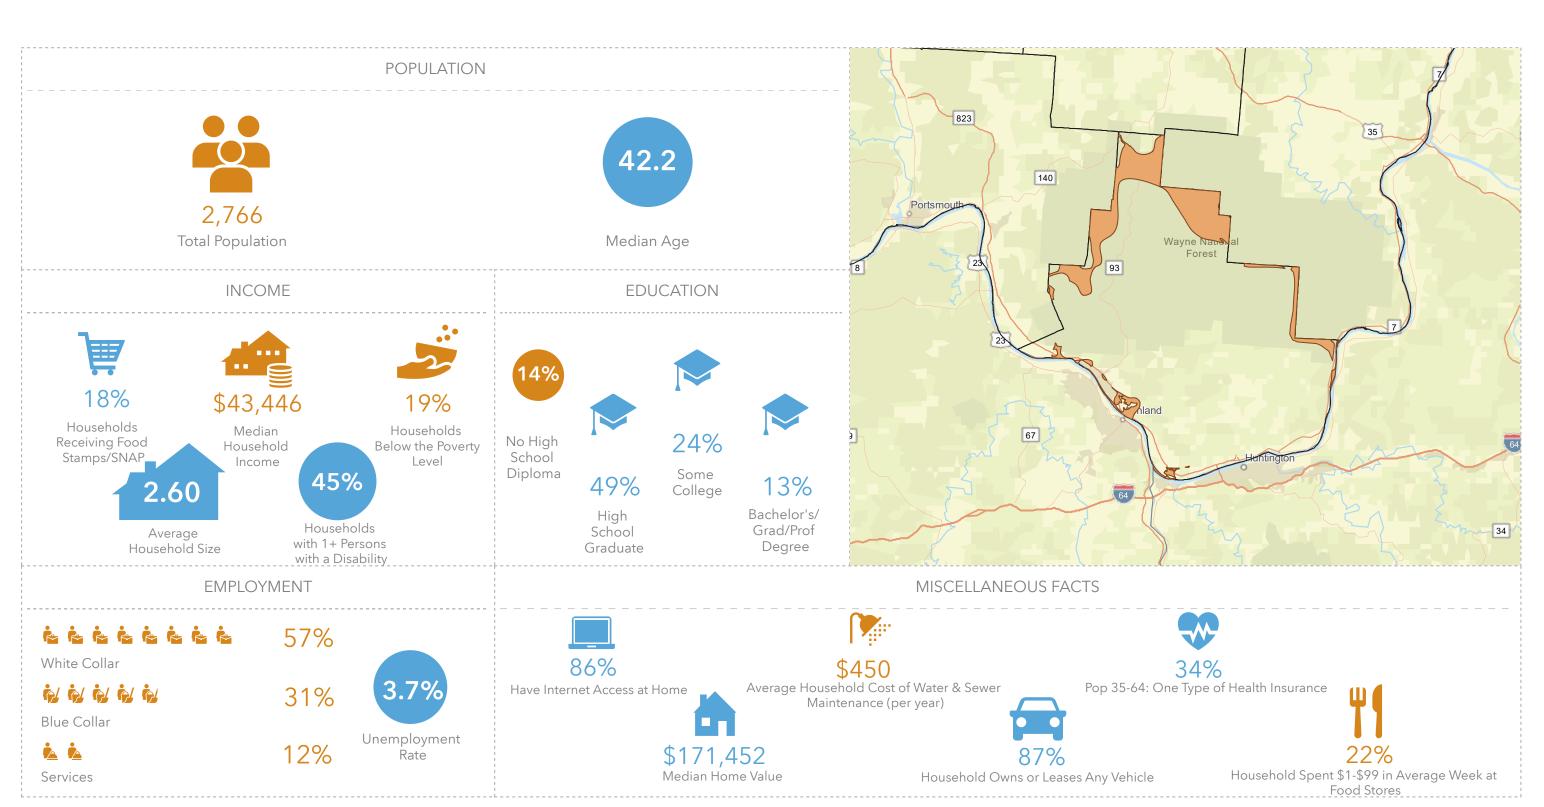

## SCIOTO COUNTY WITHOUT PUBLIC WATER ACCESS

Scioto\_Co\_Without\_Water

Area: 194.55 square miles

OHIO Voinovich School of Leadership and Public Service UNIVERSITY