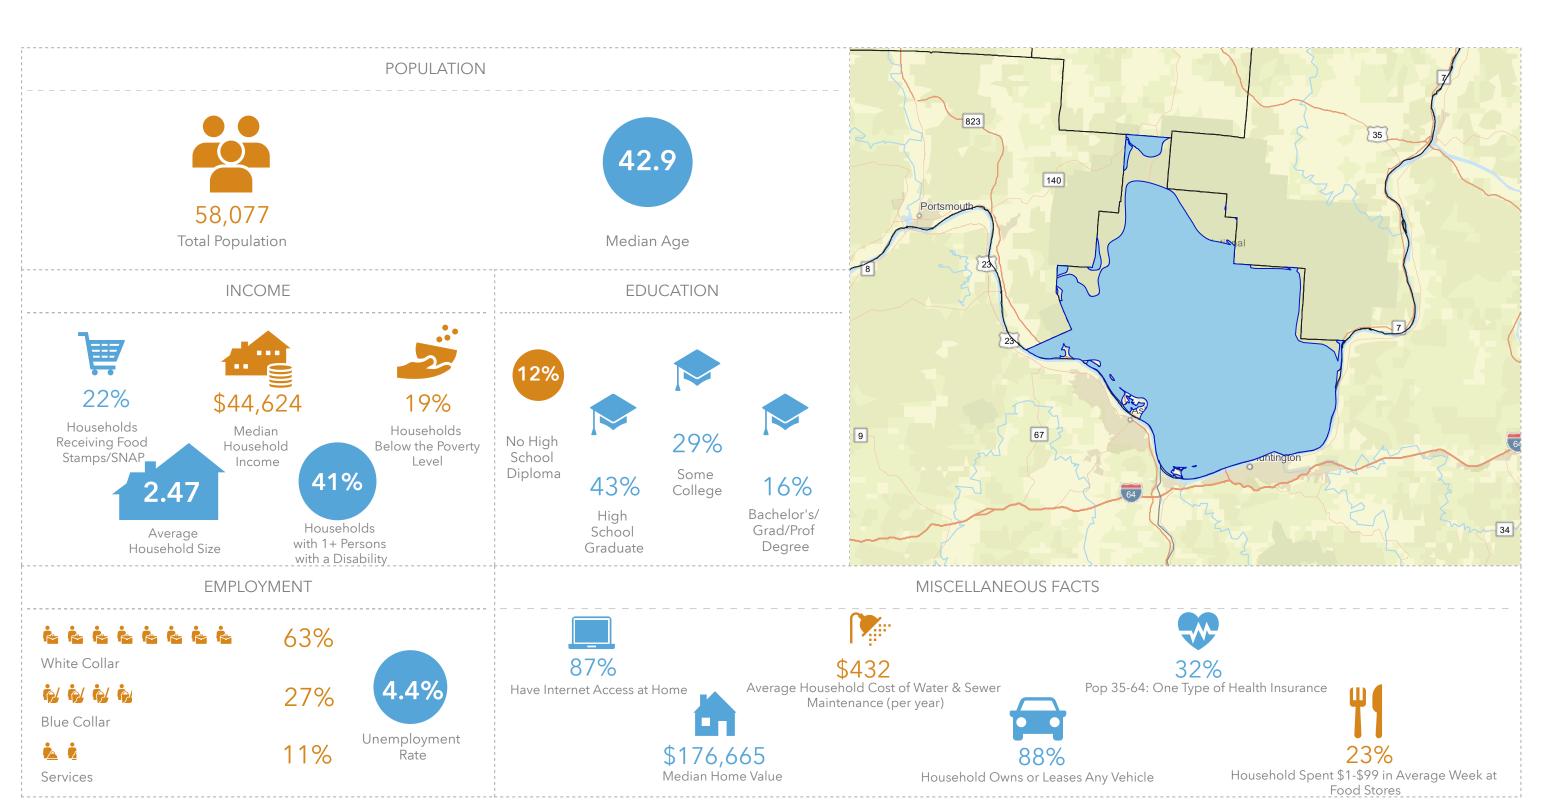

## SCIOTO COUNTY WITH PUBLIC WATER ACCESS

Scioto\_Co\_With\_Water

Area: 421.6 square miles

OHIO Voinovich School of Leadership and Public Service UNIVERSITY