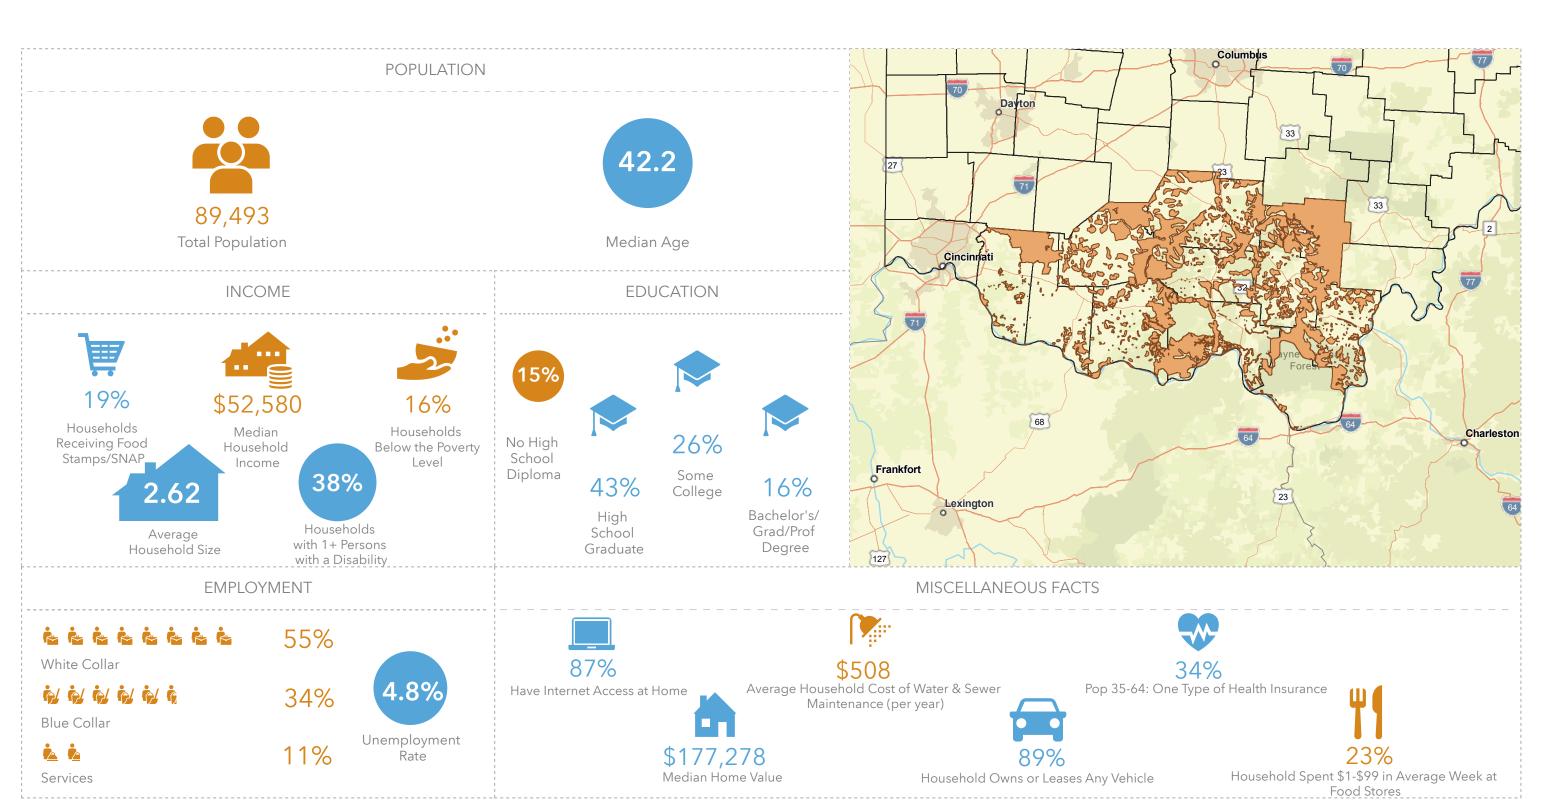

## VINTON COUNTY WITH PUBLIC WATER ACCESS

Vinton\_Co\_With\_Water\_Merge Area: 118.91 square miles

OHIO Voinovich School of Leadership and Public Service UNIVERSITY

#### VINTON COUNTY WITHOUT PUBLIC WATER ACCESS

Vinton\_Co\_Without\_Water\_Merge Area: 296.07 square miles

OHIO Voinovich School of Leadership and Public Service UNIVERSITY