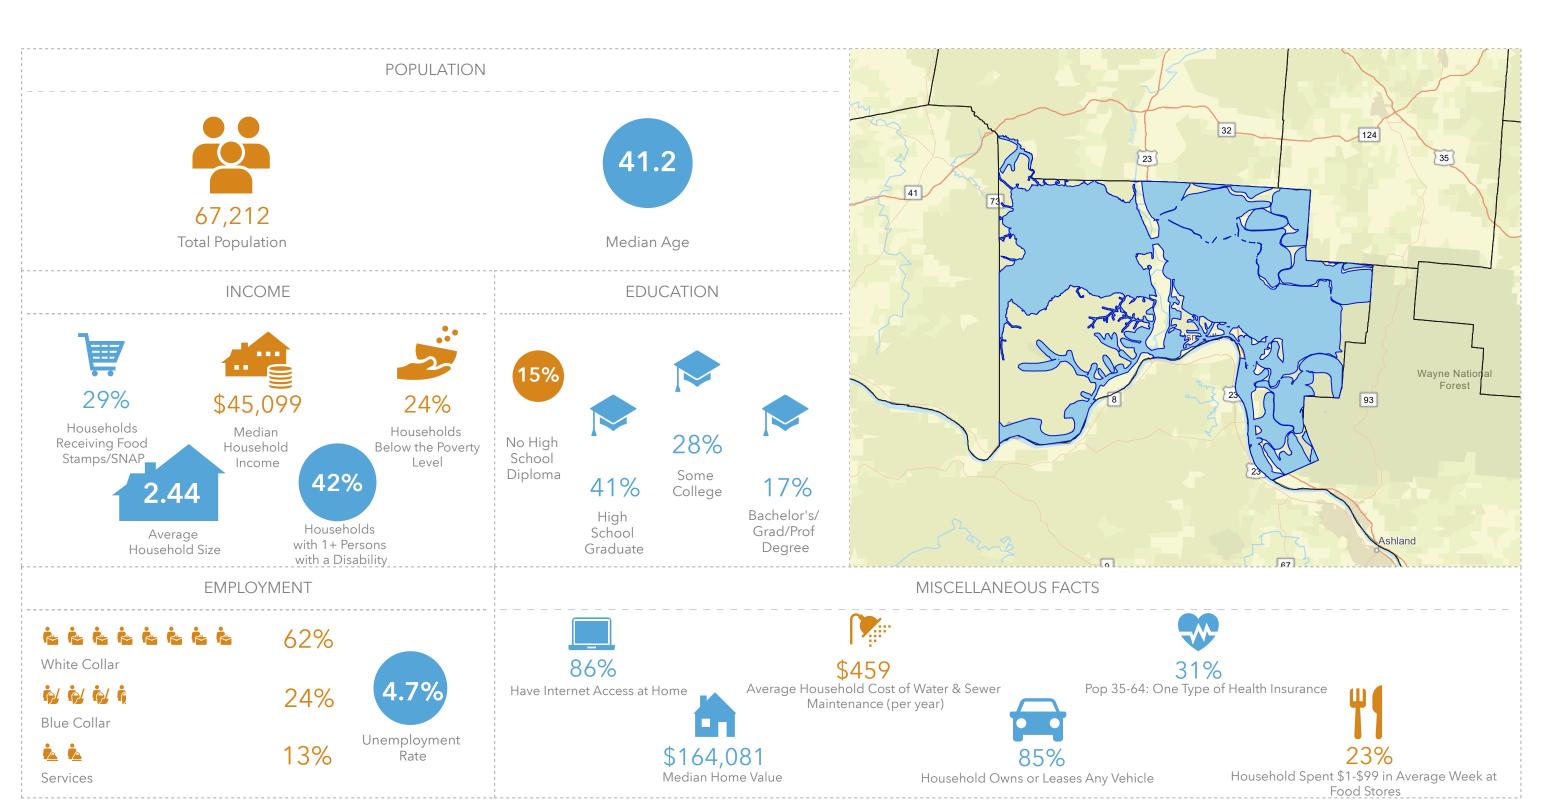

## VINTON COUNTY WITH PUBLIC WATER ACCESS

Vinton\_Co\_With\_Water\_Merge Area: 118.91 square miles

OHIO Voinovich School of Leadership and Public Service UNIVERSITY

#### VINTON COUNTY WITHOUT PUBLIC WATER ACCESS

Vinton\_Co\_Without\_Water\_Merge Area: 296.07 square miles

OHIO Voinovich School of Leadership and Public Service UNIVERSITY