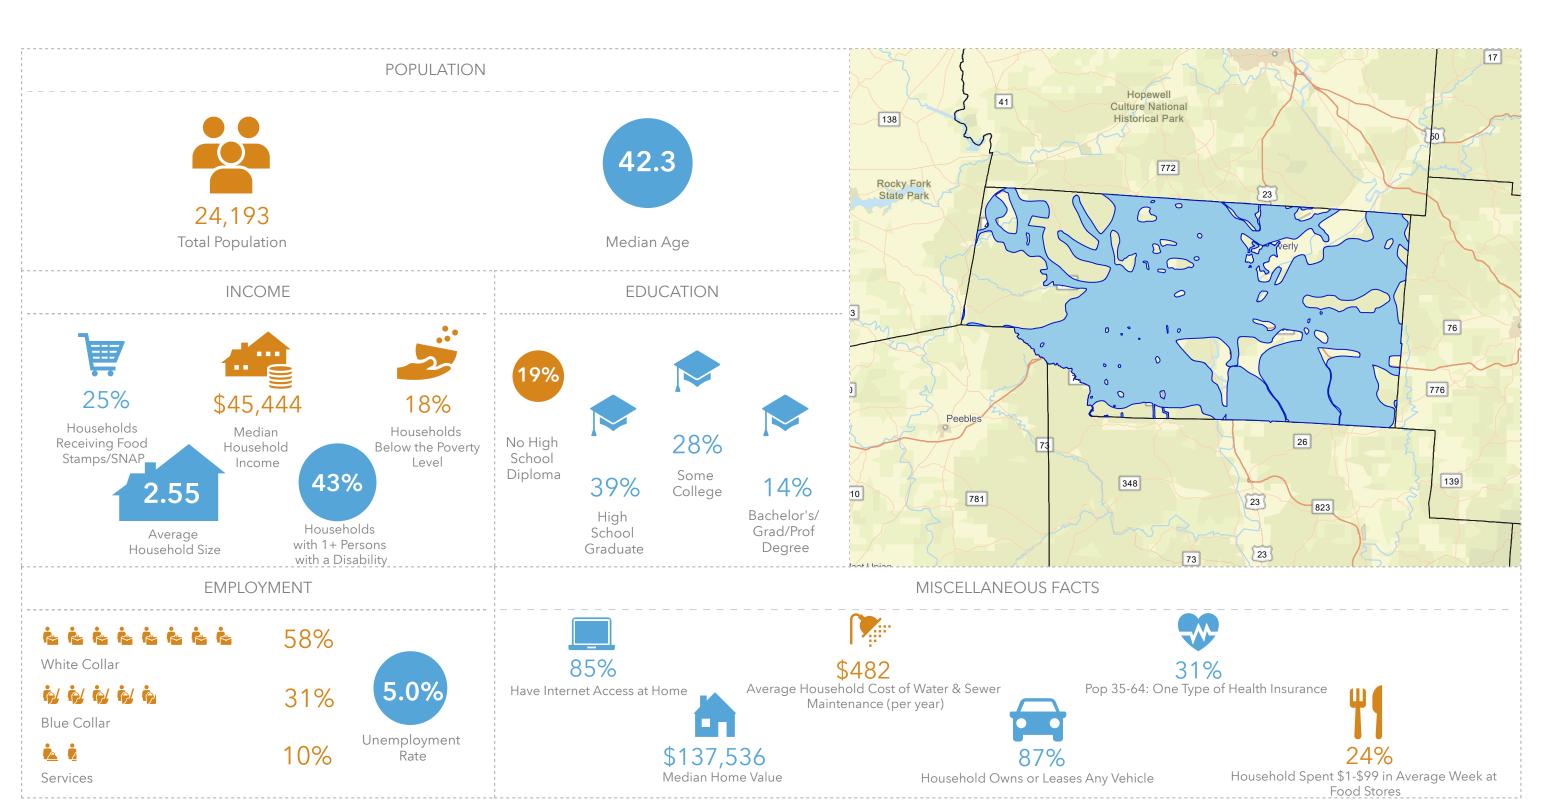

## VINTON COUNTY WITH PUBLIC WATER ACCESS

Vinton\_Co\_With\_Water\_Merge Area: 118.91 square miles

OHIO Voinovich School of Leadership and Public Service UNIVERSITY