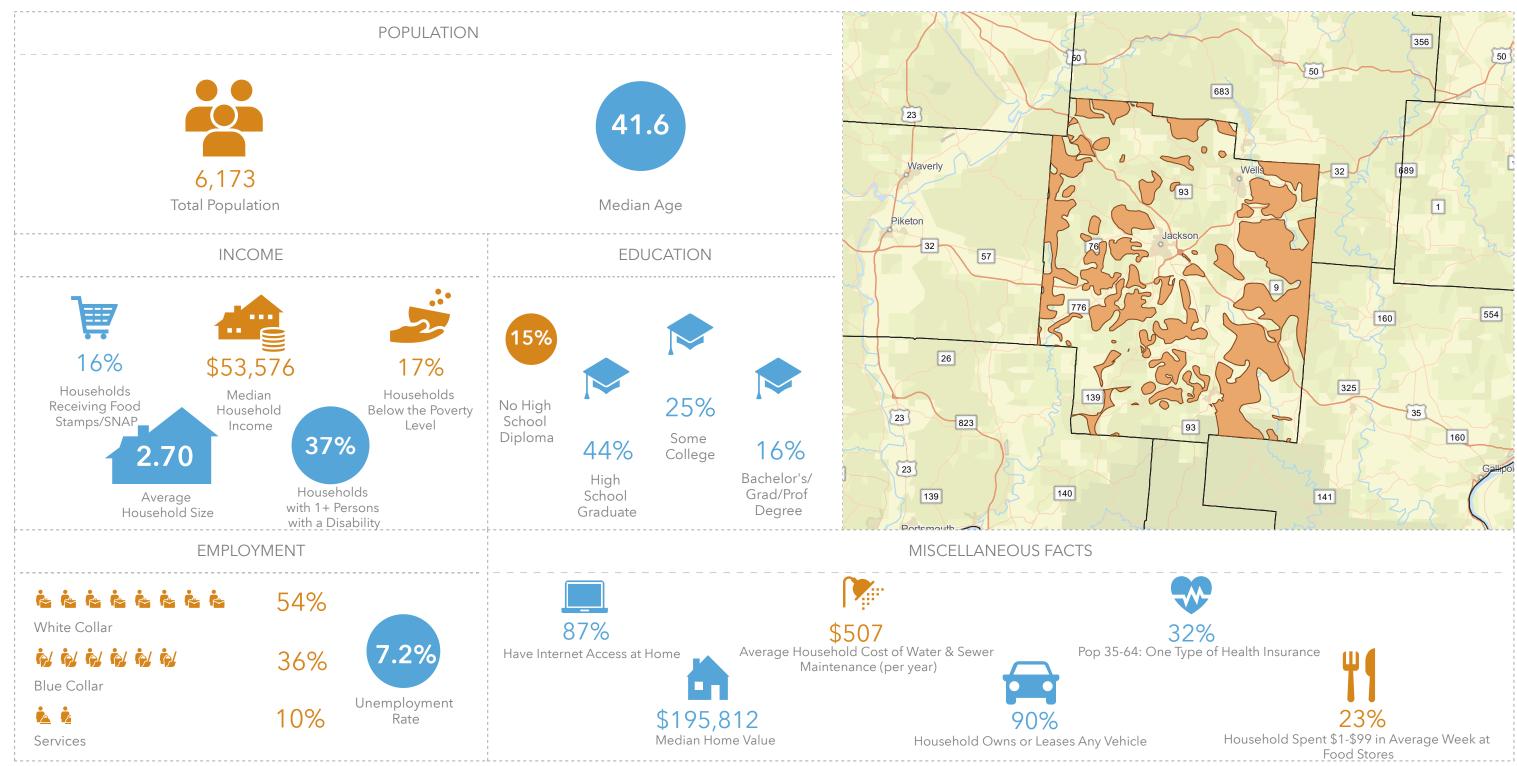

## JACKSON COUNTY WITH PUBLIC WATER ACCESS

Jackson\_Co\_With\_Water

Area: 274.7 square miles