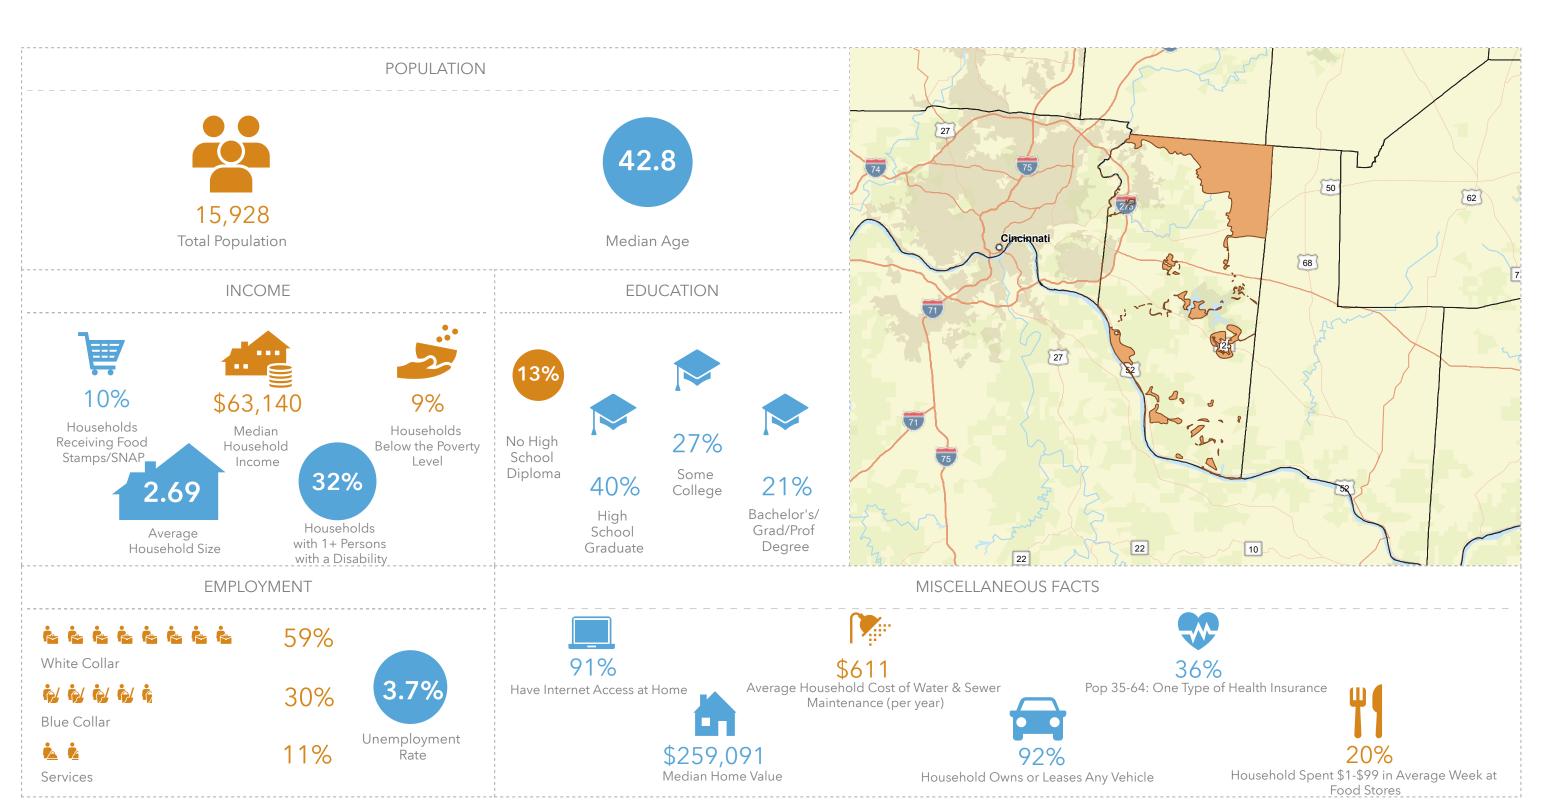

## CLERMONT COUNTY WITH PUBLIC WATER ACCESS

Clermont\_Co\_With\_Water

Area: 378.16 square miles

OHIO Voinovich School of Leadership and Public Service UNIVERSITY

### CLERMONT COUNTY WITHOUT PUBLIC WATER ACCESS

Clermont\_Co\_Without\_Water

Area: 81.61 square miles

OHIO Voinovich School of Leadership and Public Service UNIVERSITY