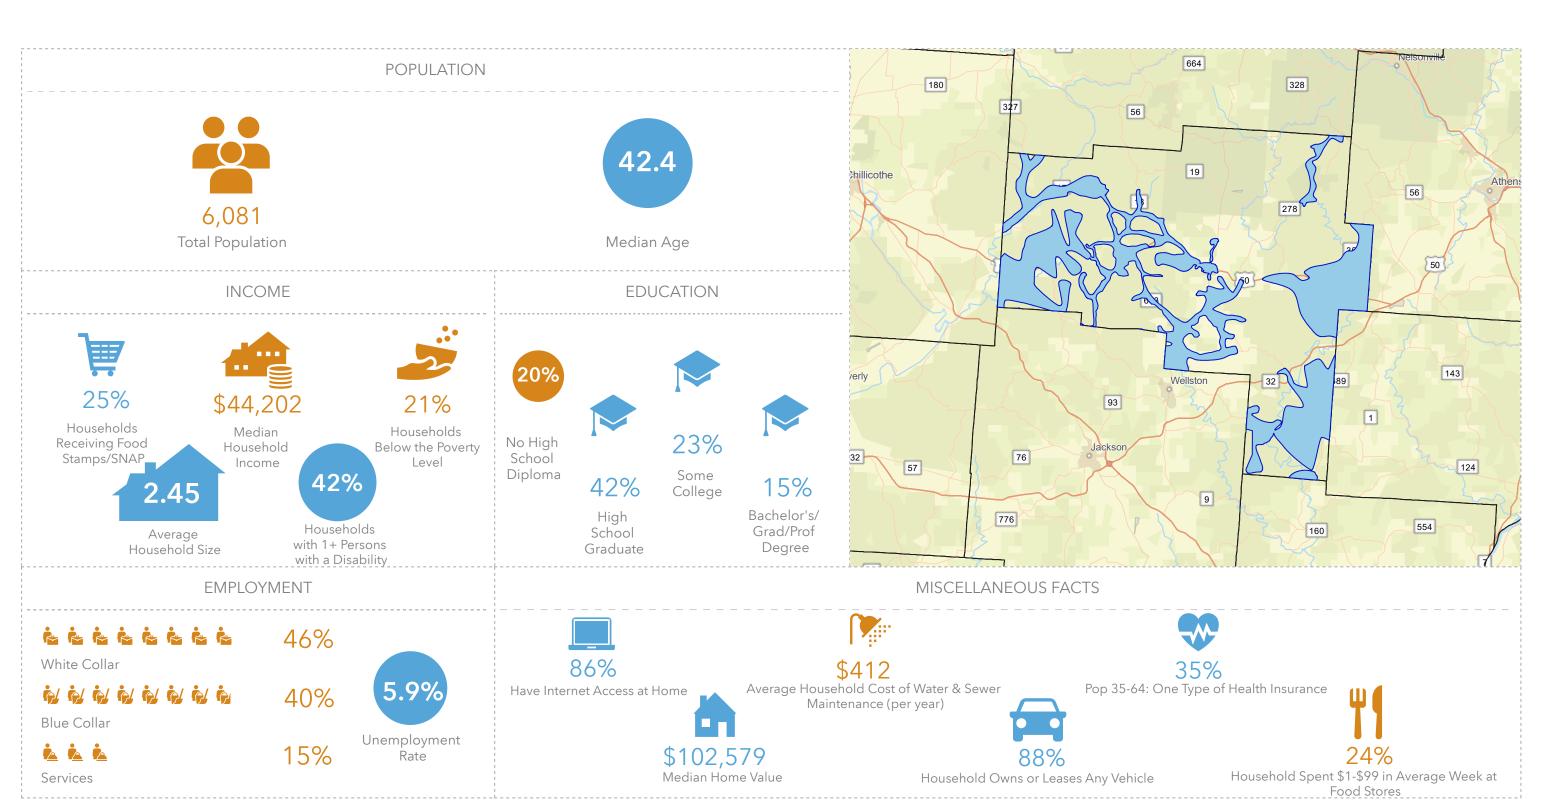

## VINTON COUNTY WITH PUBLIC WATER ACCESS

Vinton\_Co\_With\_Water\_Merge Area: 118.91 square miles

OHIO Voinovich School of Leadership and Public Service UNIVERSITY

#### VINTON COUNTY WITHOUT PUBLIC WATER ACCESS

Vinton\_Co\_Without\_Water\_Merge Area: 296.07 square miles

OHIO Voinovich School of Leadership and Public Service UNIVERSITY