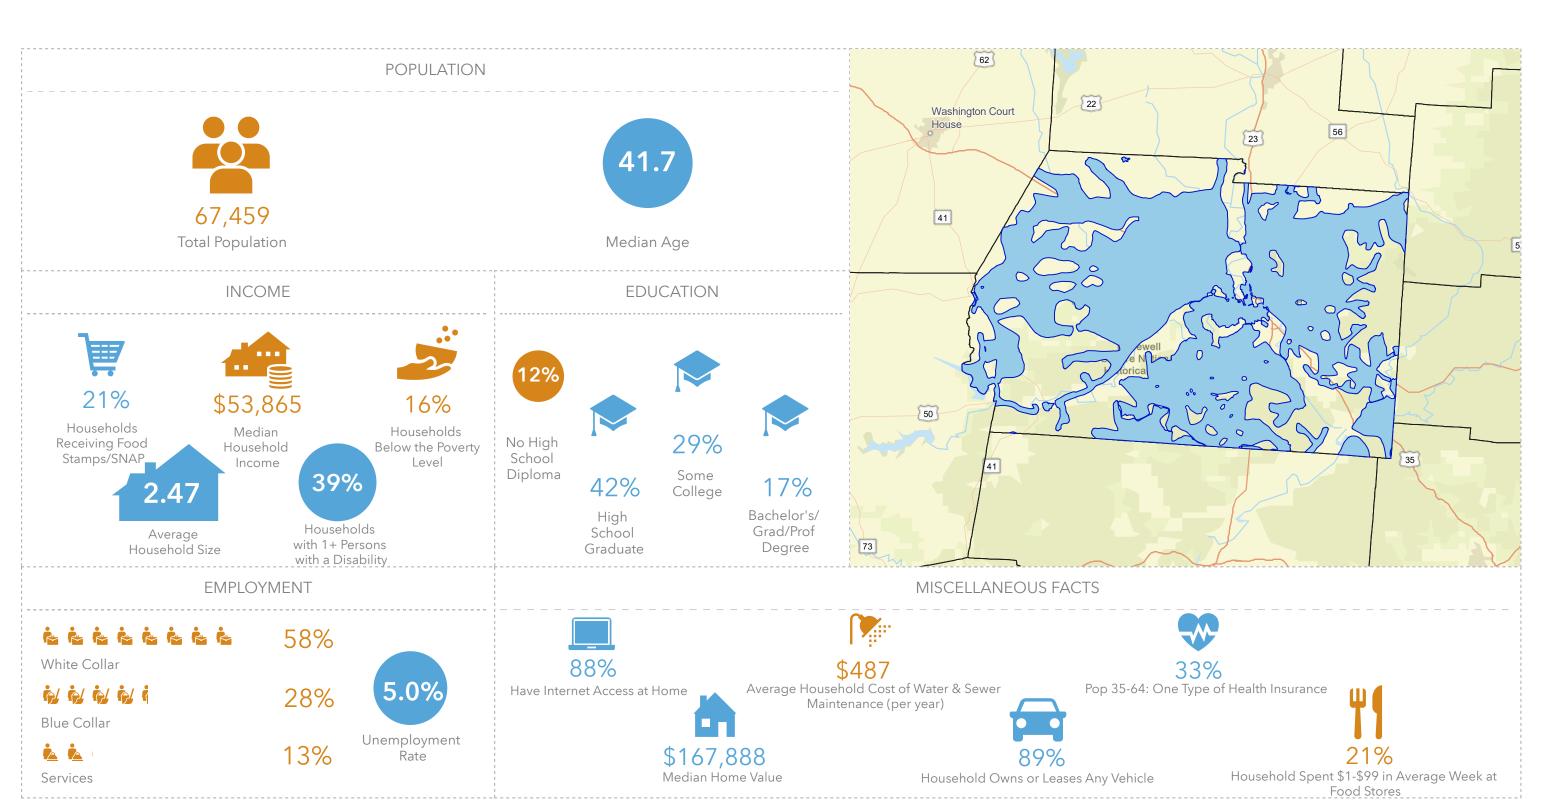

## VINTON COUNTY WITH PUBLIC WATER ACCESS

Vinton\_Co\_With\_Water\_Merge Area: 118.91 square miles

OHIO Voinovich School of Leadership and Public Service UNIVERSITY