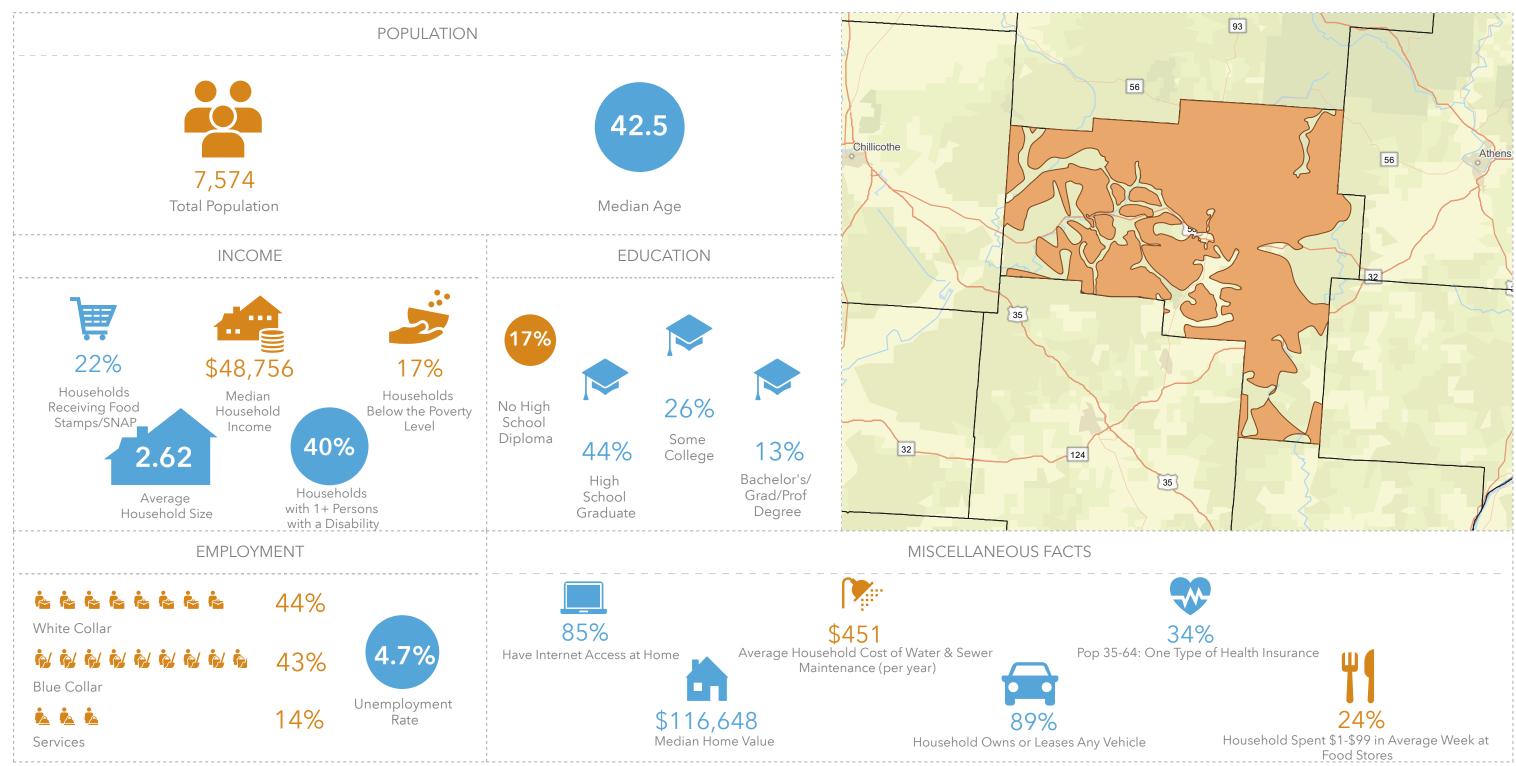

Ross\_Co\_Without\_Water Area: 267.77 square miles OHIO Voinovich School of Leadership and Public Service UNIVERSITY



## SCIOTO COUNTY WITH PUBLIC WATER ACCESS

Scioto\_Co\_With\_Water

Area: 421.6 square miles

OHIO Voinovich School of Leadership and Public Service UNIVERSITY



## SCIOTO COUNTY WITHOUT PUBLIC WATER ACCESS

Scioto\_Co\_Without\_Water

Area: 194.55 square miles

OHIO Voinovich School of Leadership and Public Service UNIVERSITY



## VINTON COUNTY WITH PUBLIC WATER ACCESS

Vinton\_Co\_With\_Water\_Merge Area: 118.91 square miles

OHIO Voinovich School of Leadership and Public Service UNIVERSITY



#### VINTON COUNTY WITHOUT PUBLIC WATER ACCESS

Vinton\_Co\_Without\_Water\_Merge Area: 296.07 square miles

OHIO Voinovich School of Leadership and Public Service UNIVERSITY