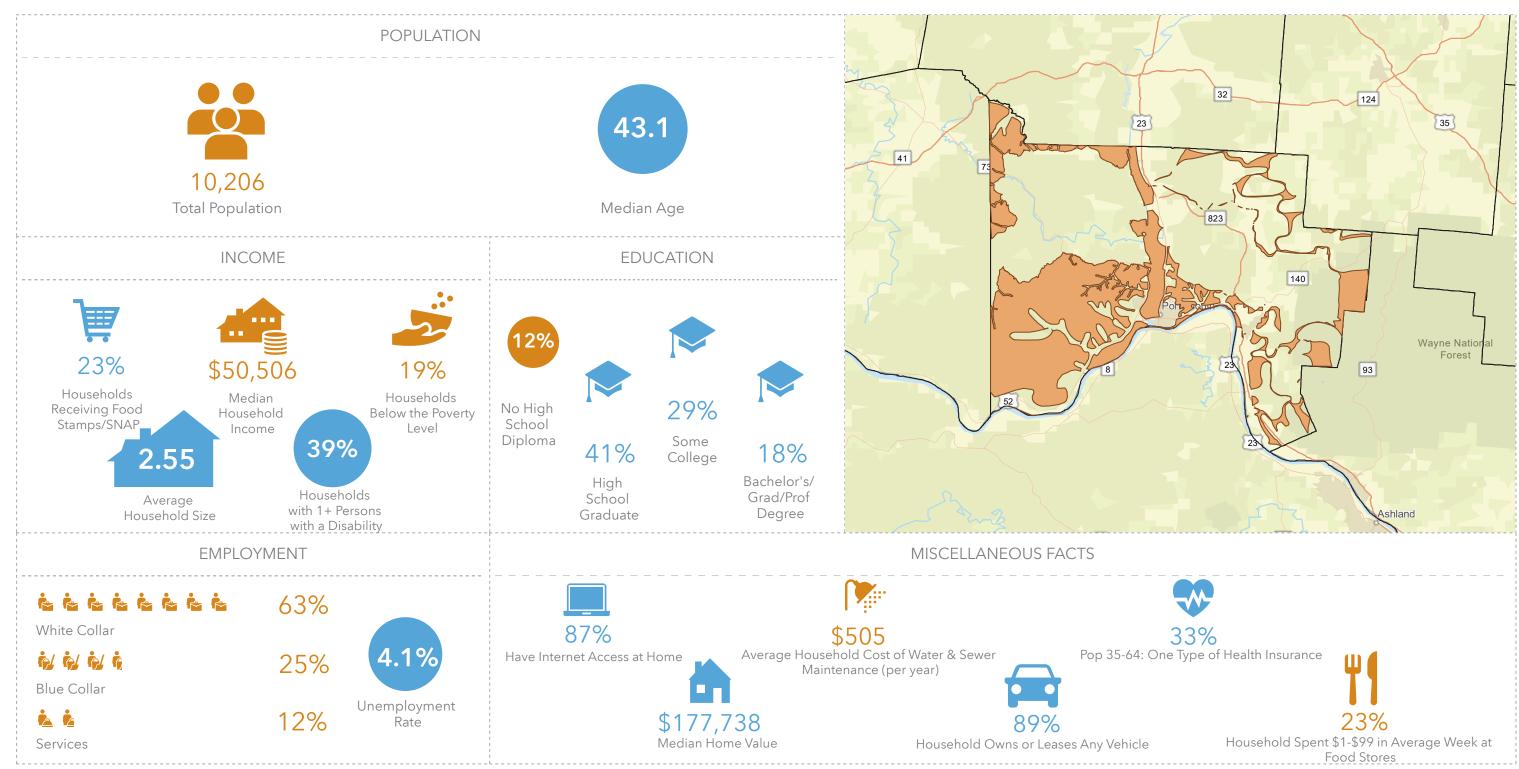

## VINTON COUNTY WITH PUBLIC WATER ACCESS

Vinton\_Co\_With\_Water\_Merge Area: 118.91 square miles

OHIO Voinovich School of Leadership and Public Service UNIVERSITY

#### VINTON COUNTY WITHOUT PUBLIC WATER ACCESS

Vinton\_Co\_Without\_Water\_Merge Area: 296.07 square miles

OHIO Voinovich School of Leadership and Public Service UNIVERSITY