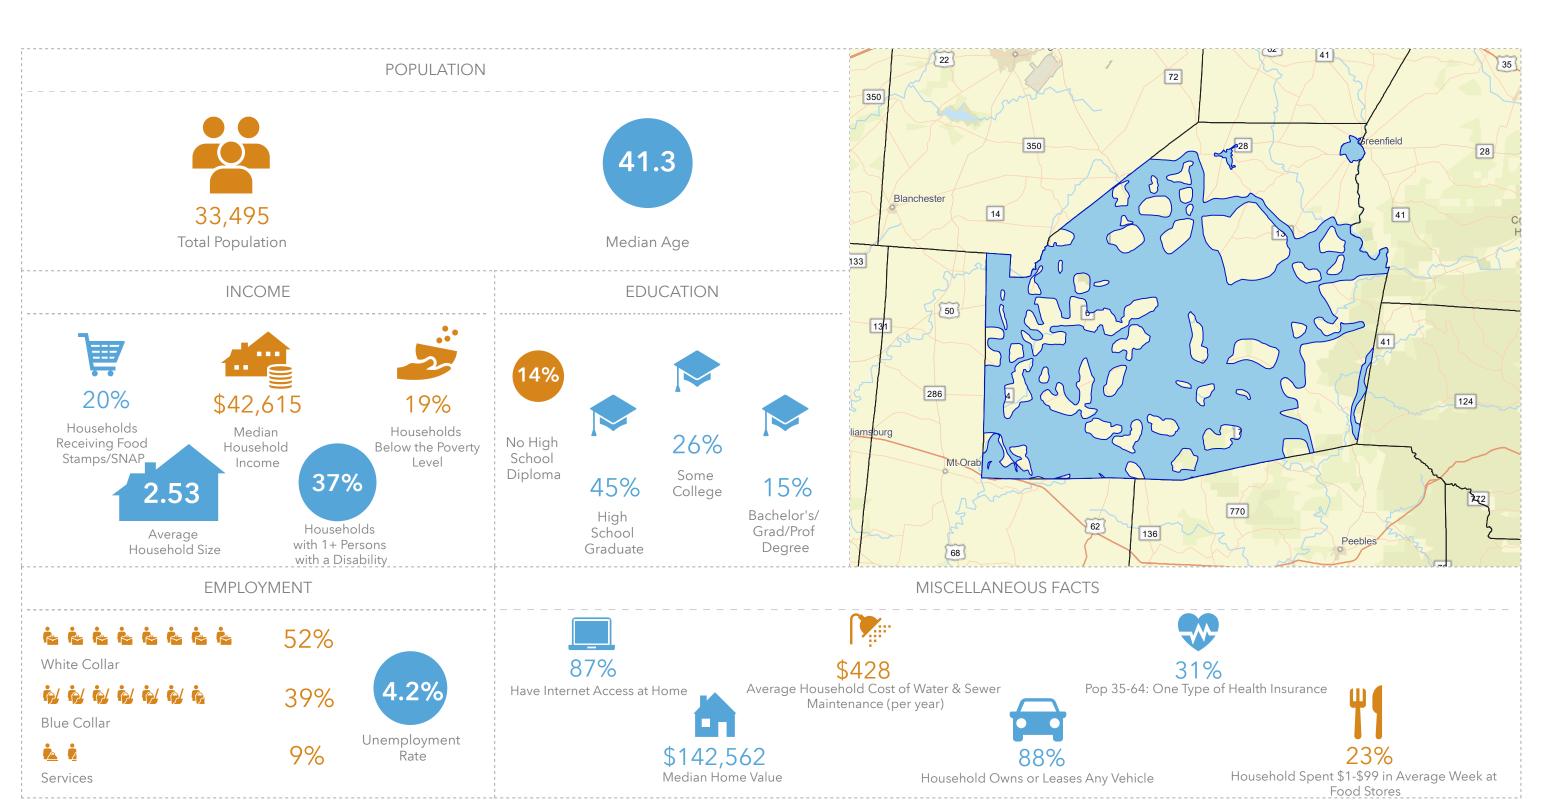

## PIKE COUNTY WITH PUBLIC WATER ACCESS

Pike\_Co\_With\_Water

Area: 316.36 square miles