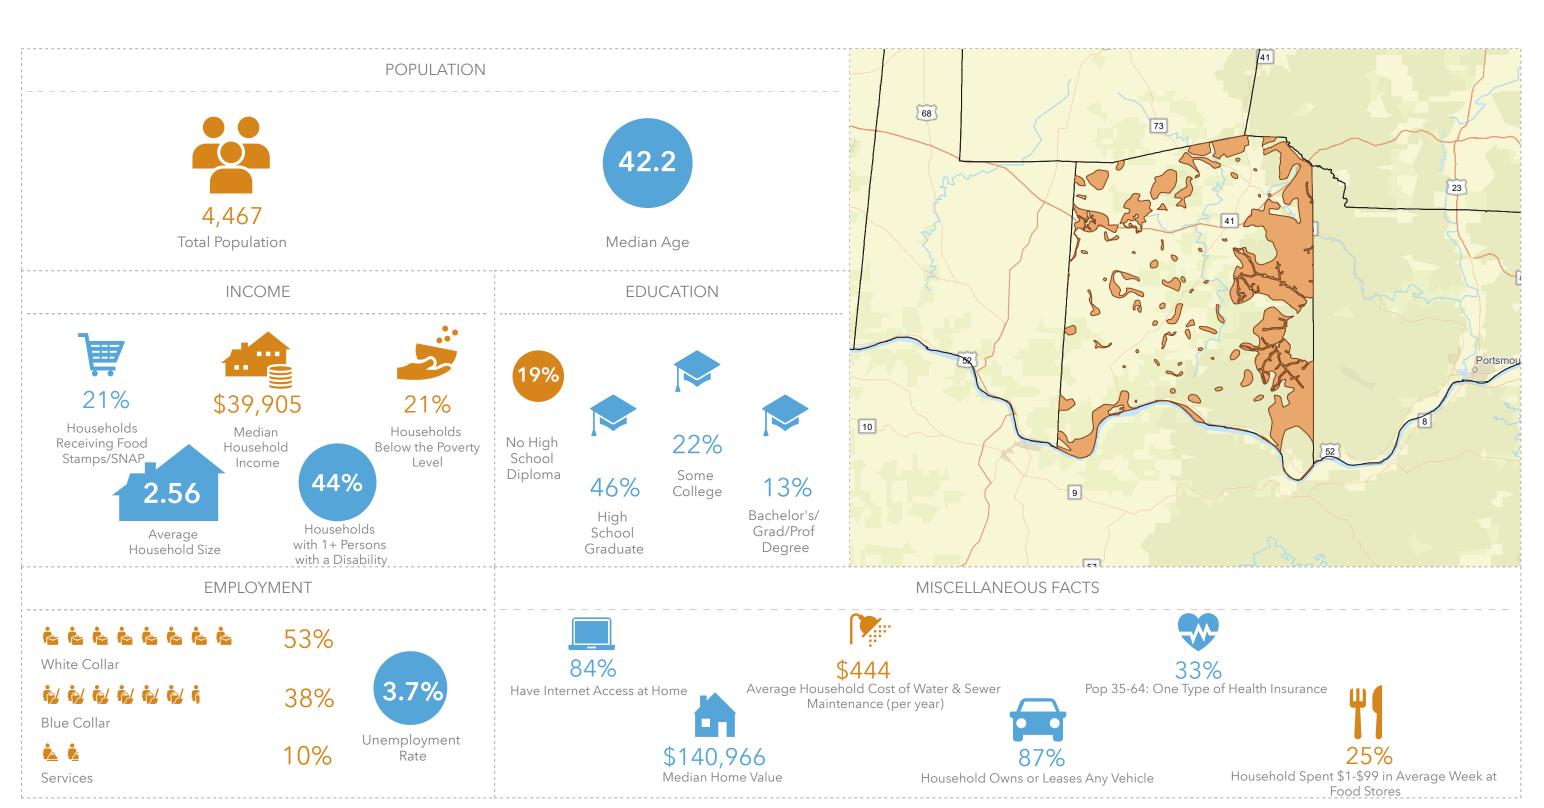

## SCIOTO COUNTY WITHOUT PUBLIC WATER ACCESS

Scioto\_Co\_Without\_Water

Area: 194.55 square miles

OHIO Voinovich School of Leadership and Public Service UNIVERSITY