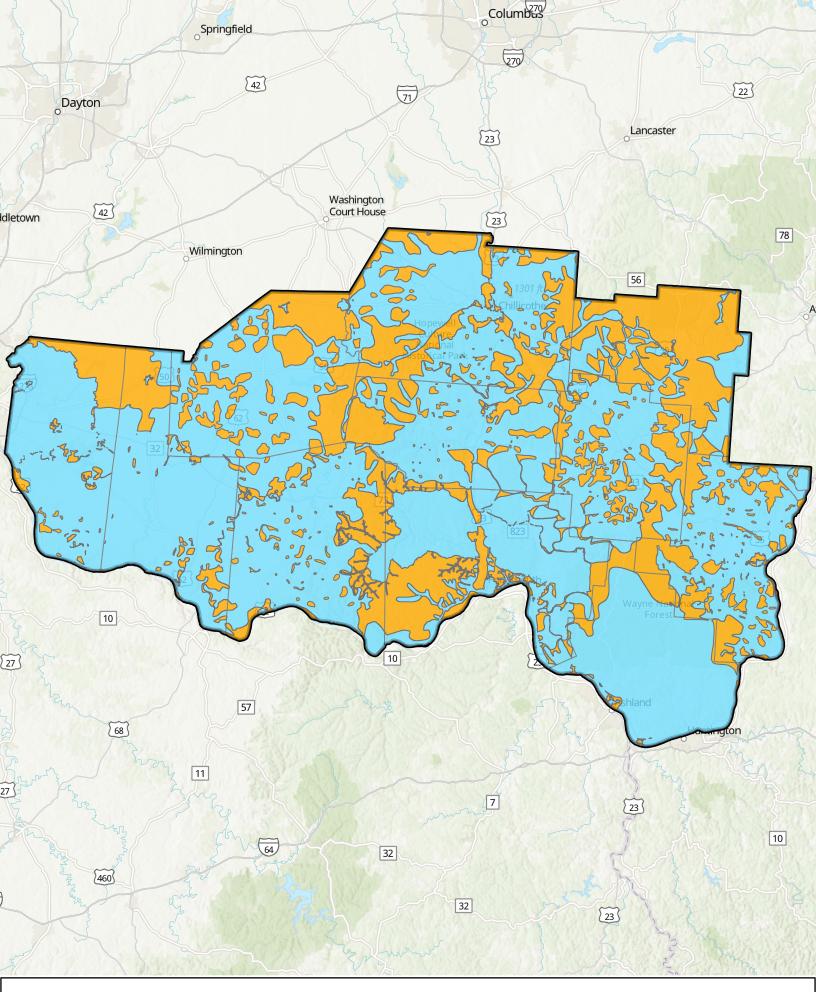

OVRDC Without Water OVRDC With Water

**OVRDC Water Access** 

Source: Ohio EPA, Community Water Systems coverage area data and/or line area data. Created by Ohio University Voinovich School June, 2022

# **OVRDC WITH PUBLIC WATER ACCESS**

OVRDC\_With\_Water

Area: 3,898.49 square miles

## **OVRDC WITHOUT PUBLIC WATER ACCESS**

OVRDC\_Without\_Water

Area: 1,848.29 square miles