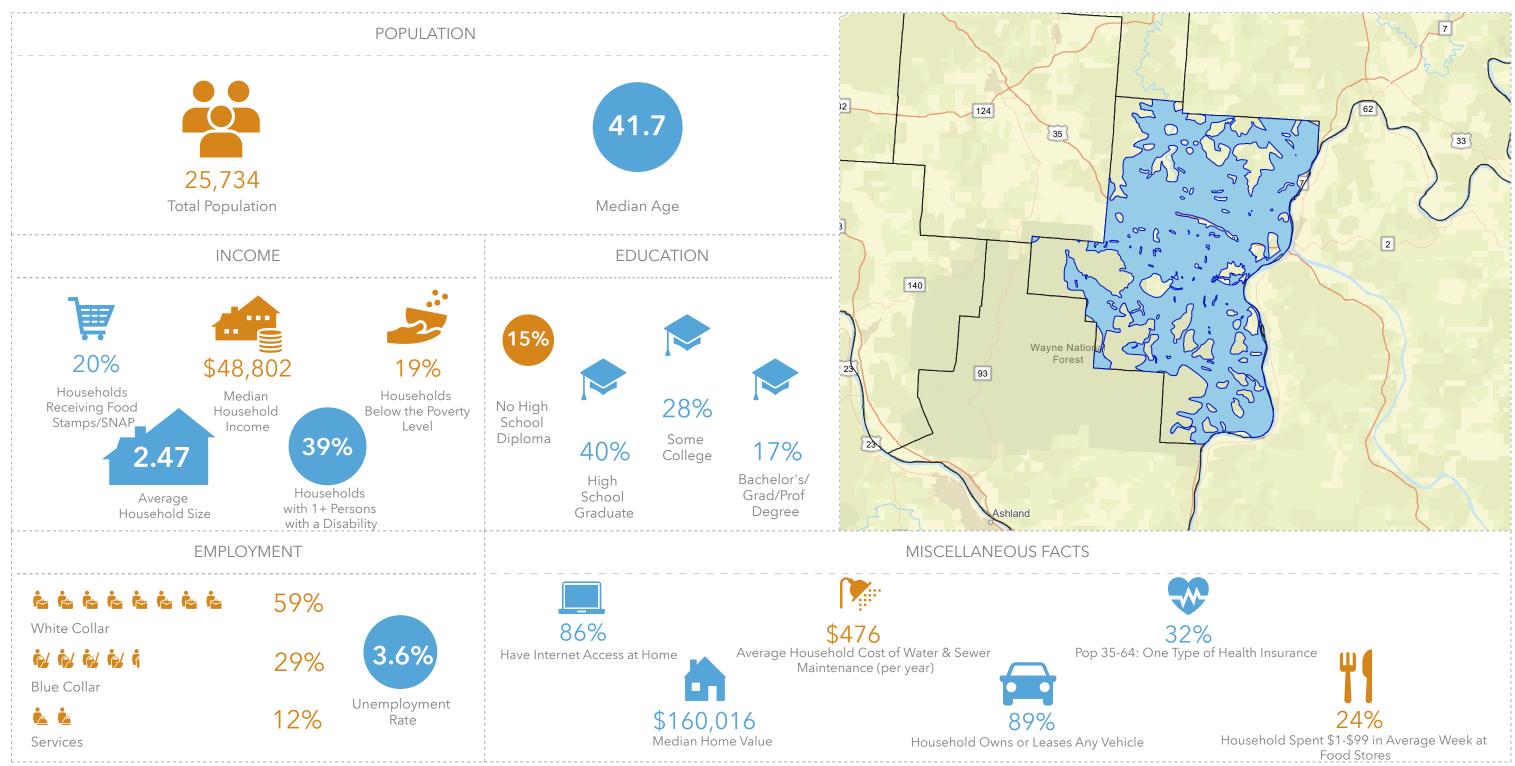

## VINTON COUNTY WITH PUBLIC WATER ACCESS

Vinton\_Co\_With\_Water\_Merge Area: 118.91 square miles

OHIO Voinovich School of Leadership and Public Service UNIVERSITY