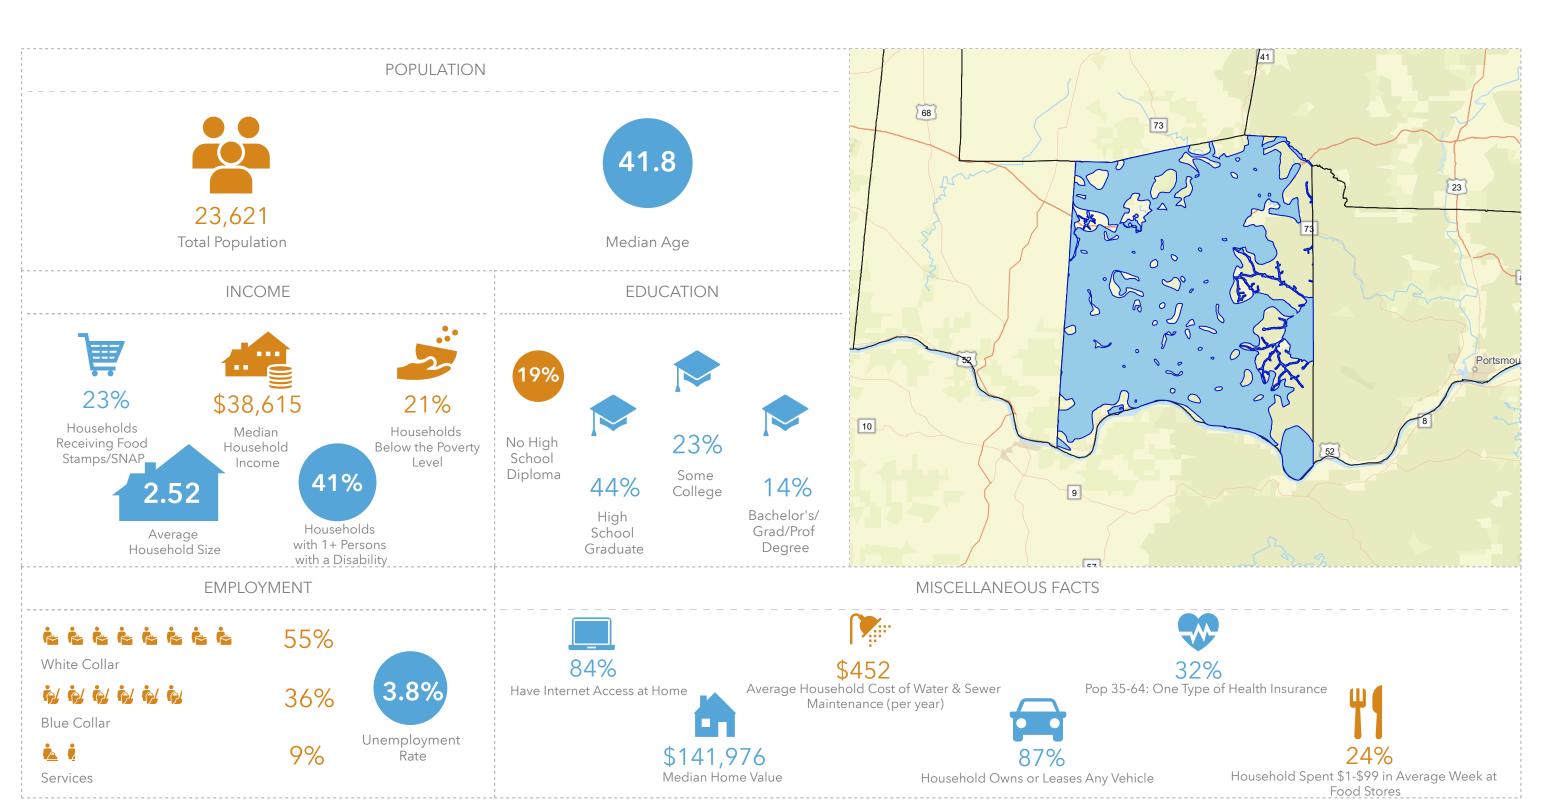

#### LAWRENCE COUNTY WITHOUT PUBLIC WATER ACCESS

Lawrence\_Co\_Without\_Water

Area: 52.56 square miles