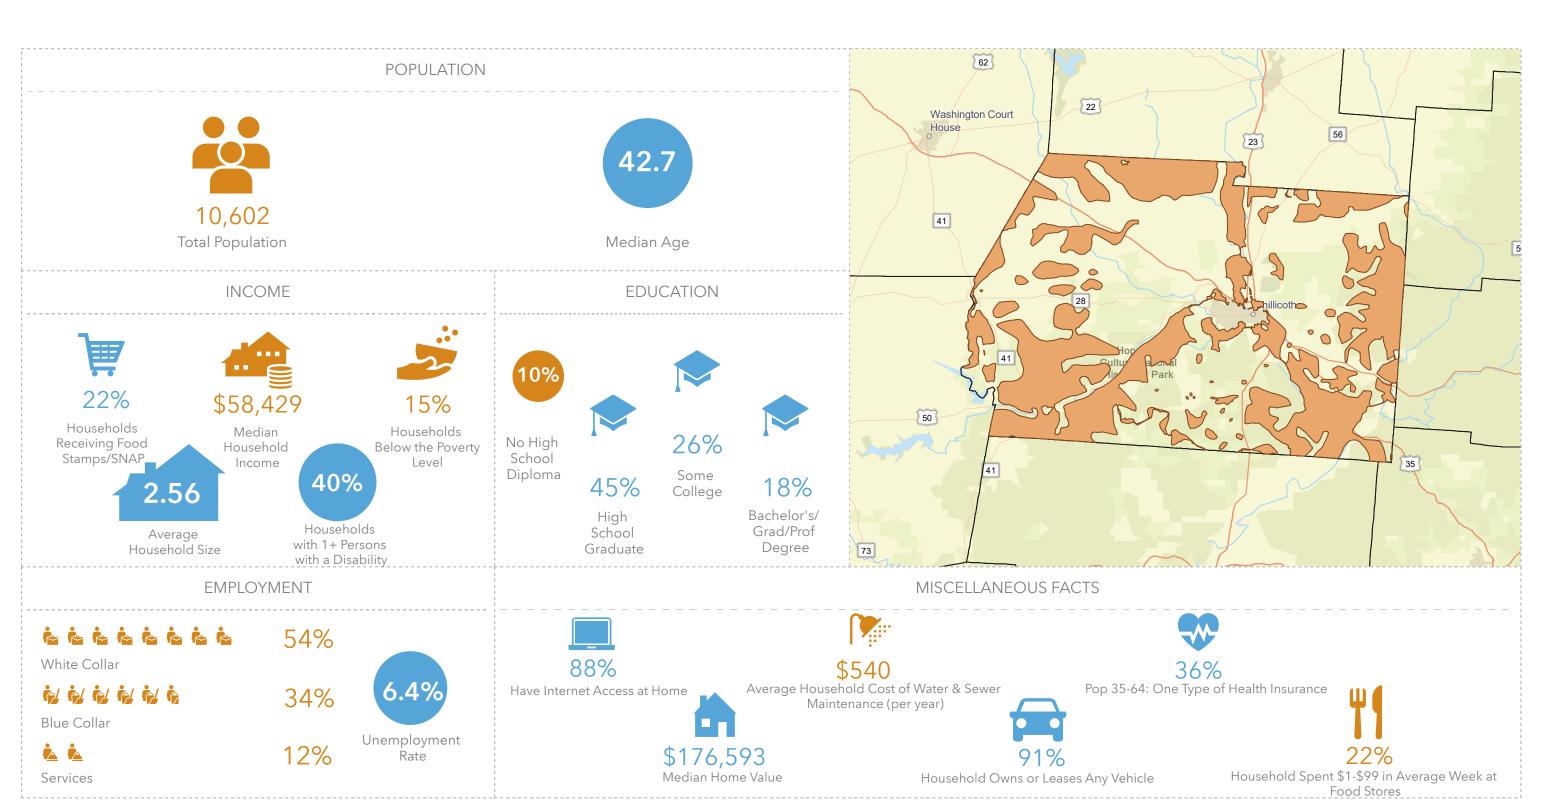

## ROSS COUNTY WITH PUBLIC WATER ACCESS

Ross\_Co\_With\_Water

Area: 425.26 square miles

## ROSS COUNTY WITHOUT PUBLIC WATER ACCESS

Ross\_Co\_Without\_Water Area: 267.77 square miles OHIO Voinovich School of Leadership and Public Service UNIVERSITY