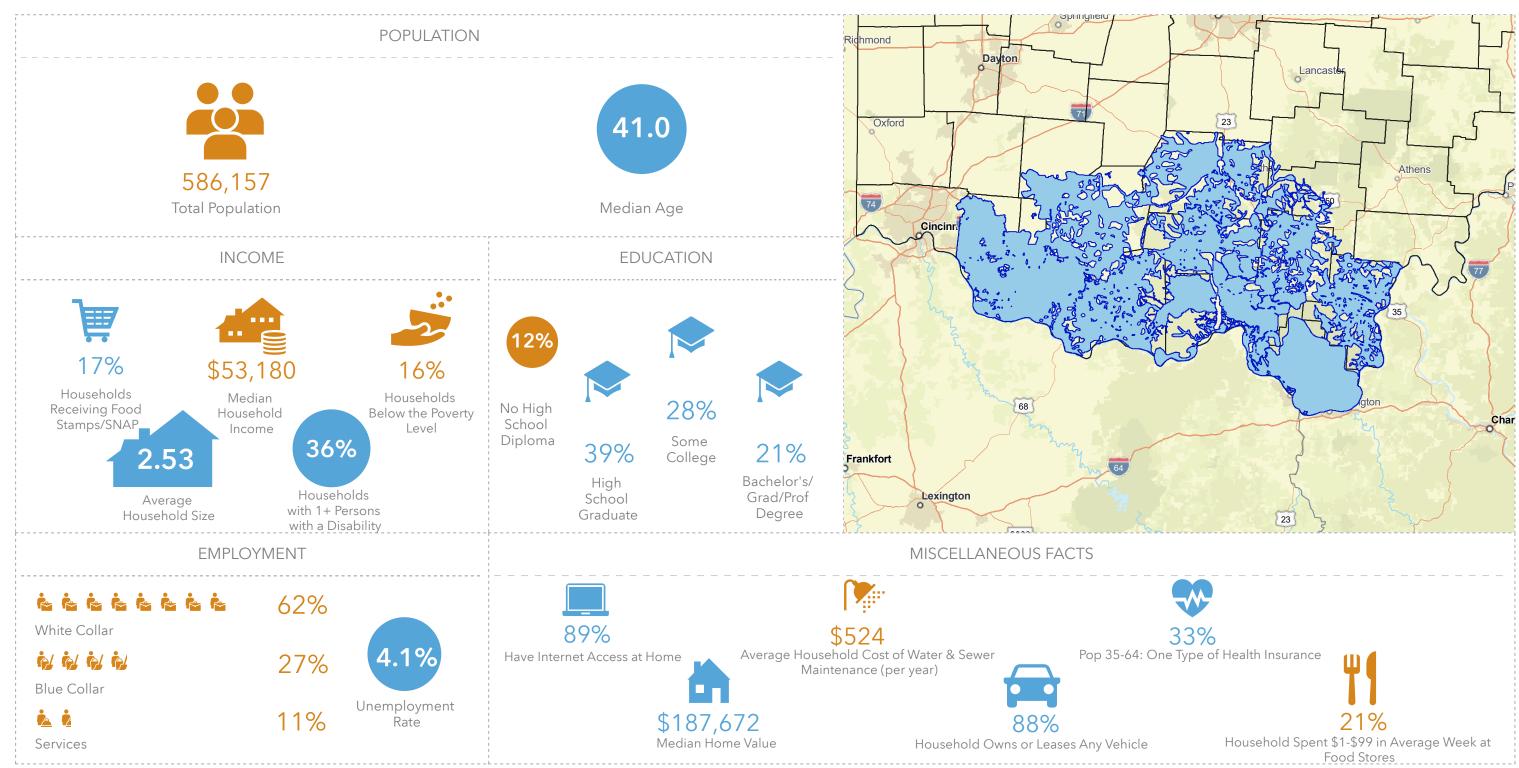

# **OVRDC WITH PUBLIC WATER ACCESS**

OVRDC\_With\_Water

Area: 3,898.49 square miles

## **OVRDC WITHOUT PUBLIC WATER ACCESS**

OVRDC\_Without\_Water

Area: 1,848.29 square miles