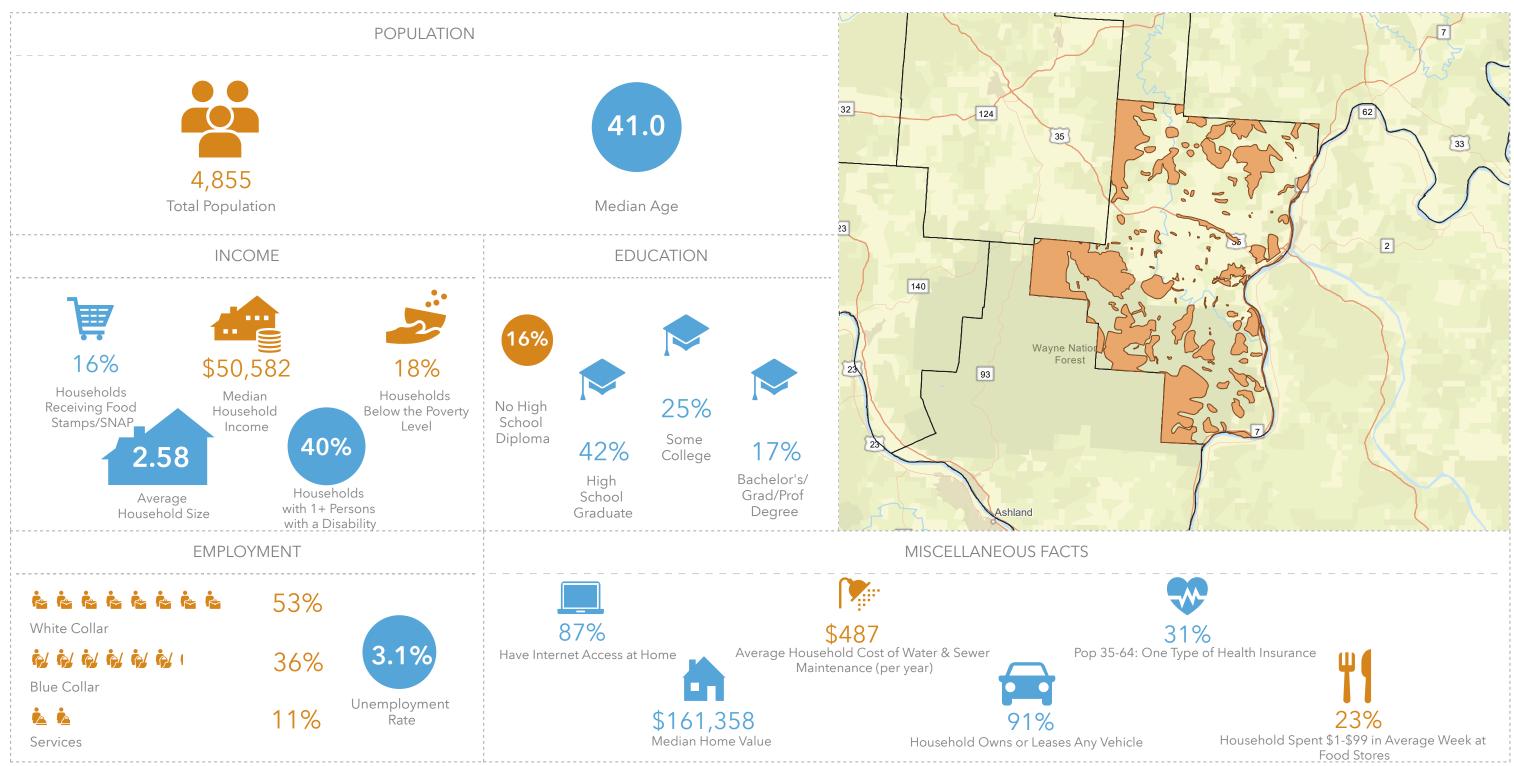

#### VINTON COUNTY WITHOUT PUBLIC WATER ACCESS

Vinton\_Co\_Without\_Water\_Merge Area: 296.07 square miles

OHIO Voinovich School of Leadership and Public Service UNIVERSITY