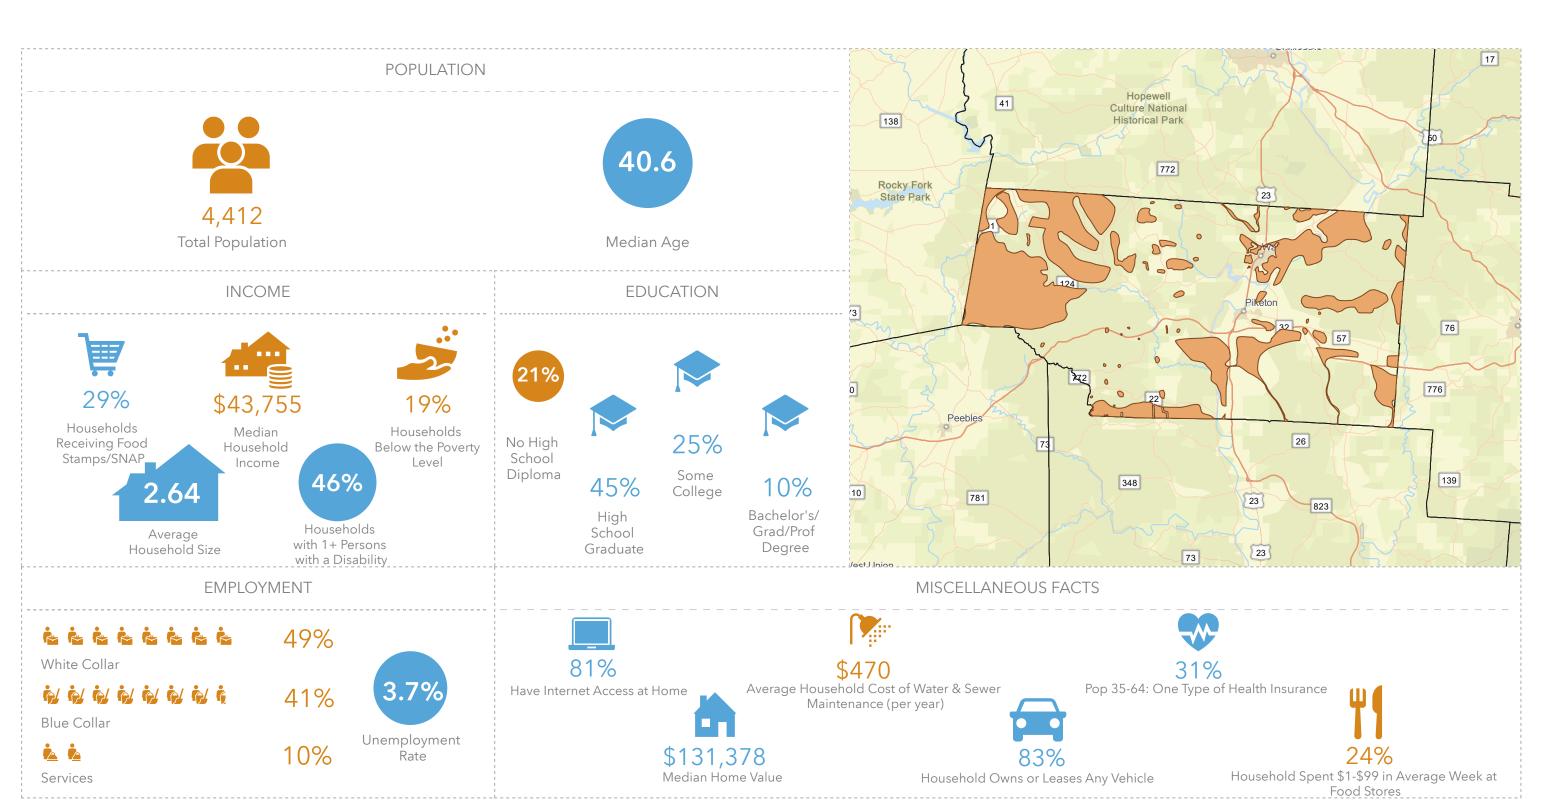

#### VINTON COUNTY WITHOUT PUBLIC WATER ACCESS

Vinton\_Co\_Without\_Water\_Merge Area: 296.07 square miles

OHIO Voinovich School of Leadership and Public Service UNIVERSITY