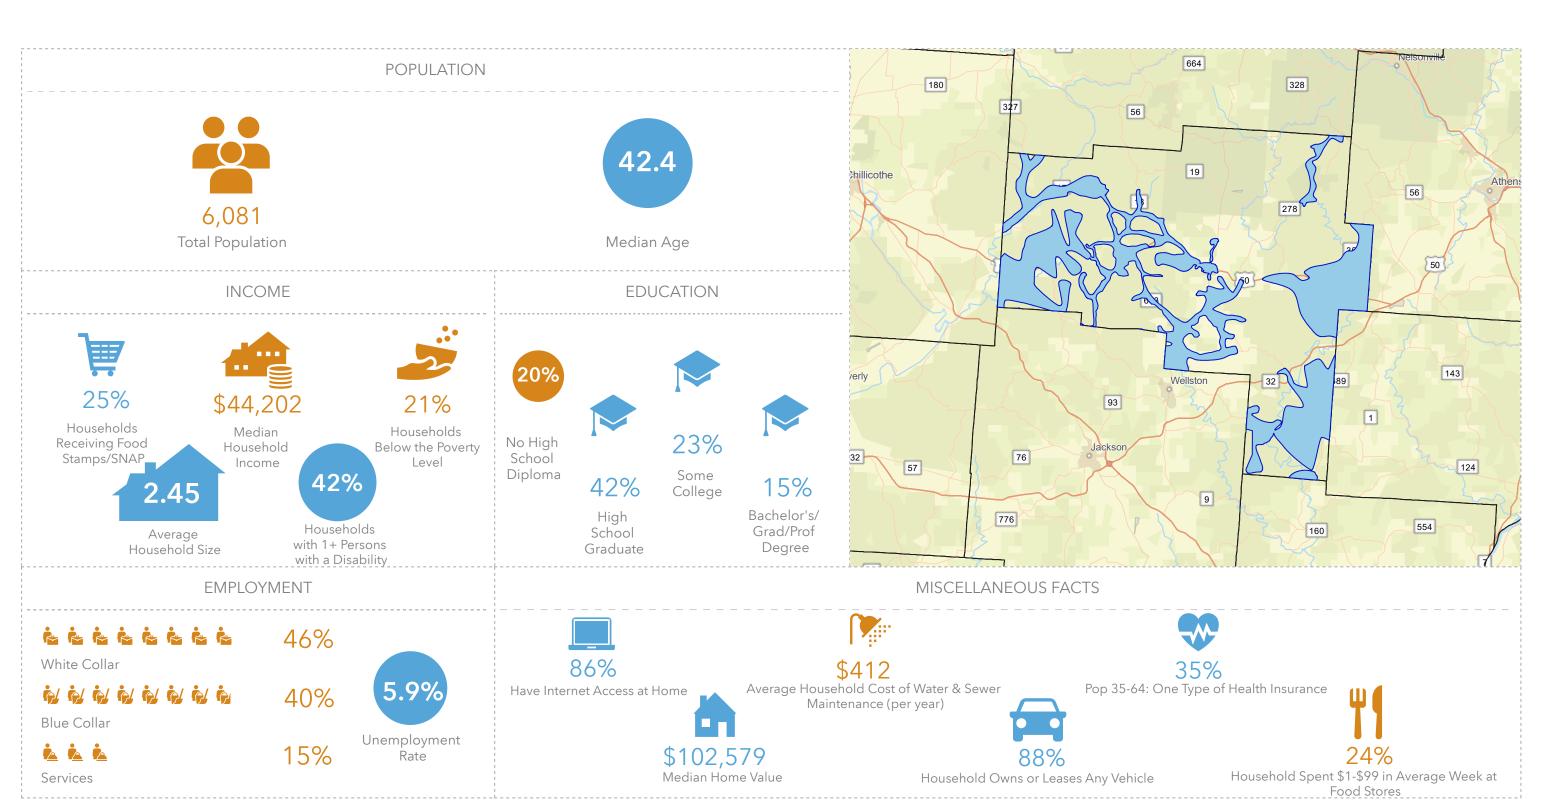

## VINTON COUNTY WITH PUBLIC WATER ACCESS

Vinton\_Co\_With\_Water\_Merge Area: 118.91 square miles

OHIO Voinovich School of Leadership and Public Service UNIVERSITY

Source: Generalized drinking water coverage data overlay with U.S. Census Bureau, Census 2010 Summary File 1. Esri forecasts for 2021 and 2026. All survey-based estimates are subject to sampling error. The calculated population displayed with Census data measures the variability of the estimates.