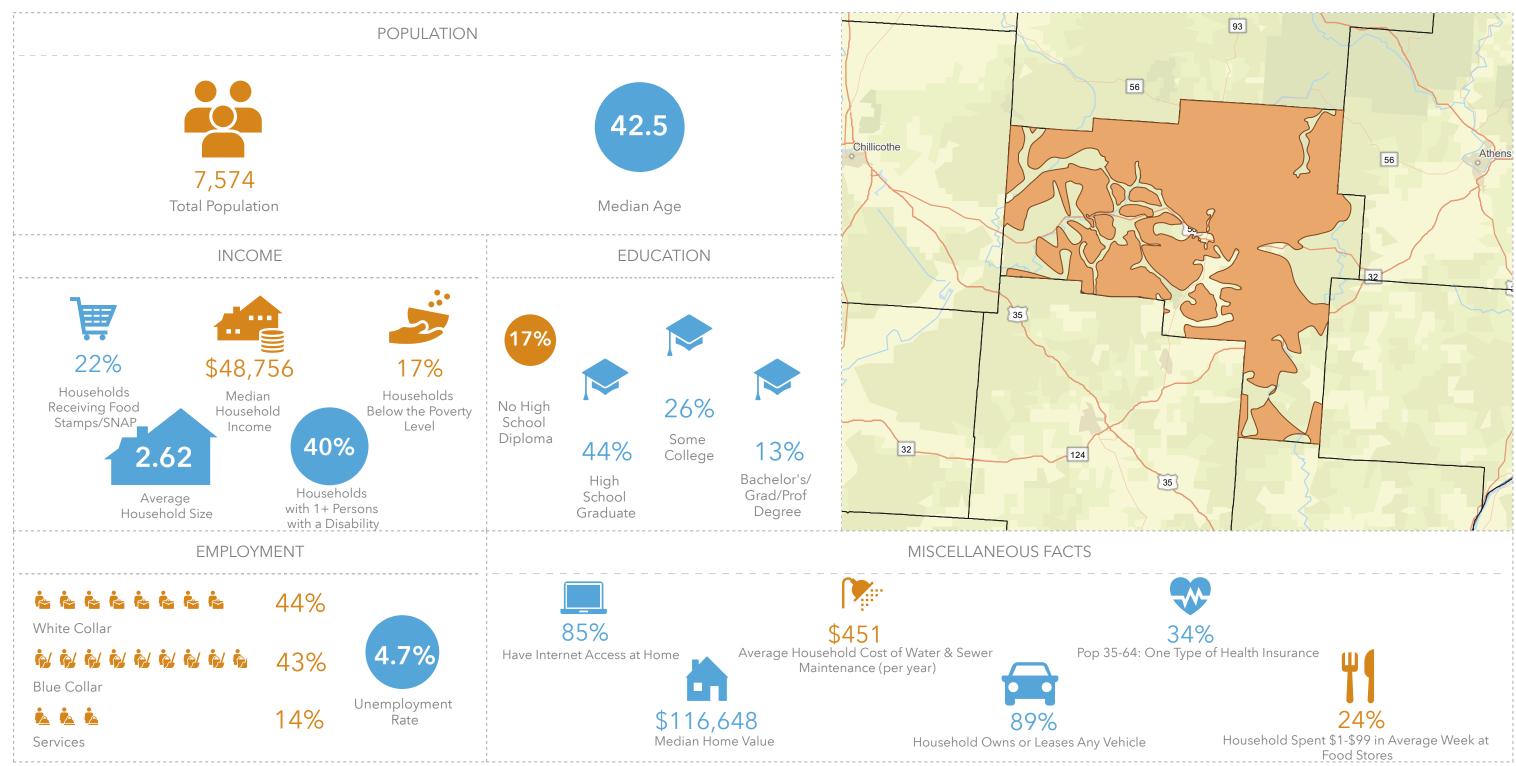

## VINTON COUNTY WITHOUT PUBLIC WATER ACCESS

Vinton\_Co\_Without\_Water\_Merge Area: 296.07 square miles

OHIO Voinovich School of Leadership and Public Service UNIVERSITY

Source: Generalized drinking water coverage data overlay with U.S. Census Bureau, Census 2010 Summary File 1. Esri forecasts for 2021 and 2026. All survey-based estimates are subject to sampling error. The calculated population displayed with Census data measures the variability of the estimates.