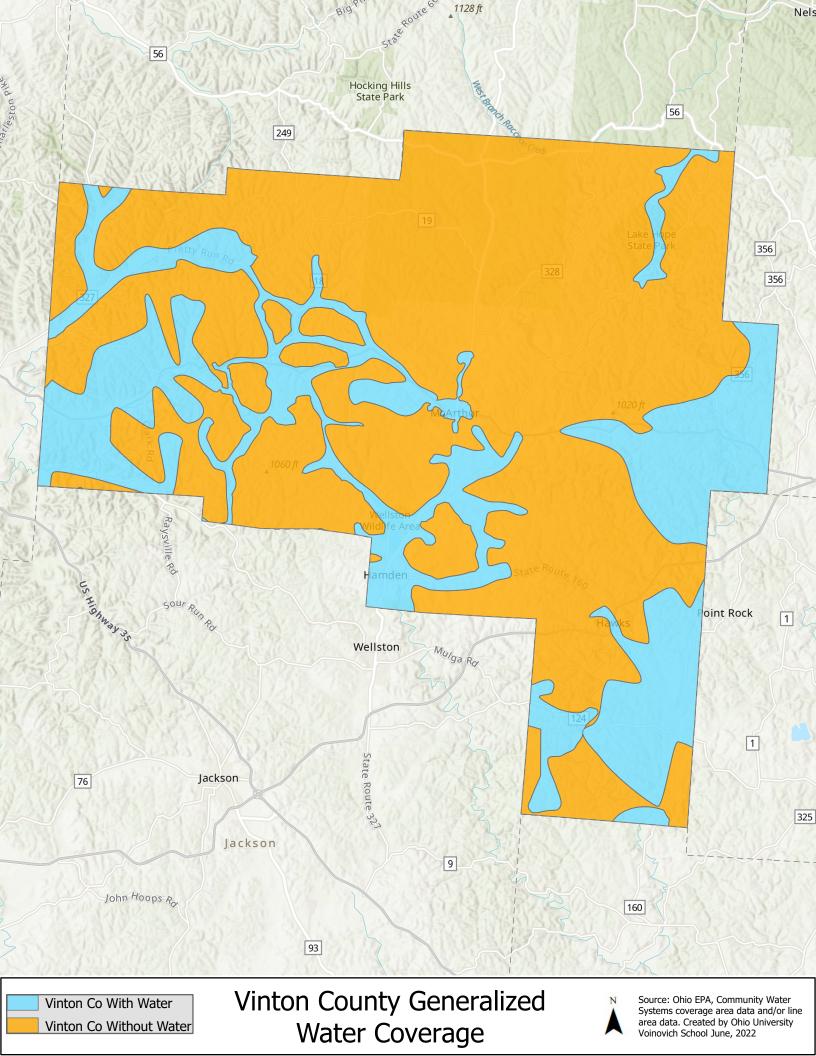

## VINTON COUNTY WITH PUBLIC WATER ACCESS

Vinton\_Co\_With\_Water\_Merge Area: 118.91 square miles

OHIO Voinovich School of Leadership and Public Service UNIVERSITY

Source: Generalized drinking water coverage data overlay with U.S. Census Bureau, Census 2010 Summary File 1. Esri forecasts for 2021 and 2026. All survey-based estimates are subject to sampling error. The calculated population displayed with Census data measures the variability of the estimates.

## VINTON COUNTY WITHOUT PUBLIC WATER ACCESS

Vinton\_Co\_Without\_Water\_Merge Area: 296.07 square miles

OHIO Voinovich School of Leadership and Public Service UNIVERSITY

Source: Generalized drinking water coverage data overlay with U.S. Census Bureau, Census 2010 Summary File 1. Esri forecasts for 2021 and 2026. All survey-based estimates are subject to sampling error. The calculated population displayed with Census data measures the variability of the estimates.