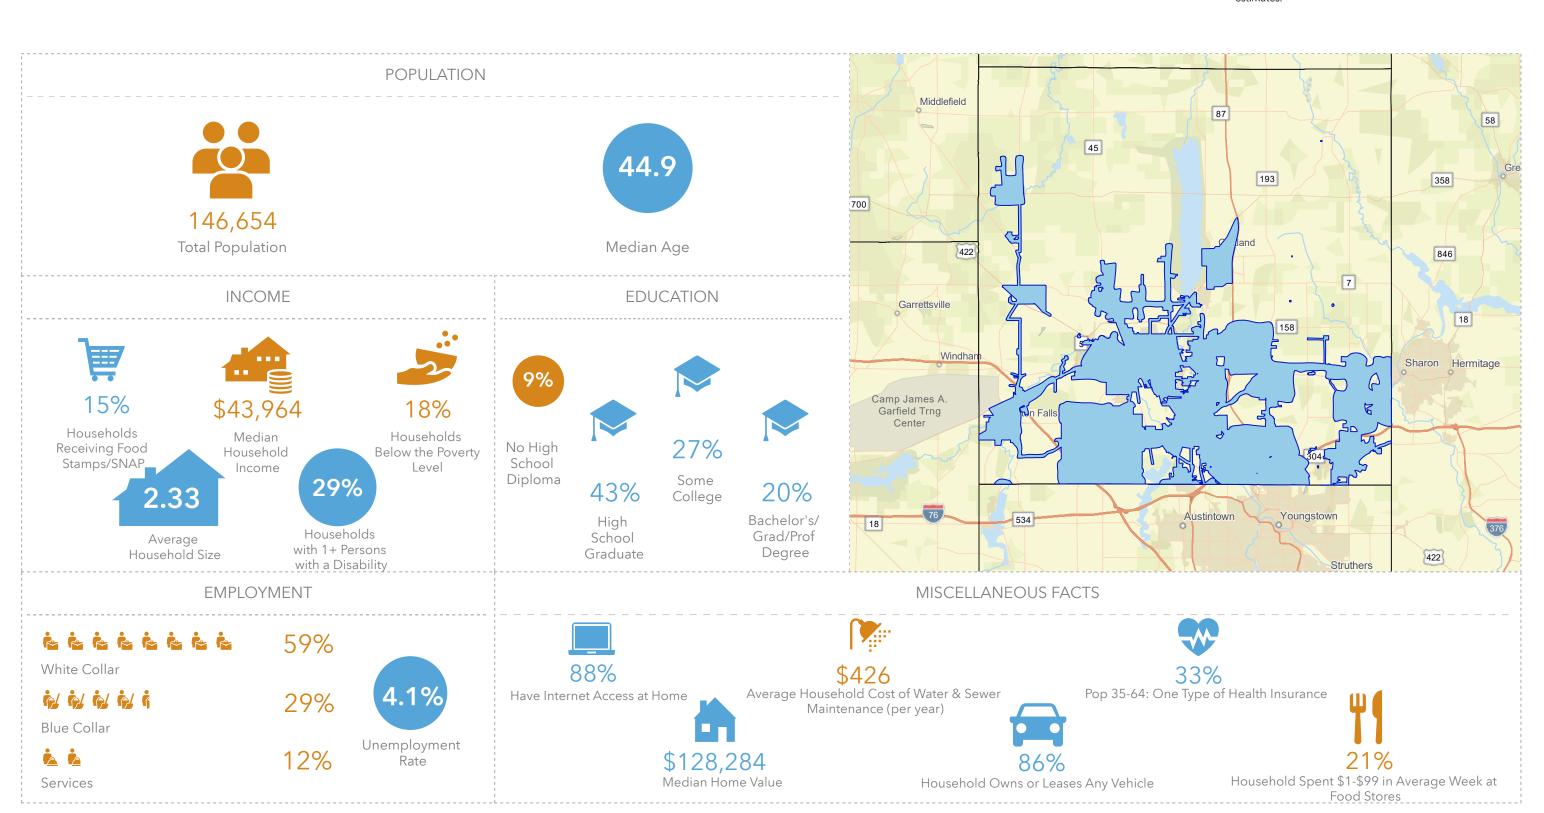

## TRUMBULL COUNTY WITH PUBLIC WATER ACCESS

Trumbull\_Co\_With\_Water Area: 160.53 square miles

Source: Generalized drinking water coverage data overlay with U.S. Census Bureau, Census 2010 Summary File 1. Esri forecasts for 2021 and 2026. All survey-based estimates are subject to sampling error. The calculated population displayed with Census data measures the variability of the estimates