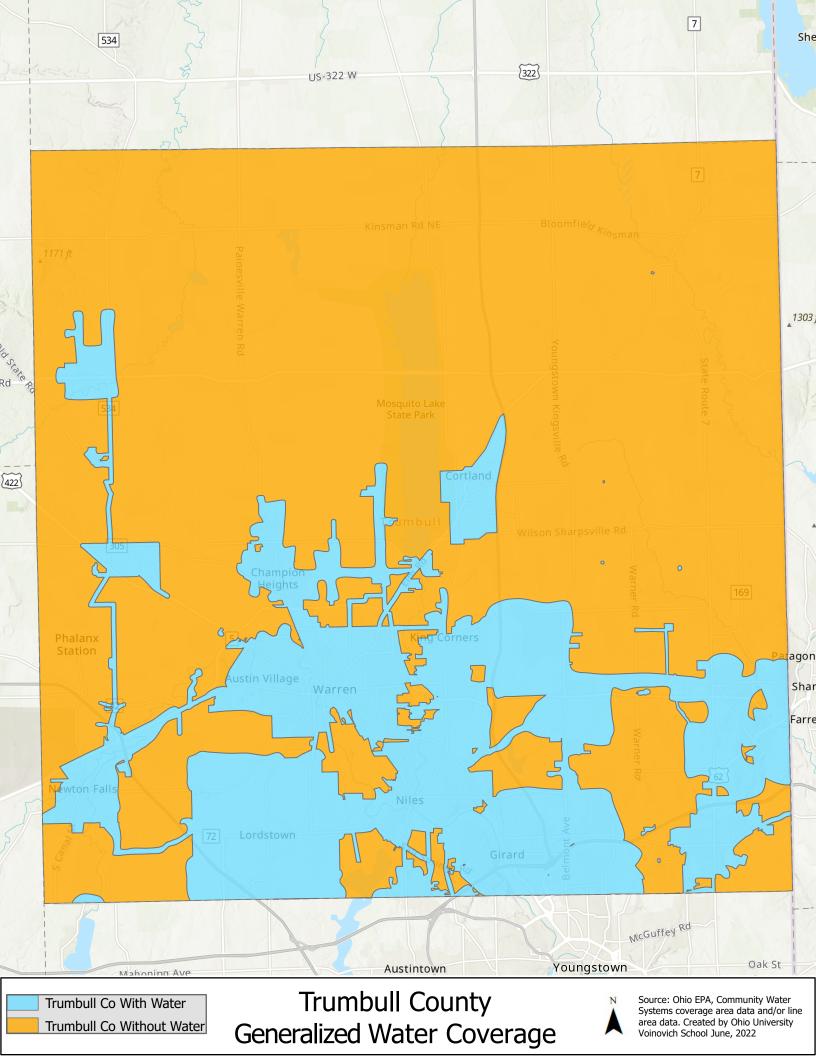

## TRUMBULL COUNTY WITH PUBLIC WATER ACCESS

Trumbull\_Co\_With\_Water Area: 160.53 square miles

Source: Generalized drinking water coverage data overlay with U.S. Census Bureau, Census 2010 Summary File 1. Esri forecasts for 2021 and 2026. All survey-based estimates are subject to sampling error. The calculated population displayed with Census data measures the variability of the estimates

## TRUMBULL COUNTY WITHOUT PUBLIC WATER ACCESS

Trumbull\_Co\_Without\_Water Area: 476.04 square miles

Source: Generalized drinking water coverage data overlay with U.S. Census Bureau, Census 2010 Summary File 1. Esri forecasts for 2021 and 2026. All survey-based estimates are subject to sampling error. The calculated population displayed with Census data measures the variability of the estimates