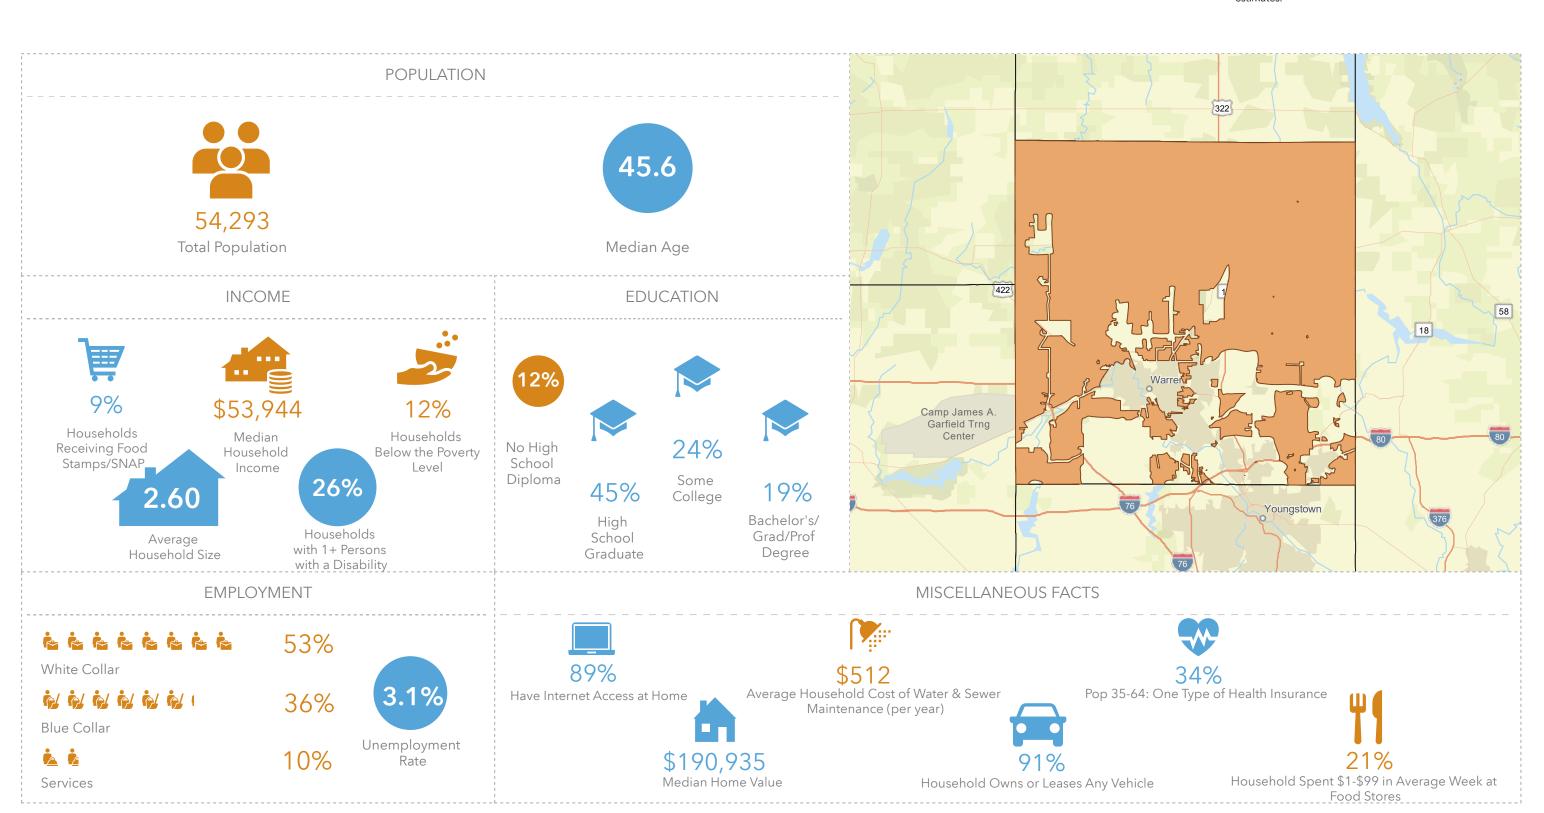

## TRUMBULL COUNTY WITHOUT PUBLIC WATER ACCESS

Trumbull\_Co\_Without\_Water Area: 476.04 square miles

Source: Generalized drinking water coverage data overlay with U.S. Census Bureau, Census 2010 Summary File 1. Esri forecasts for 2021 and 2026. All survey-based estimates are subject to sampling error. The calculated population displayed with Census data measures the variability of the estimates