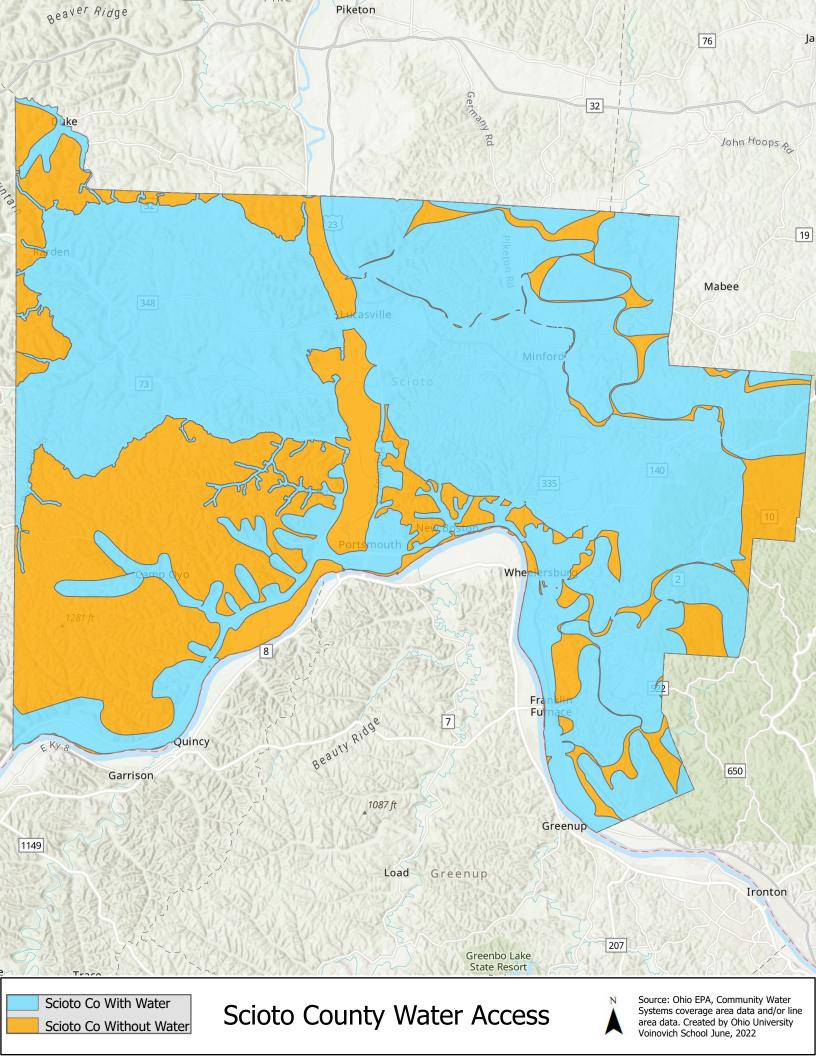

## SCIOTO COUNTY WITH PUBLIC WATER ACCESS

Scioto\_Co\_With\_Water
Area: 421.6 square miles

Source: Generalized drinking water coverage data overlay with U.S. Census Bureau, Census 2010 Summary File 1. Esri forecasts for 2021 and 2026. All survey-based estimates are subject to sampling error. The calculated population displayed with Census data measures the variability of the estimates

## SCIOTO COUNTY WITHOUT PUBLIC WATER ACCESS

Scioto\_Co\_Without\_Water Area: 194.55 square miles

Source: Generalized drinking water coverage data overlay with U.S. Census Bureau, Census 2010 Summary File 1. Esri forecasts for 2021 and 2026. All survey-based estimates are subject to sampling error. The calculated population displayed with Census data measures the variability of the estimates.