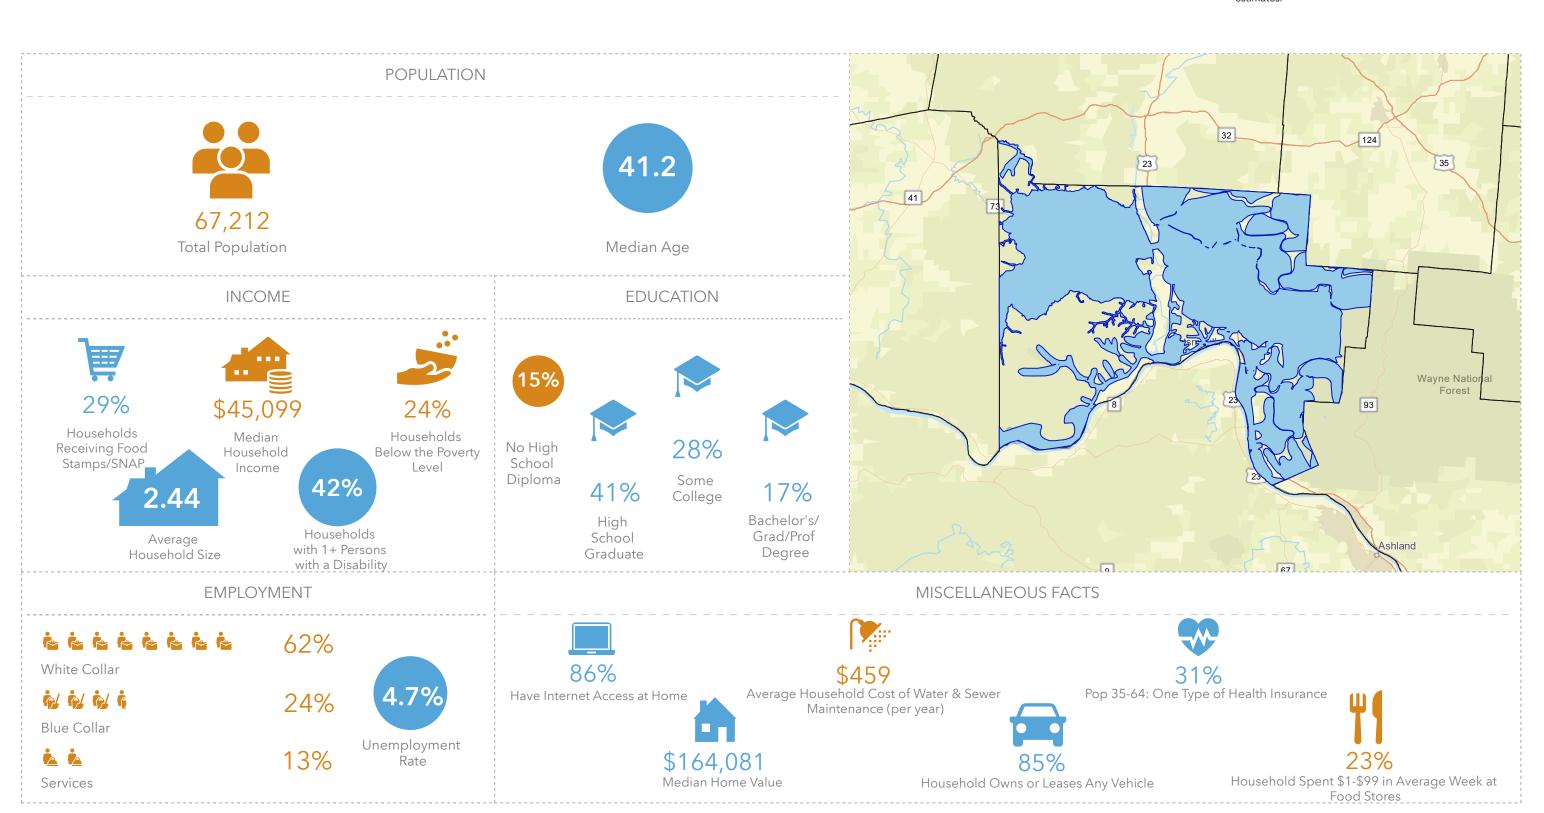

## SCIOTO COUNTY WITH PUBLIC WATER ACCESS

Scioto\_Co\_With\_Water
Area: 421.6 square miles

Source: Generalized drinking water coverage data overlay with U.S. Census Bureau, Census 2010 Summary File 1. Esri forecasts for 2021 and 2026. All survey-based estimates are subject to sampling error. The calculated population displayed with Census data measures the variability of the estimates