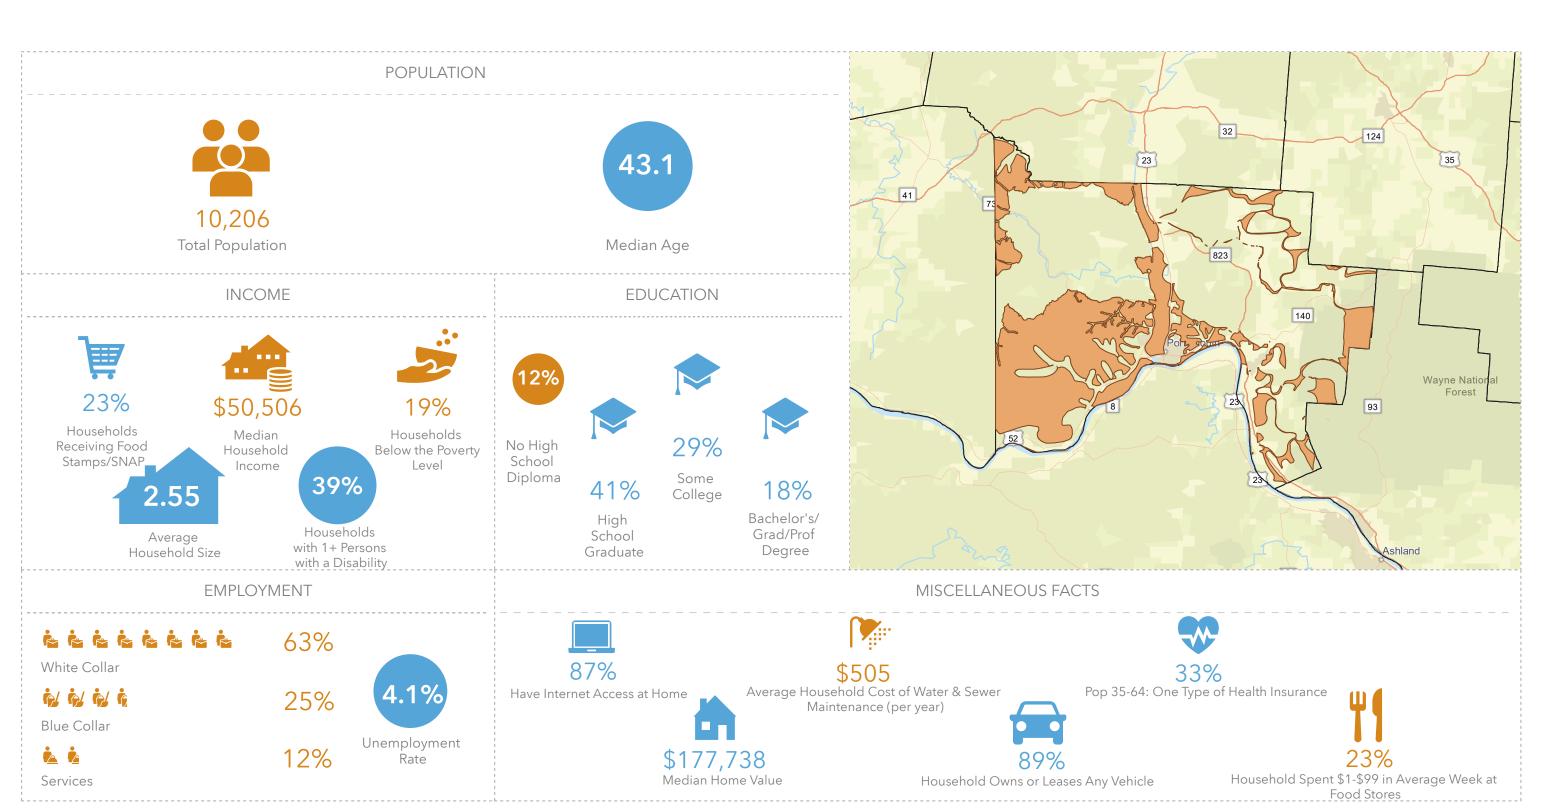

## SCIOTO COUNTY WITHOUT PUBLIC WATER ACCESS

Scioto\_Co\_Without\_Water Area: 194.55 square miles

Source: Generalized drinking water coverage data overlay with U.S. Census Bureau, Census 2010 Summary File 1. Esri forecasts for 2021 and 2026. All survey-based estimates are subject to sampling error. The calculated population displayed with Census data measures the variability of the estimates.