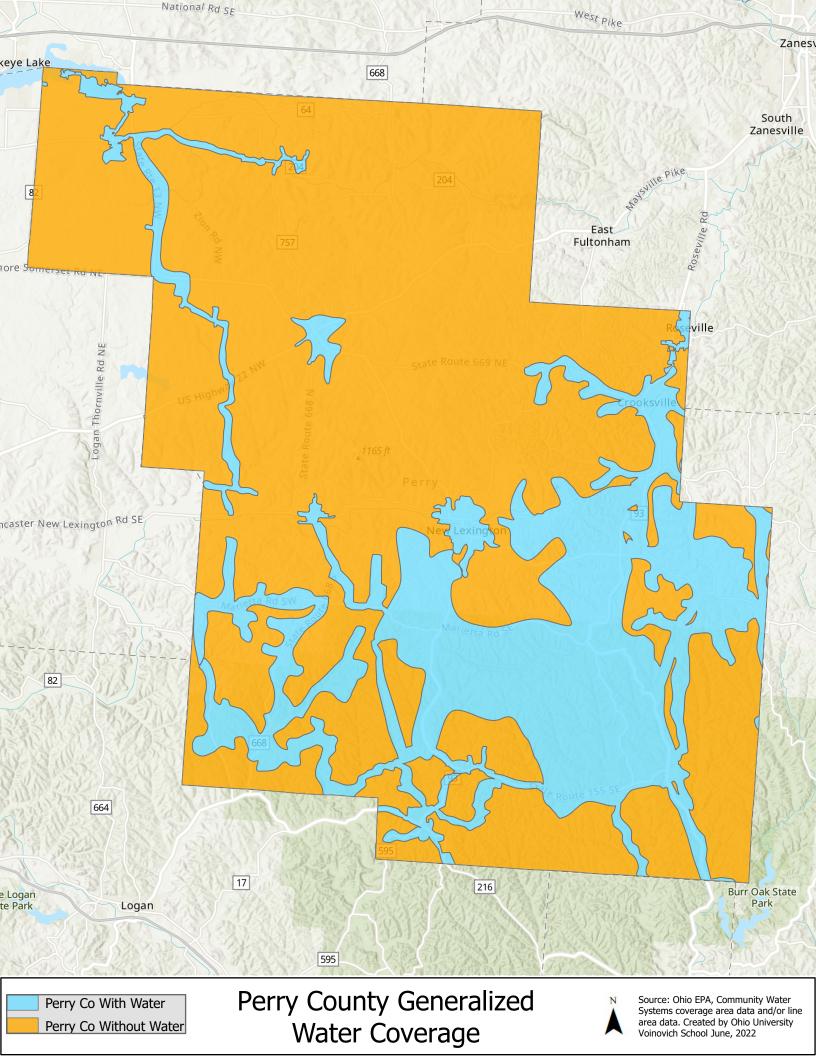

## PERRY COUNTY WITH PUBLIC WATER ACCESS

Perry\_Co\_With\_Water

Area: 113.56 square miles

Source: Generalized drinking water coverage data overlay with U.S. Census Bureau, Census 2010 Summary File 1. Esri forecasts for 2021 and 2026. All survey-based estimates are subject to sampling error. The calculated population displayed with Census data measures the variability of the estimates.

## PERRY COUNTY WITHOUT WATER

Perry\_Co\_Without\_Water Area: 298.93 square miles

Source: Generalized drinking water coverage data overlay with U.S. Census Bureau, Census 2010 Summary File 1. Esri forecasts for 2021 and 2026. All survey-based estimates are subject to sampling error. The calculated population displayed with Census data measures the variability of the estimates