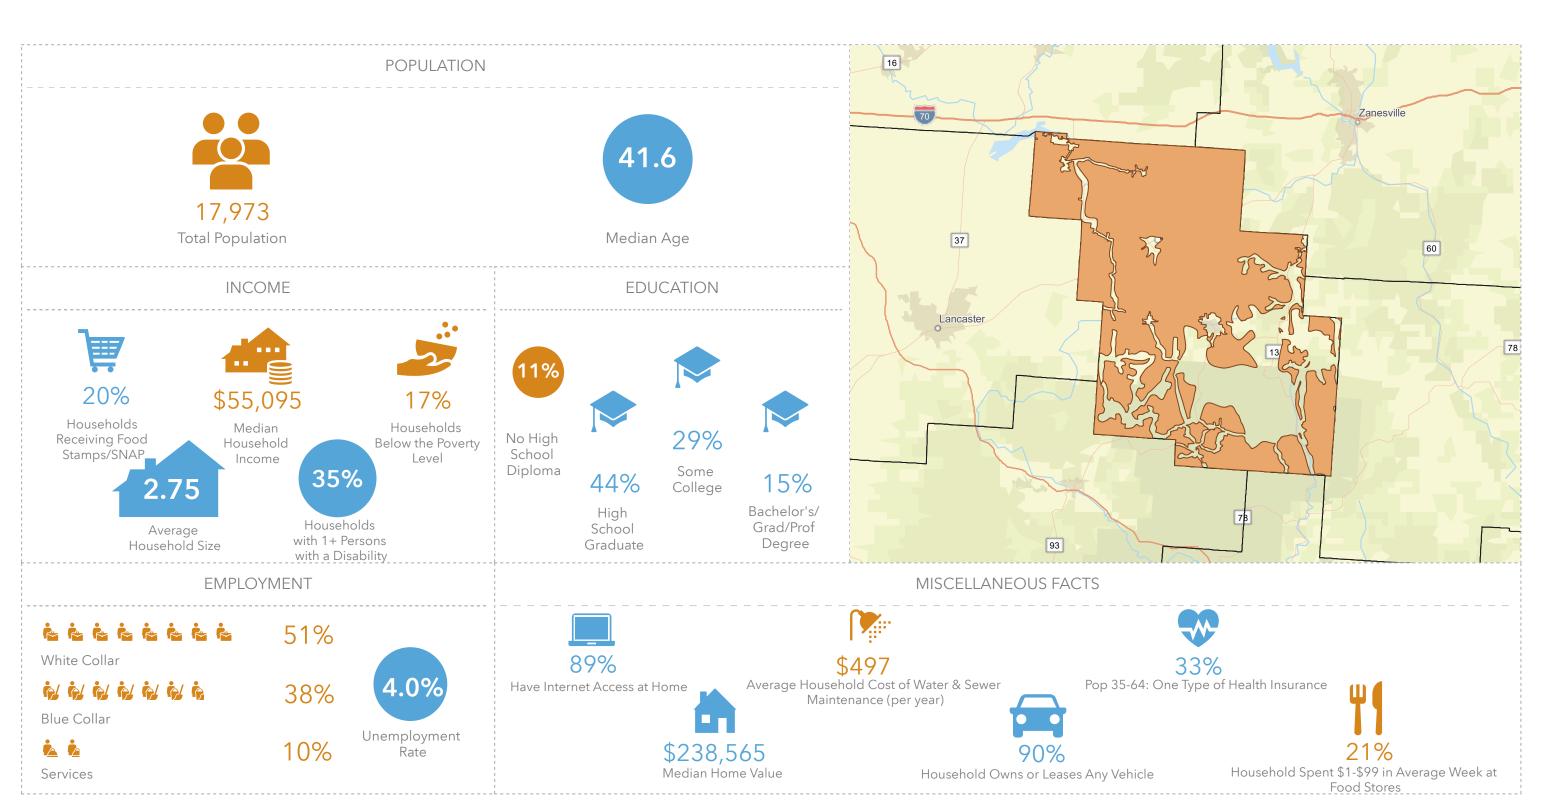

## PERRY COUNTY WITHOUT WATER

Perry\_Co\_Without\_Water Area: 298.93 square miles

Source: Generalized drinking water coverage data overlay with U.S. Census Bureau, Census 2010 Summary File 1. Esri forecasts for 2021 and 2026. All survey-based estimates are subject to sampling error. The calculated population displayed with Census data measures the variability of the estimates