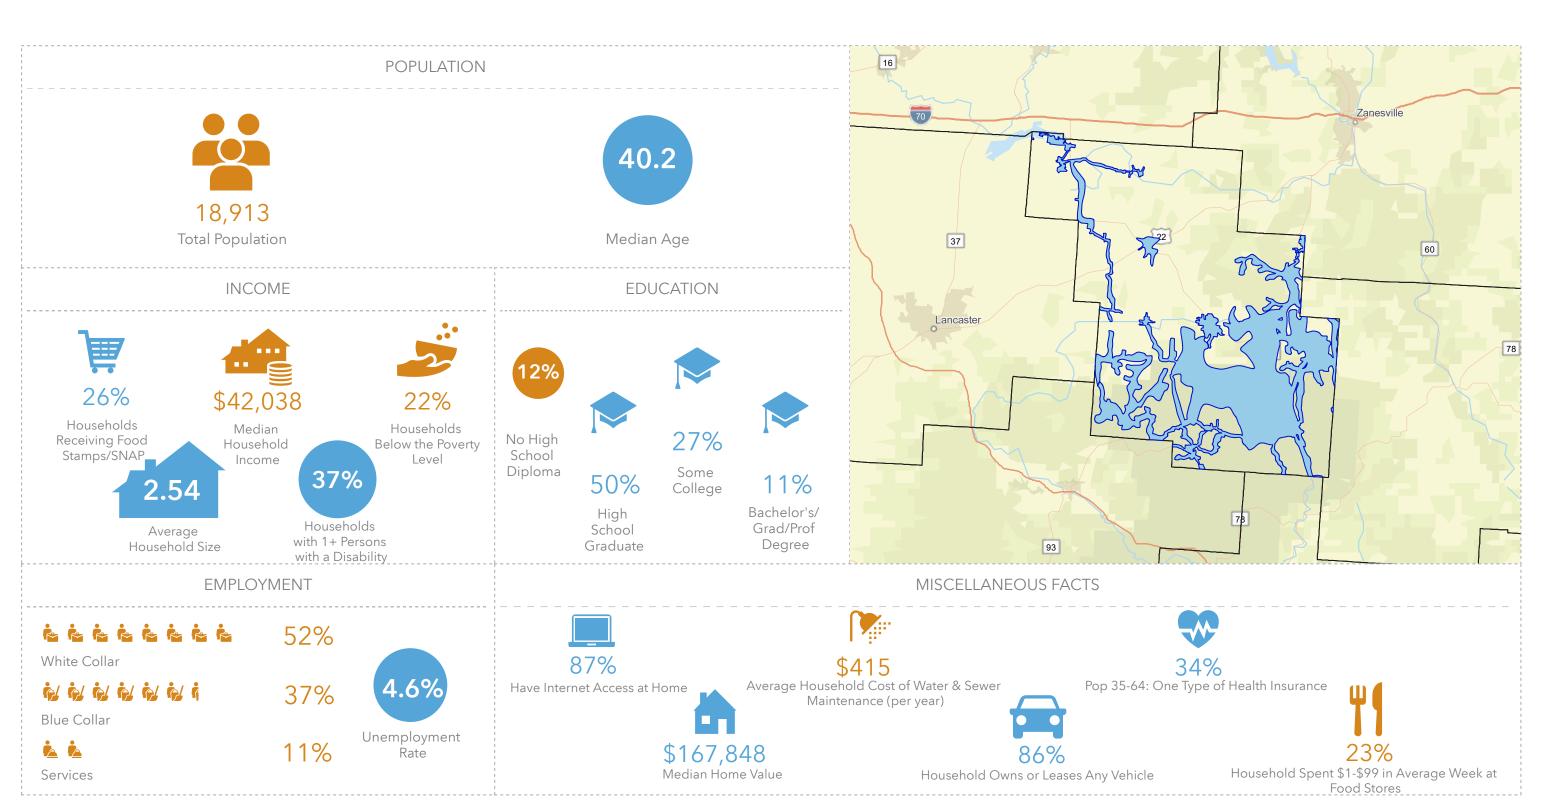

## PERRY COUNTY WITH PUBLIC WATER ACCESS

Perry\_Co\_With\_Water

Area: 113.56 square miles

Source: Generalized drinking water coverage data overlay with U.S. Census Bureau, Census 2010 Summary File 1. Esri forecasts for 2021 and 2026. All survey-based estimates are subject to sampling error. The calculated population displayed with Census data measures the variability of the estimates.