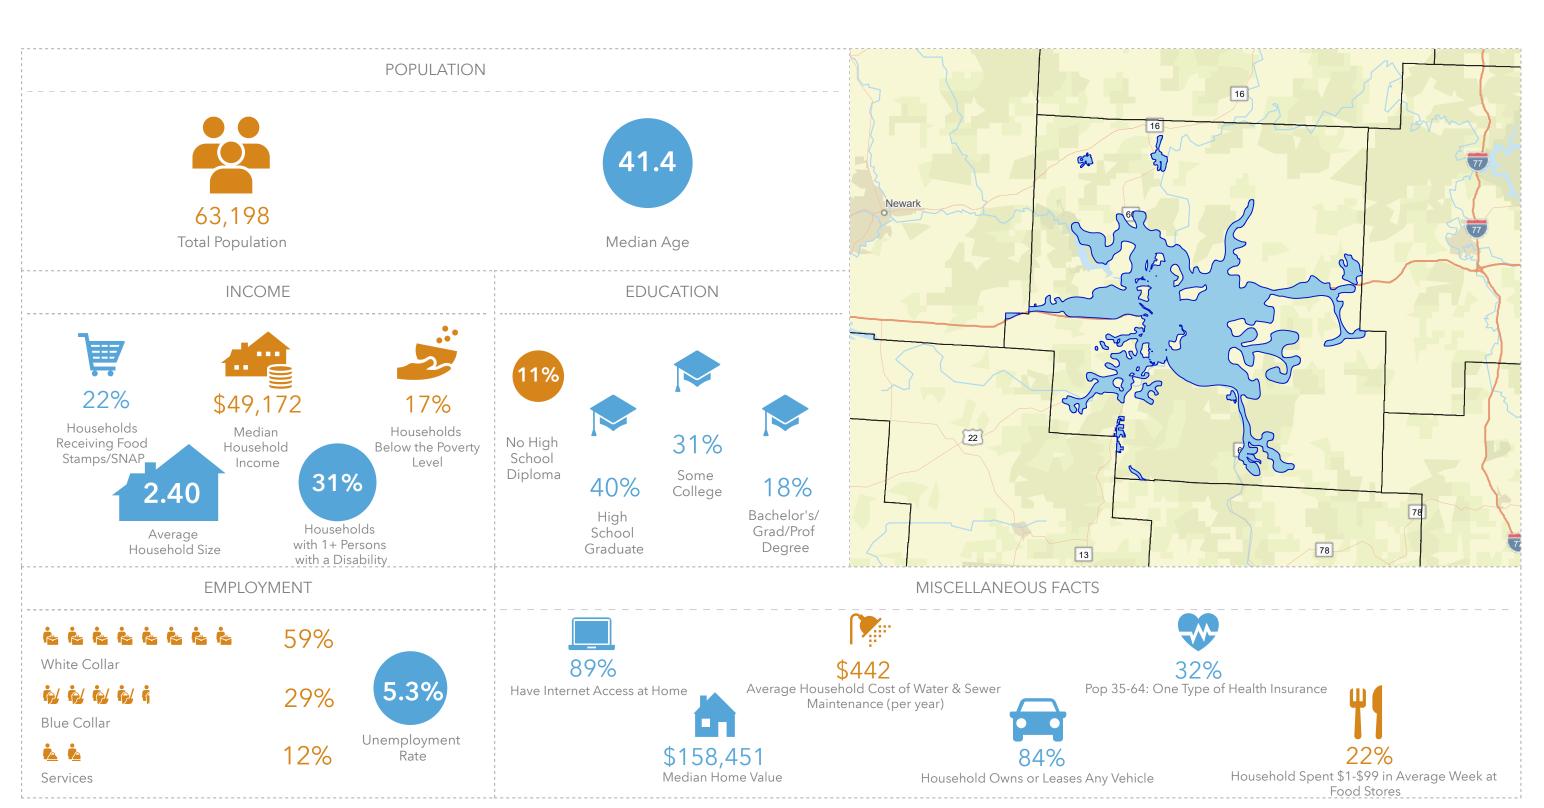

## MUSKINGUM COUNTY WITHOUT PUBLIC WATER ACCESS

Muskingum\_Co\_Without\_Water

Area: 531.95 square miles

Source: Generalized drinking water coverage data overlay with U.S. Census Bureau, Census 2010 Summary File 1. Esri forecasts for 2021 and 2026. All survey-based estimates are subject to sampling error. The calculated population displayed with Census data measures the variability of the estimates.