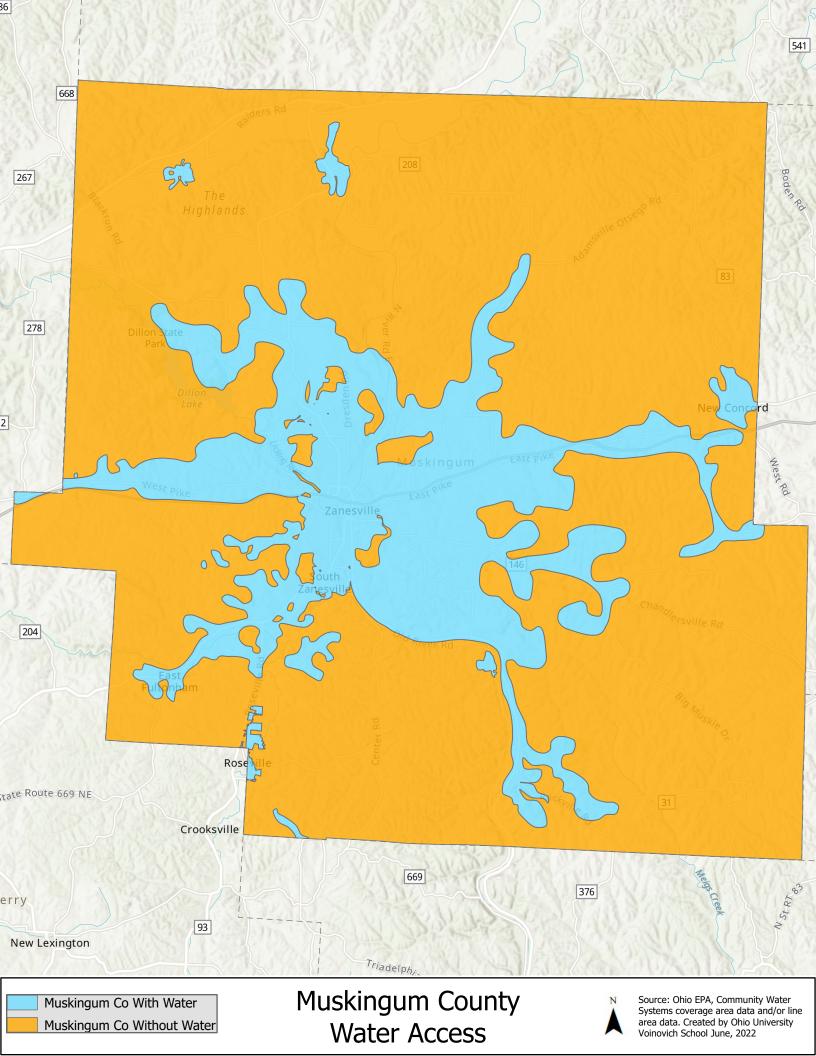

## MUSKINGUM COUNTY WITH PUBLIC WATER ACCESS

Muskingum\_Co\_With\_Water\_Merge

Area: 140.63 square miles

Source: Generalized drinking water coverage data overlay with U.S. Census Bureau, Census 2010 Summary File 1. Esri forecasts for 2021 and 2026. All survey-based estimates are subject to sampling error. The calculated population displayed with Census data measures the variability of the estimates.

## MUSKINGUM COUNTY WITHOUT PUBLIC WATER ACCESS

Muskingum\_Co\_Without\_Water

Area: 531.95 square miles

Source: Generalized drinking water coverage data overlay with U.S. Census Bureau, Census 2010 Summary File 1. Esri forecasts for 2021 and 2026. All survey-based estimates are subject to sampling error. The calculated population displayed with Census data measures the variability of the estimates.