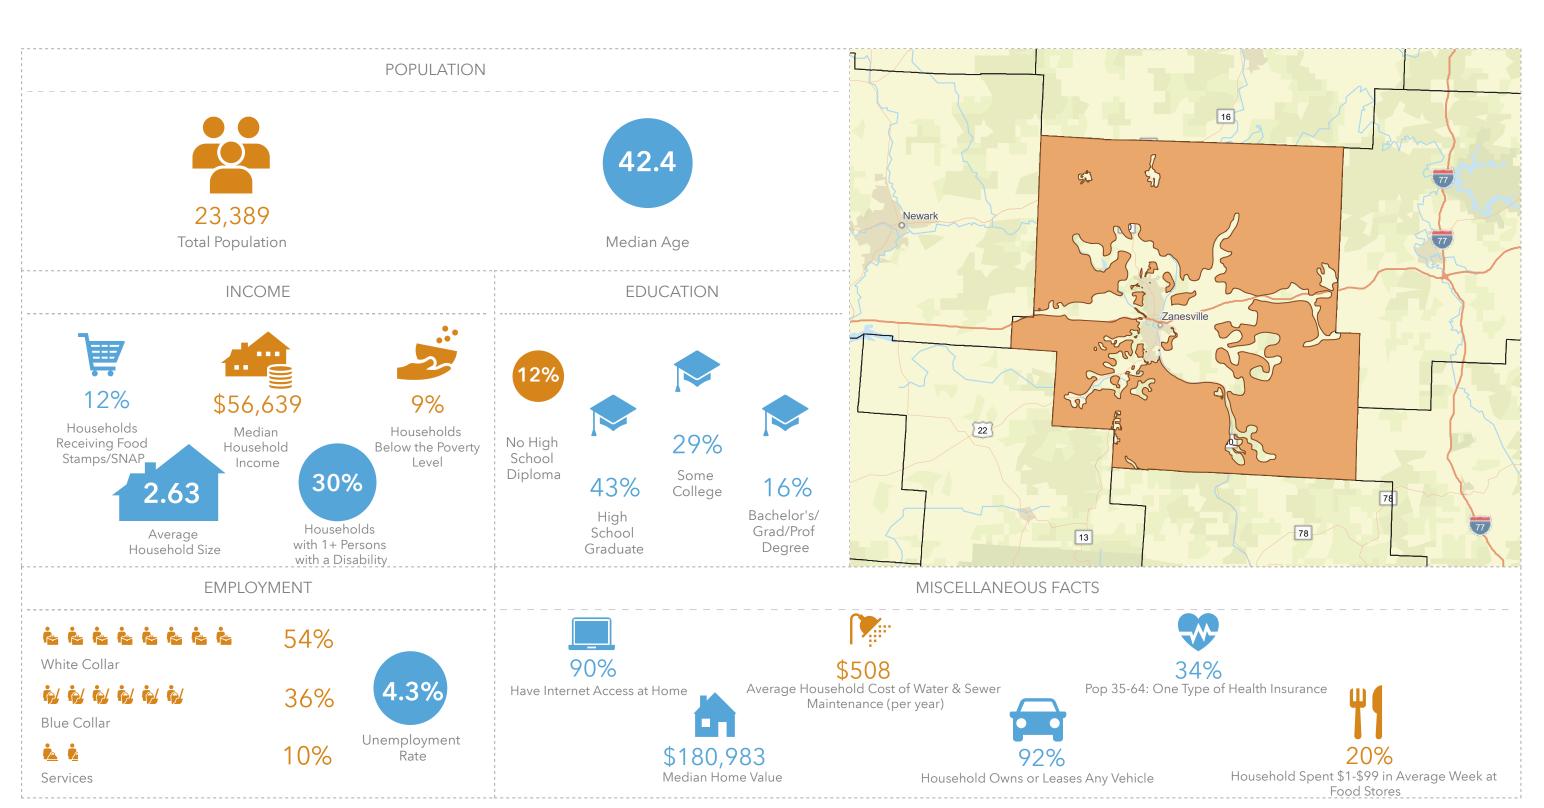

## MUSKINGUM COUNTY WITH PUBLIC WATER ACCESS

Muskingum\_Co\_With\_Water\_Merge

Area: 140.63 square miles

Source: Generalized drinking water coverage data overlay with U.S. Census Bureau, Census 2010 Summary File 1. Esri forecasts for 2021 and 2026. All survey-based estimates are subject to sampling error. The calculated population displayed with Census data measures the variability of the estimates.