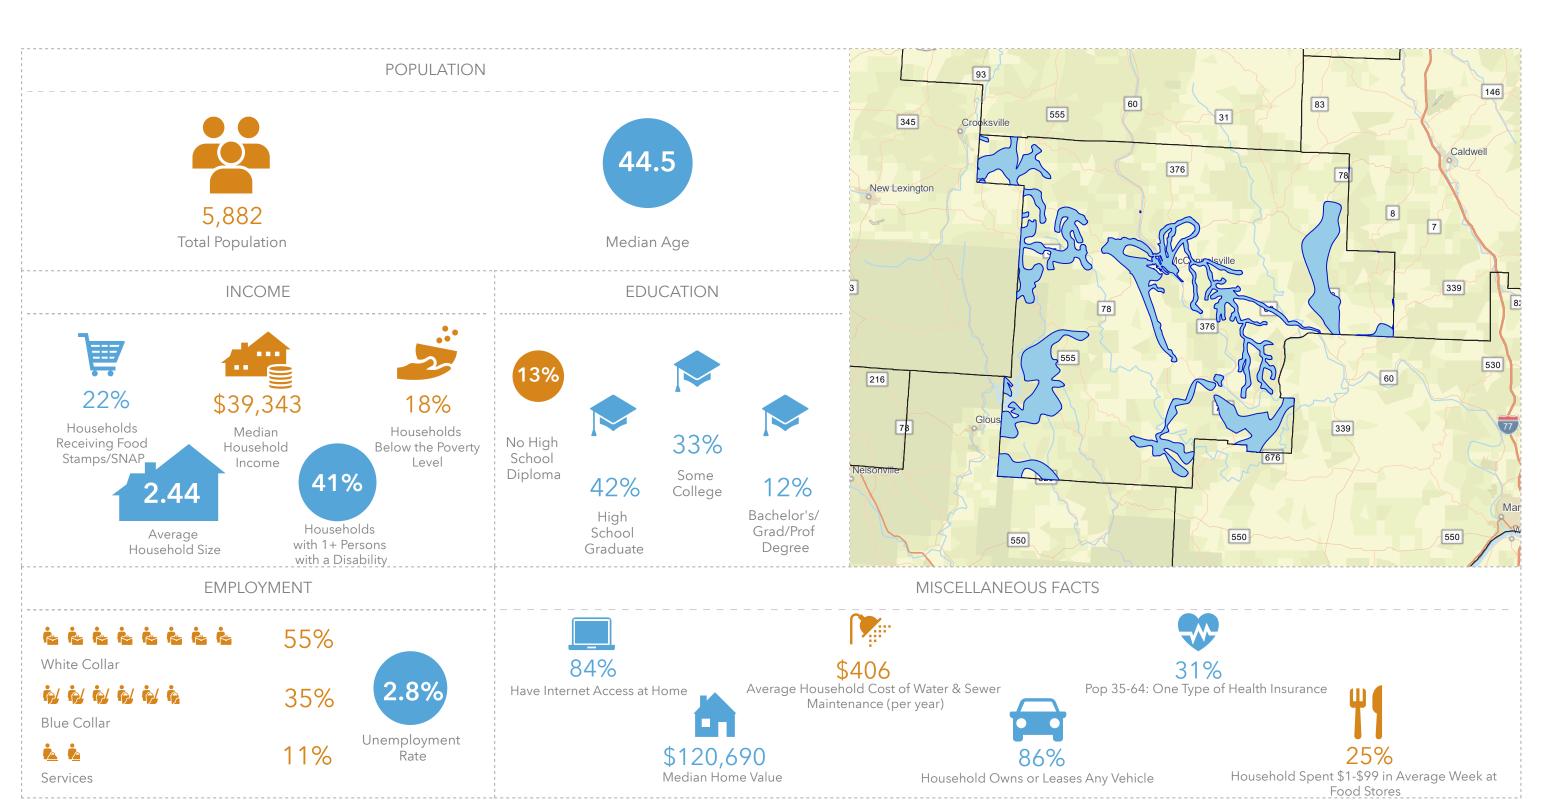

## MORGAN COUNTY WITH PUBLIC WATER ACCESS

Morgan\_Co\_With\_Water

Area: 77.71 square miles

OHIO Voinovich School of Leadership and Public Service UNIVERSITY

Source: Generalized drinking water coverage data overlay with U.S. Census Bureau, Census 2010 Summary File 1. Esri forecasts for 2021 and 2026. All survey-based estimates are subject to sampling error. The calculated population displayed with Census data measures the variability of the estimates.