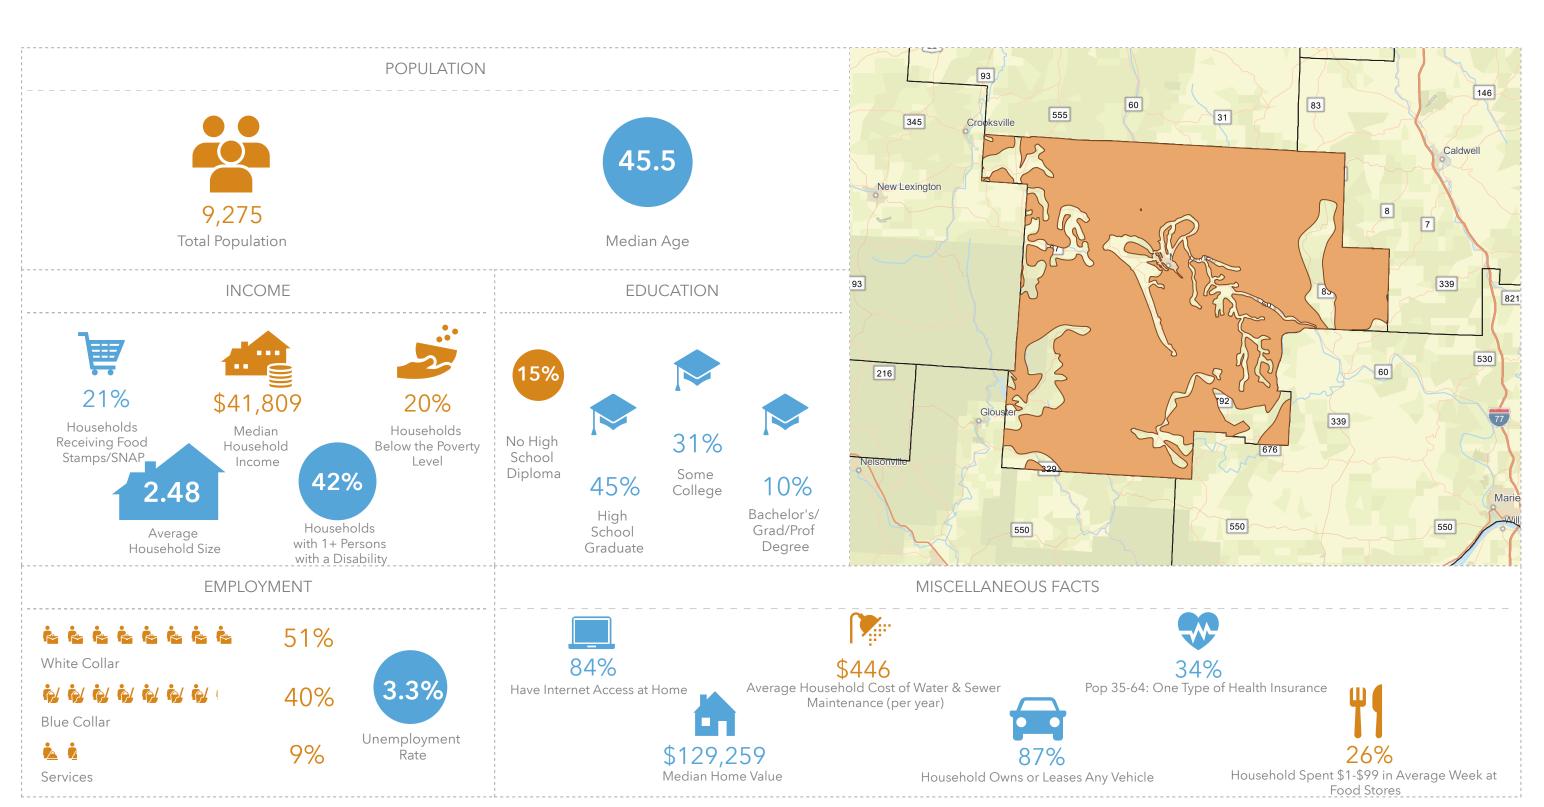

## MORGAN COUNTY WITHOUT PUBLIC WATER ACCESS

Morgan\_Co\_Without\_Water Area: 344.07 square miles

OHIO Voinovich School of Leadership and Public Service UNIVERSITY

Source: Generalized drinking water coverage data overlay with U.S. Census Bureau, Census 2010 Summary File 1. Esri forecasts for 2021 and 2026. All survey-based estimates are subject to sampling error. The calculated population displayed with Census data measures the variability of the estimates.