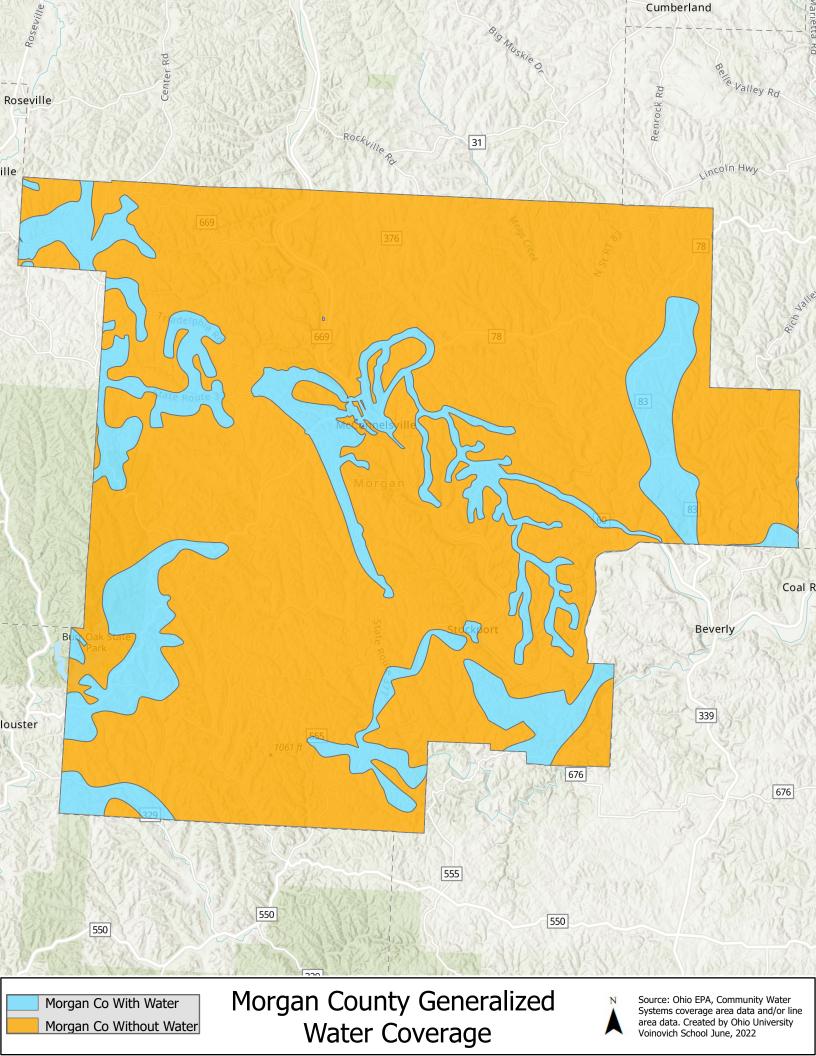

## MORGAN COUNTY WITH PUBLIC WATER ACCESS

Morgan\_Co\_With\_Water

Area: 77.71 square miles

OHIO Voinovich School of Leadership and Public Service UNIVERSITY

Source: Generalized drinking water coverage data overlay with U.S. Census Bureau, Census 2010 Summary File 1. Esri forecasts for 2021 and 2026. All survey-based estimates are subject to sampling error. The calculated population displayed with Census data measures the variability of the estimates.

## MORGAN COUNTY WITHOUT PUBLIC WATER ACCESS

Morgan\_Co\_Without\_Water Area: 344.07 square miles

OHIO Voinovich School of Leadership and Public Service UNIVERSITY

Source: Generalized drinking water coverage data overlay with U.S. Census Bureau, Census 2010 Summary File 1. Esri forecasts for 2021 and 2026. All survey-based estimates are subject to sampling error. The calculated population displayed with Census data measures the variability of the estimates.