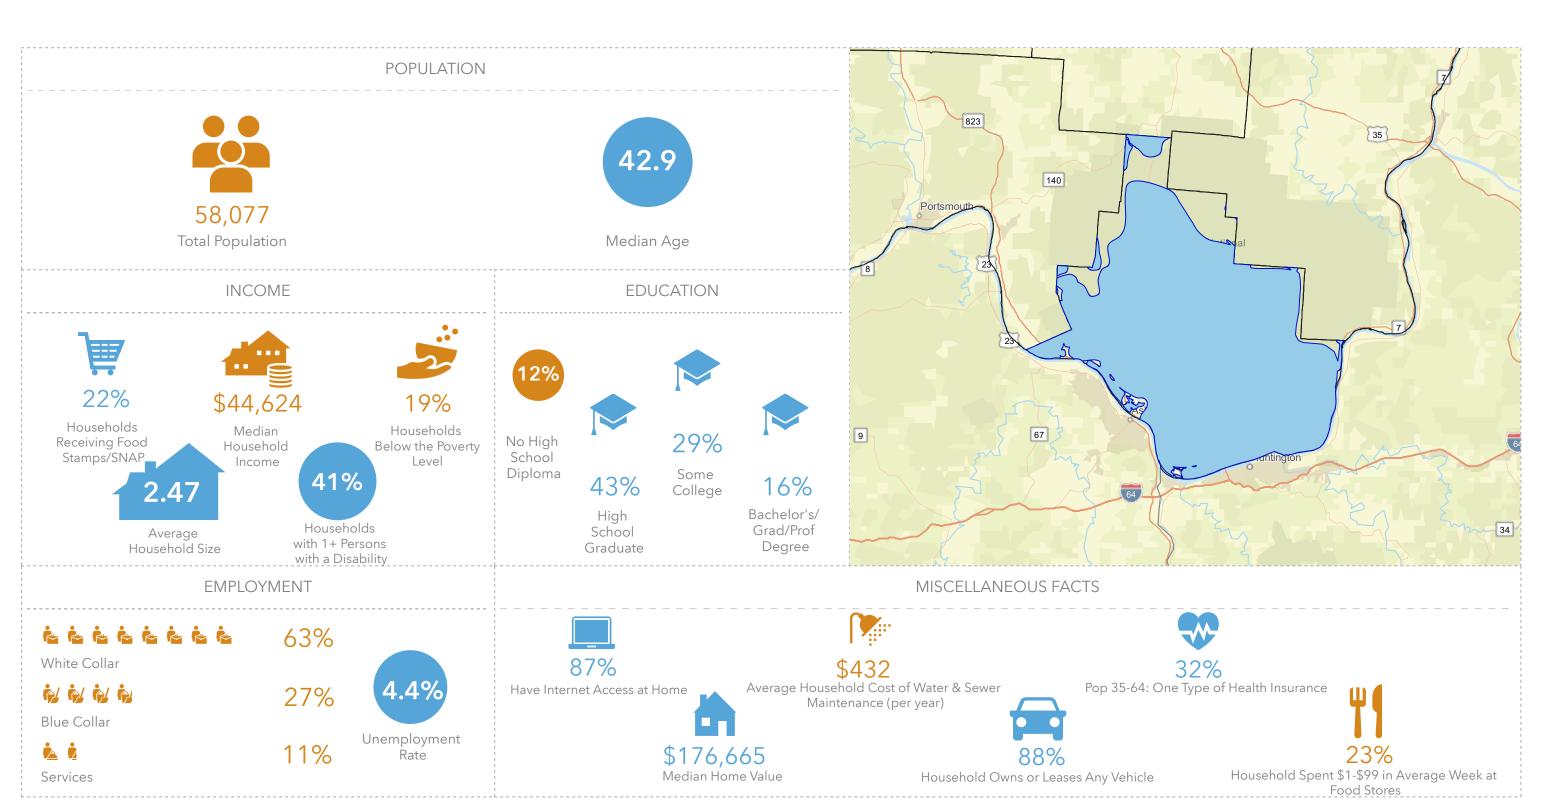

## LAWRENCE COUNTY WITH PUBLIC WATER ACCESS

Lawrence\_Co\_With\_Water

Area: 404.72 square miles

Source: Generalized drinking water coverage data overlay with U.S. Census Bureau, Census 2010 Summary File 1. Esri forecasts for 2021 and 2026. All survey-based estimates are subject to sampling error. The calculated population displayed with Census data measures the variability of the estimates.