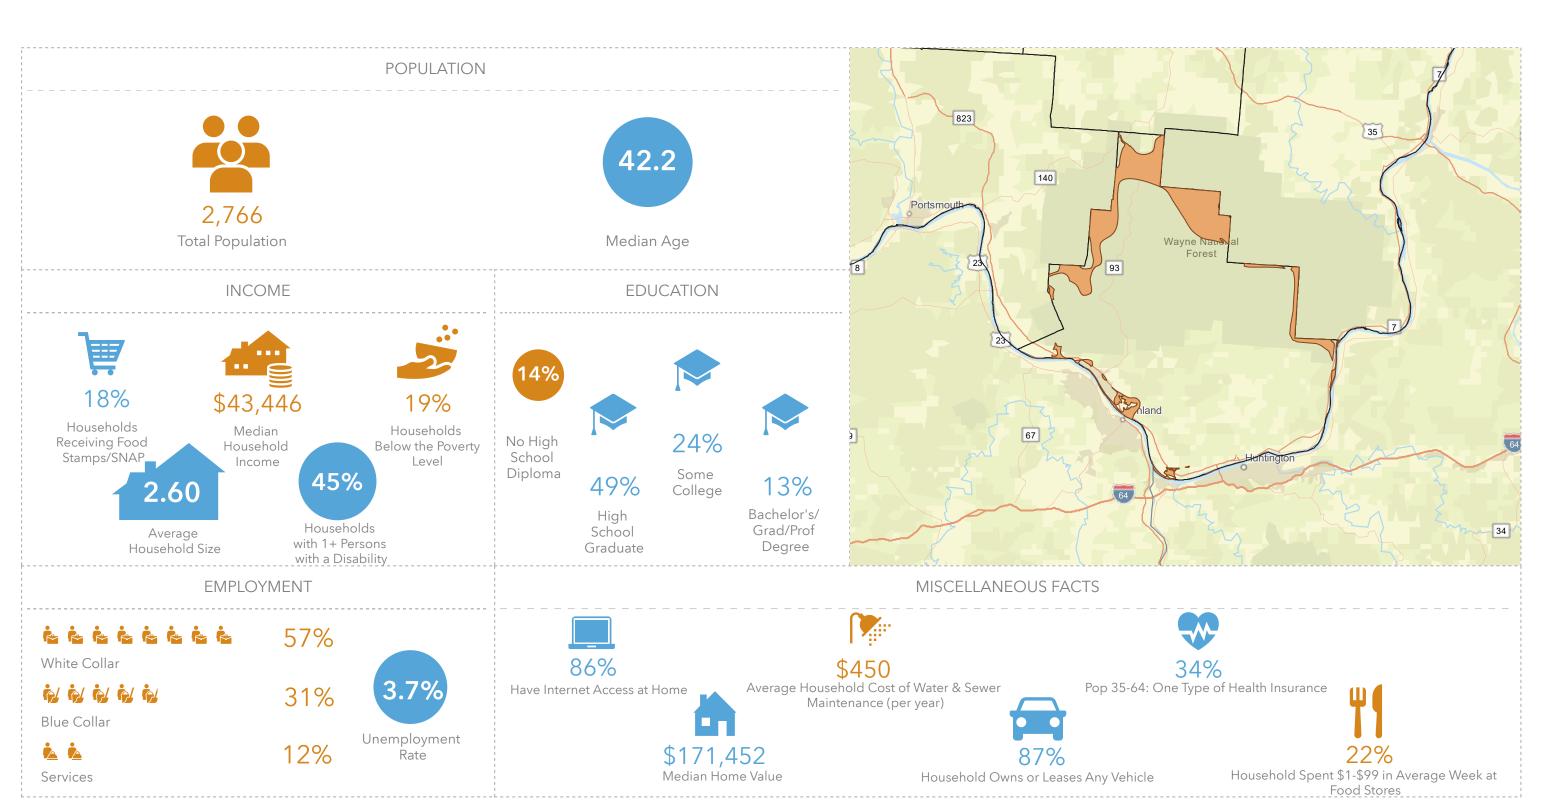

## LAWRENCE COUNTY WITHOUT PUBLIC WATER ACCESS

Lawrence\_Co\_Without\_Water

Area: 52.56 square miles

Source: Generalized drinking water coverage data overlay with U.S. Census Bureau, Census 2010 Summary File 1. Esri forecasts for 2021 and 2026. All survey-based estimates are subject to sampling error. The calculated population displayed with Census data measures the variability of the estimates.