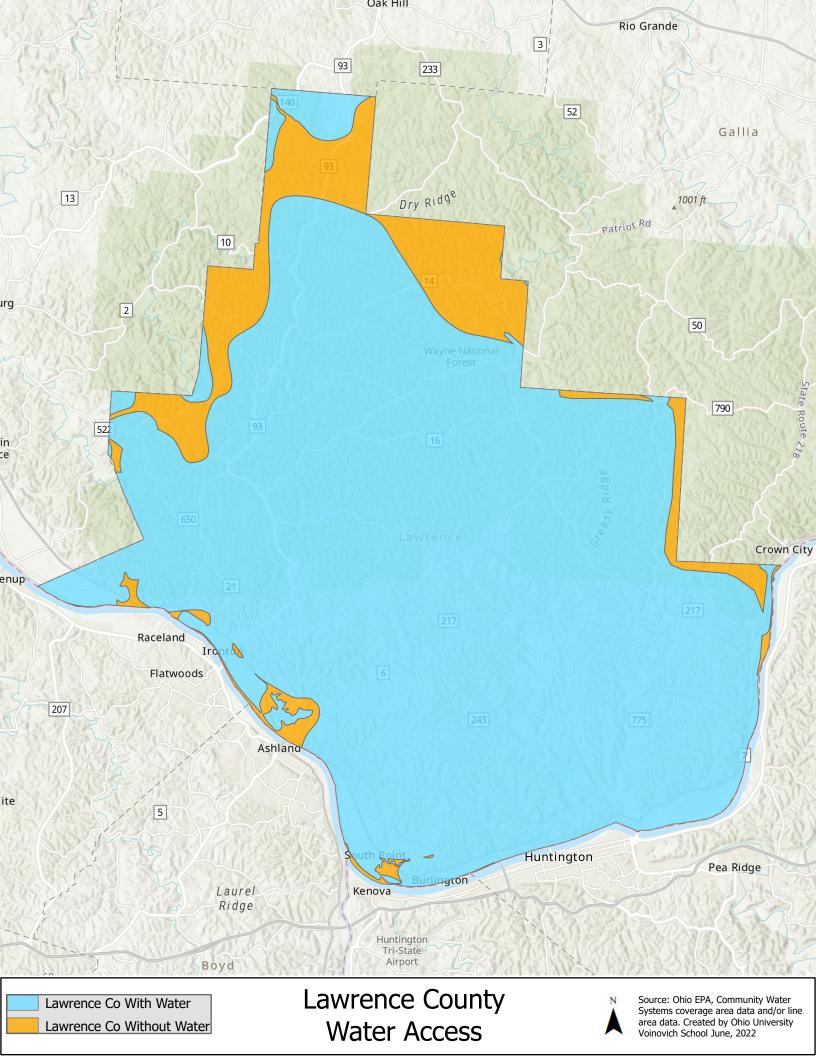

## LAWRENCE COUNTY WITH PUBLIC WATER ACCESS

Lawrence\_Co\_With\_Water

Area: 404.72 square miles

Source: Generalized drinking water coverage data overlay with U.S. Census Bureau, Census 2010 Summary File 1. Esri forecasts for 2021 and 2026. All survey-based estimates are subject to sampling error. The calculated population displayed with Census data measures the variability of the estimates.

## LAWRENCE COUNTY WITHOUT PUBLIC WATER ACCESS

Lawrence\_Co\_Without\_Water

Area: 52.56 square miles

Source: Generalized drinking water coverage data overlay with U.S. Census Bureau, Census 2010 Summary File 1. Esri forecasts for 2021 and 2026. All survey-based estimates are subject to sampling error. The calculated population displayed with Census data measures the variability of the estimates.