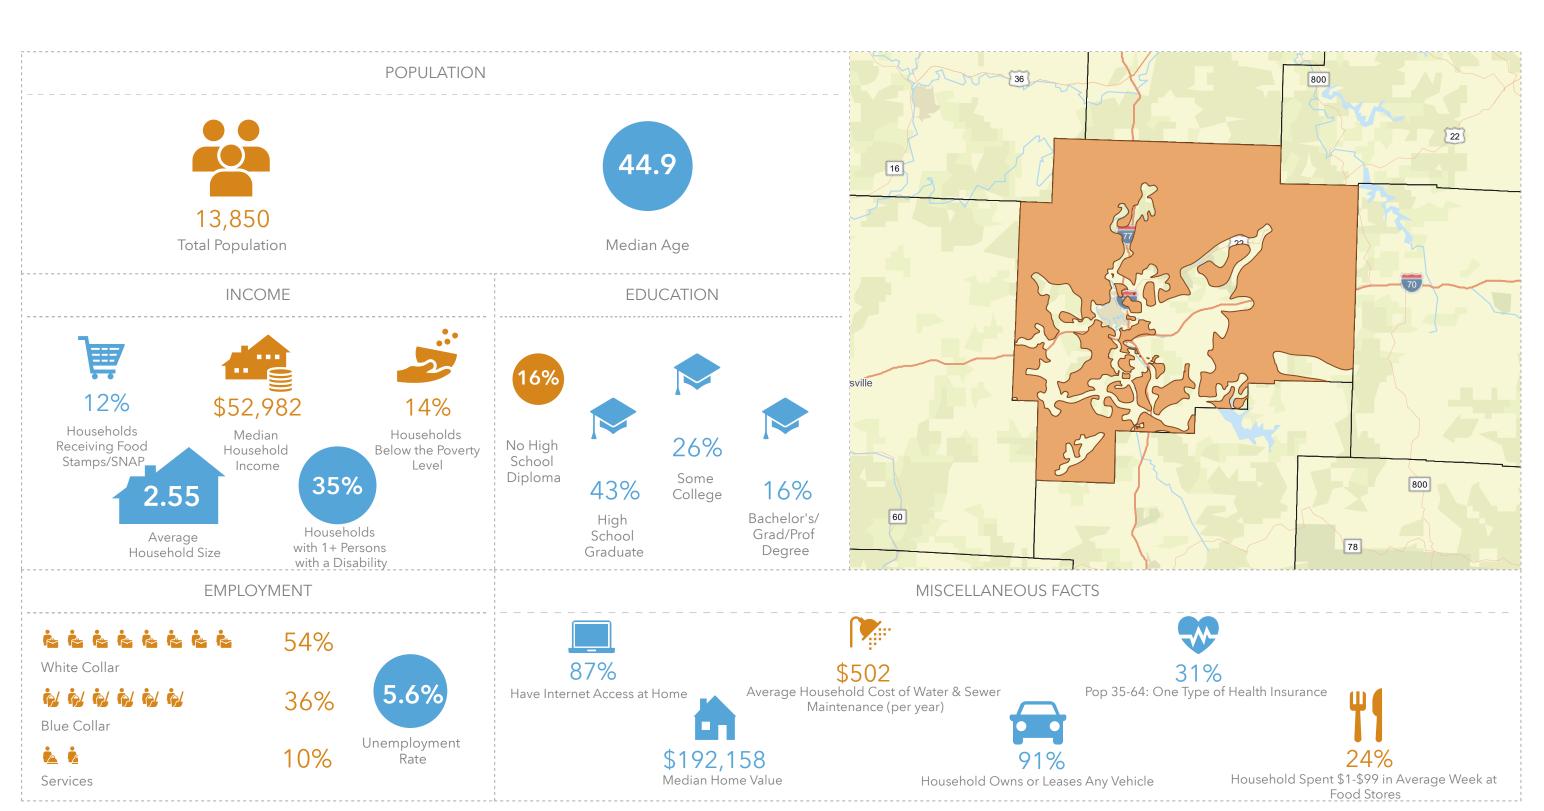

## **GUERNSEY COUNTY WITHOUT PUBLIC WATER ACCESS**

Guernsey\_Co\_Without\_Water Area: 393.08 square miles

Source: Generalized drinking water coverage data overlay with U.S. Census Bureau, Census 2010 Summary File 1. Esri forecasts for 2021 and 2026. All survey-based estimates are subject to sampling error. The calculated population displayed with Census data measures the variability of the estimates