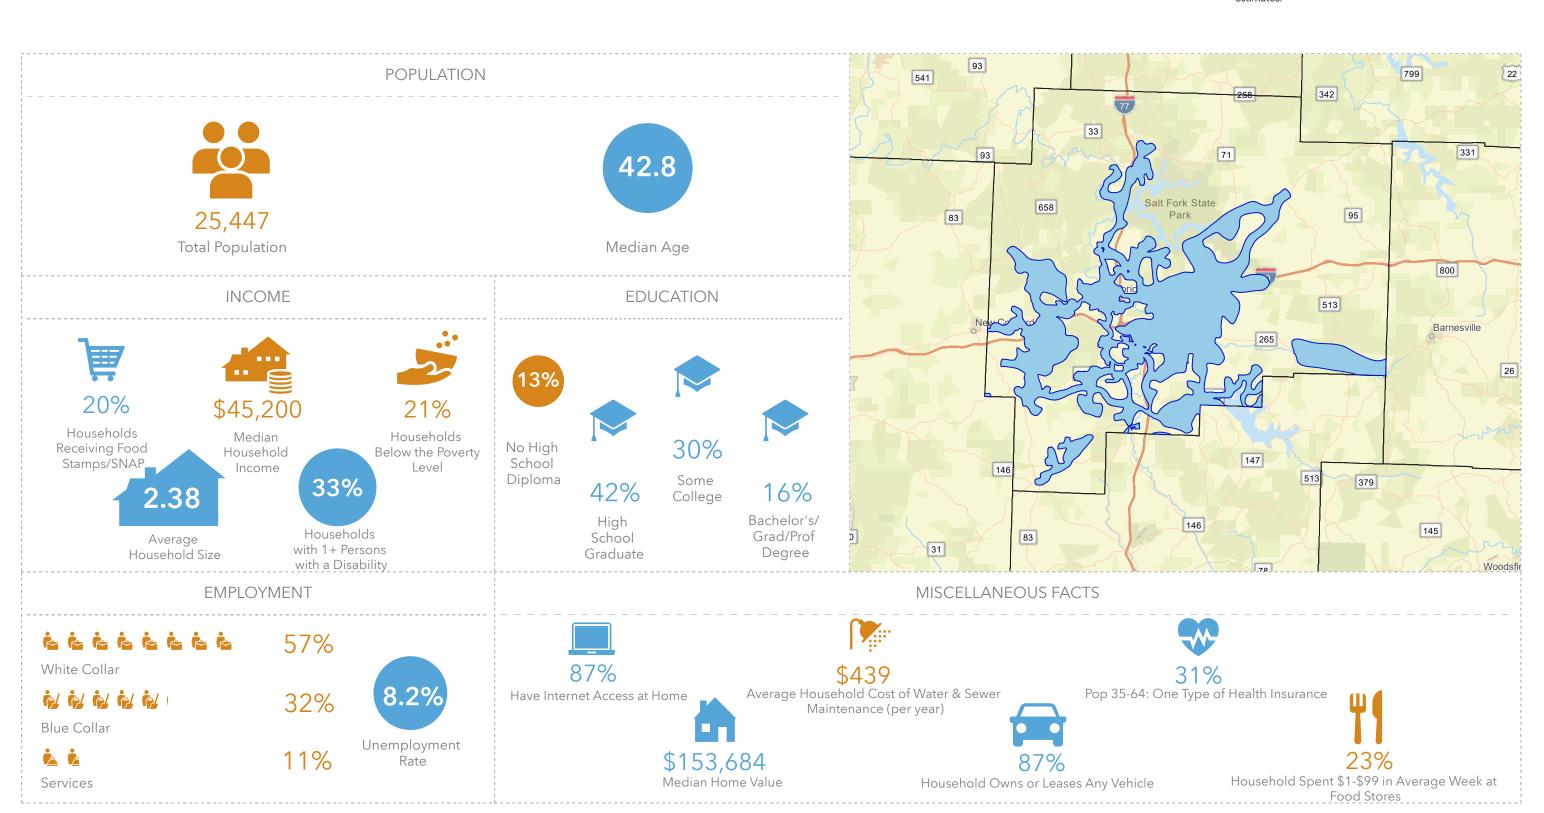

## **GUERNSEY COUNTY WITH PUBLIC WATER ACCESS**

 ${\sf Guernsey\_Co\_With\_Water\_Merge}$ 

Area: 135.22 square miles

Source: Generalized drinking water coverage data overlay with U.S. Census Bureau, Census 2010 Summary File 1. Esri forecasts for 2021 and 2026. All survey-based estimates are subject to sampling error. The calculated population displayed with Census data measures the variability of the optimates.