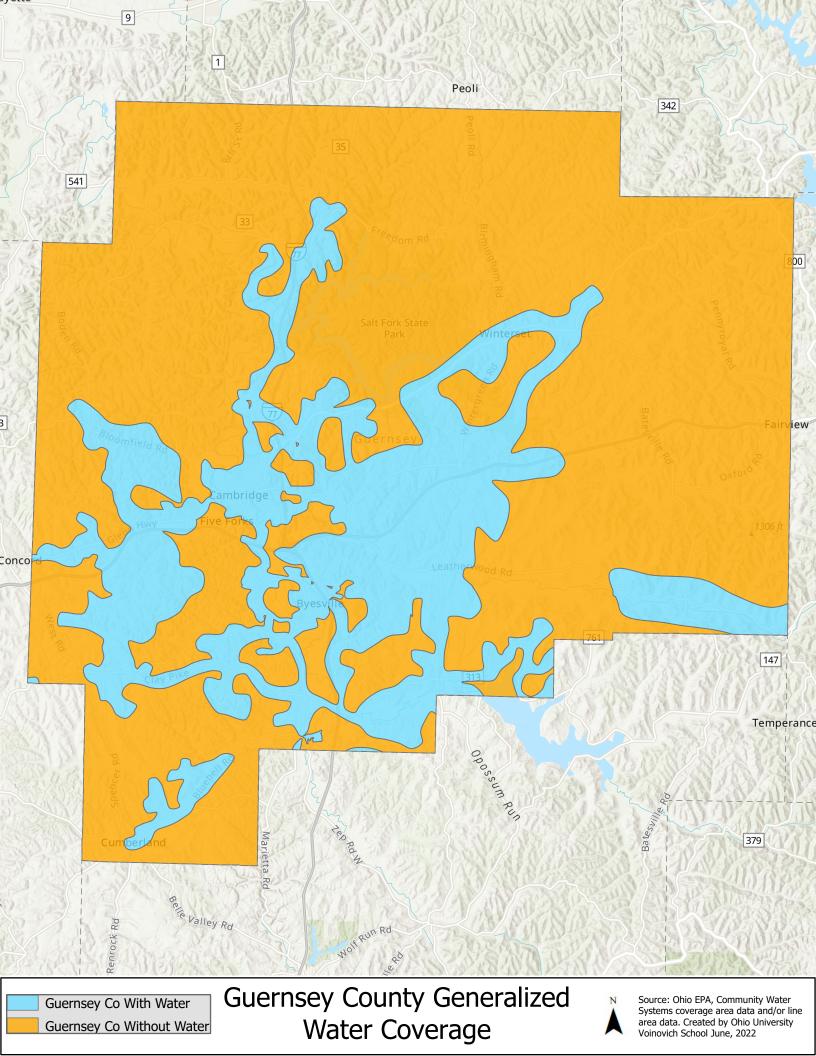

## **GUERNSEY COUNTY WITH PUBLIC WATER ACCESS**

 ${\sf Guernsey\_Co\_With\_Water\_Merge}$ 

Area: 135.22 square miles

Source: Generalized drinking water coverage data overlay with U.S. Census Bureau, Census 2010 Summary File 1. Esri forecasts for 2021 and 2026. All survey-based estimates are subject to sampling error. The calculated population displayed with Census data measures the variability of the optimates.

## **GUERNSEY COUNTY WITHOUT PUBLIC WATER ACCESS**

Guernsey\_Co\_Without\_Water Area: 393.08 square miles

Source: Generalized drinking water coverage data overlay with U.S. Census Bureau, Census 2010 Summary File 1. Esri forecasts for 2021 and 2026. All survey-based estimates are subject to sampling error. The calculated population displayed with Census data measures the variability of the estimates