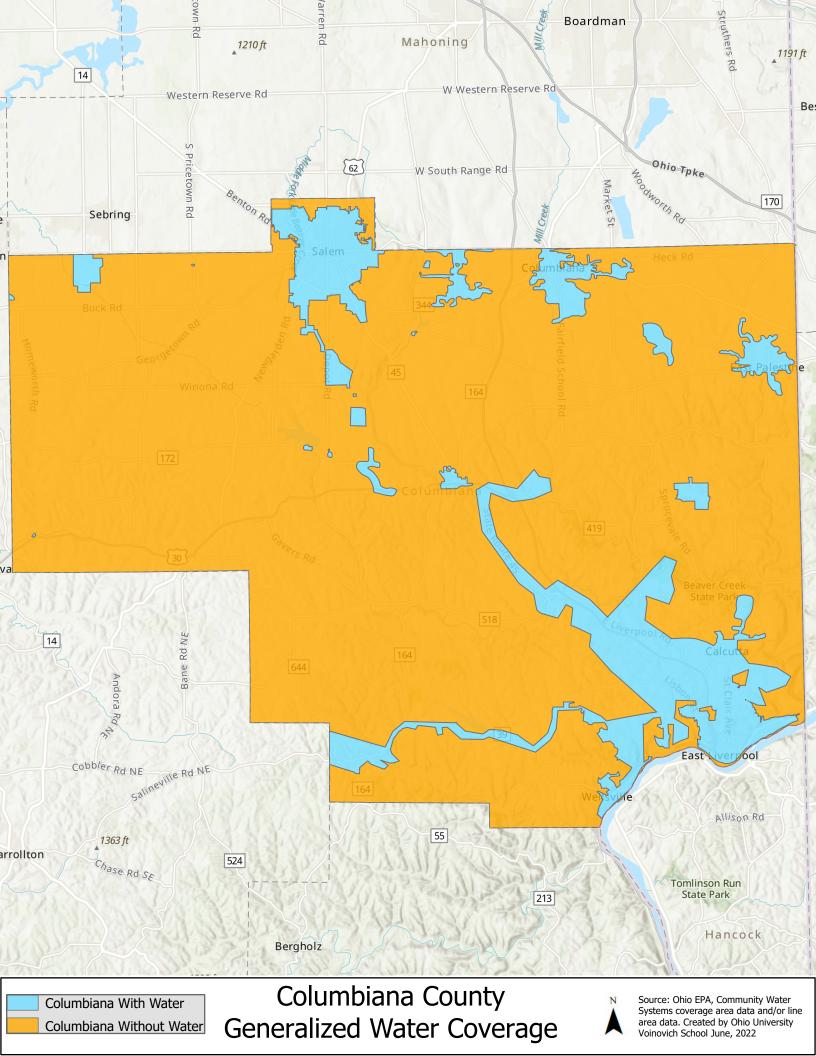

## COLUMBIANA COUNTY WITH PUBLIC WATER ACCESS

Columbiana\_With\_Water\_Merge
Area: 66.16 square miles

Source: Generalized drinking water coverage data overlay with U.S. Census Bureau, Census 2010 Summary File 1. Esri forecasts for 2021 and 2026. All survey-based estimates are subject to sampling error. The calculated population displayed with Census data measures the variability of the estimates

## COLUMBIANA COUNTY WITHOUT PUBLIC WATER ACCESS

Columbiana\_Without\_Water Area: 468.53 square miles

Source: Generalized drinking water coverage data overlay with U.S. Census Bureau, Census 2010 Summary File 1. Esri forecasts for 2021 and 2026. All survey-based estimates are subject to sampling error. The calculated population displayed with Census data measures the variability of the estimates.