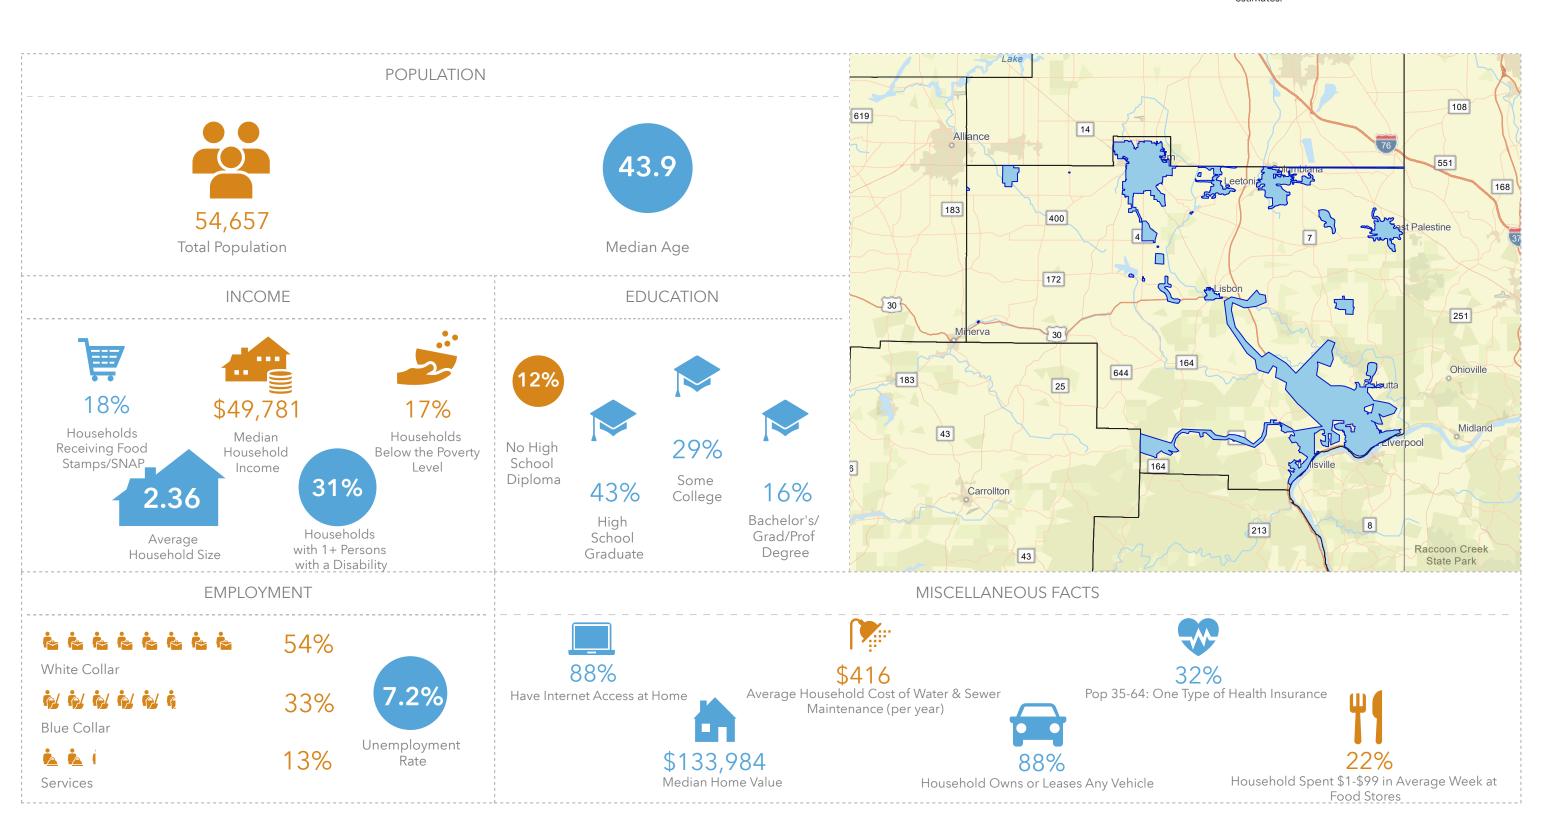

## COLUMBIANA COUNTY WITHOUT PUBLIC WATER ACCESS

Columbiana\_Without\_Water Area: 468.53 square miles

Source: Generalized drinking water coverage data overlay with U.S. Census Bureau, Census 2010 Summary File 1. Esri forecasts for 2021 and 2026. All survey-based estimates are subject to sampling error. The calculated population displayed with Census data measures the variability of the estimates.