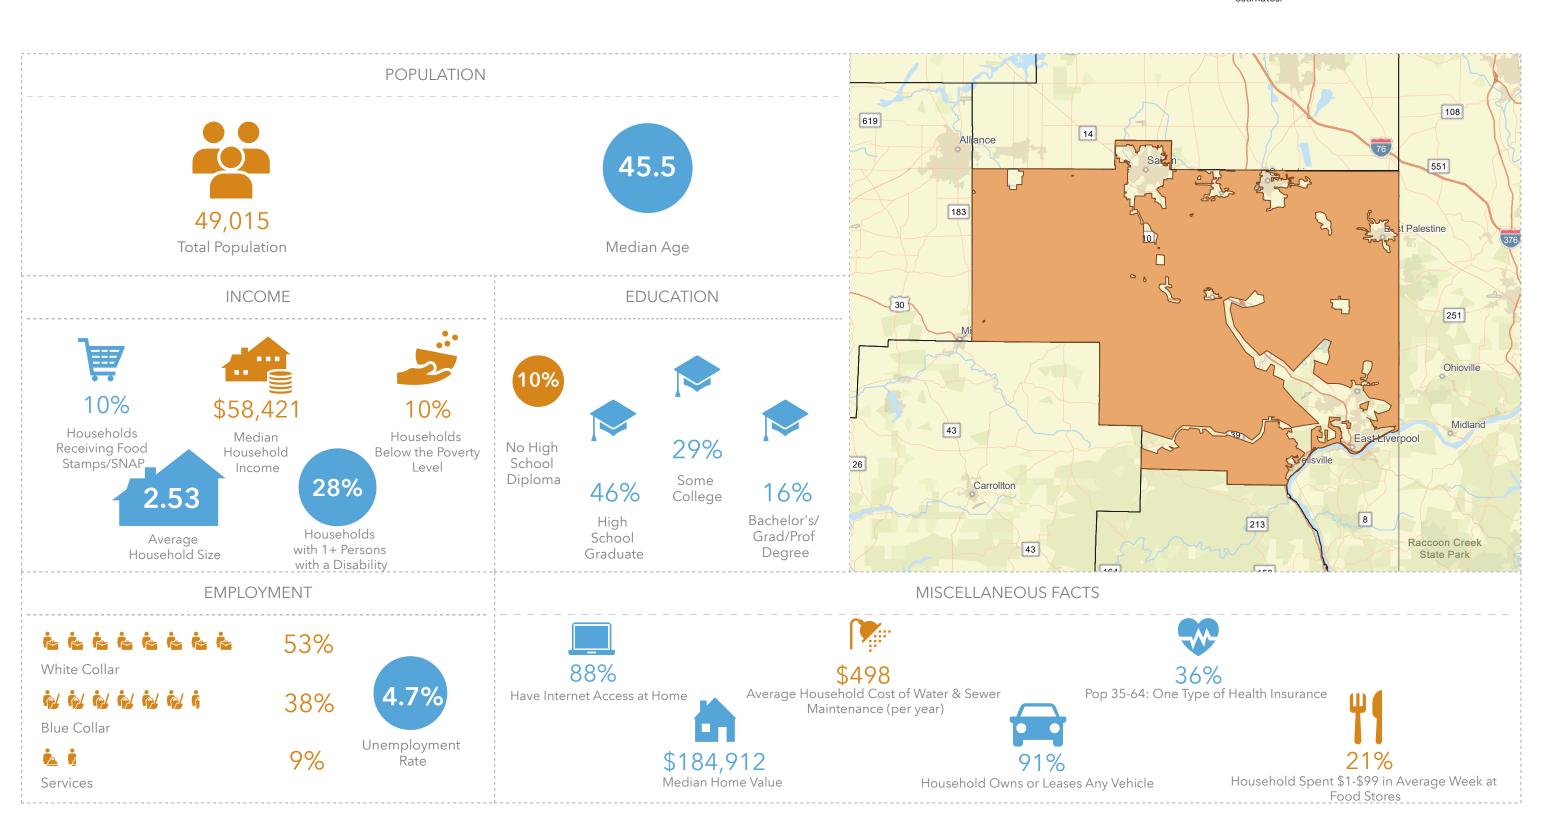

## COLUMBIANA COUNTY WITH PUBLIC WATER ACCESS

Columbiana\_With\_Water\_Merge
Area: 66.16 square miles

Source: Generalized drinking water coverage data overlay with U.S. Census Bureau, Census 2010 Summary File 1. Esri forecasts for 2021 and 2026. All survey-based estimates are subject to sampling error. The calculated population displayed with Census data measures the variability of the estimates