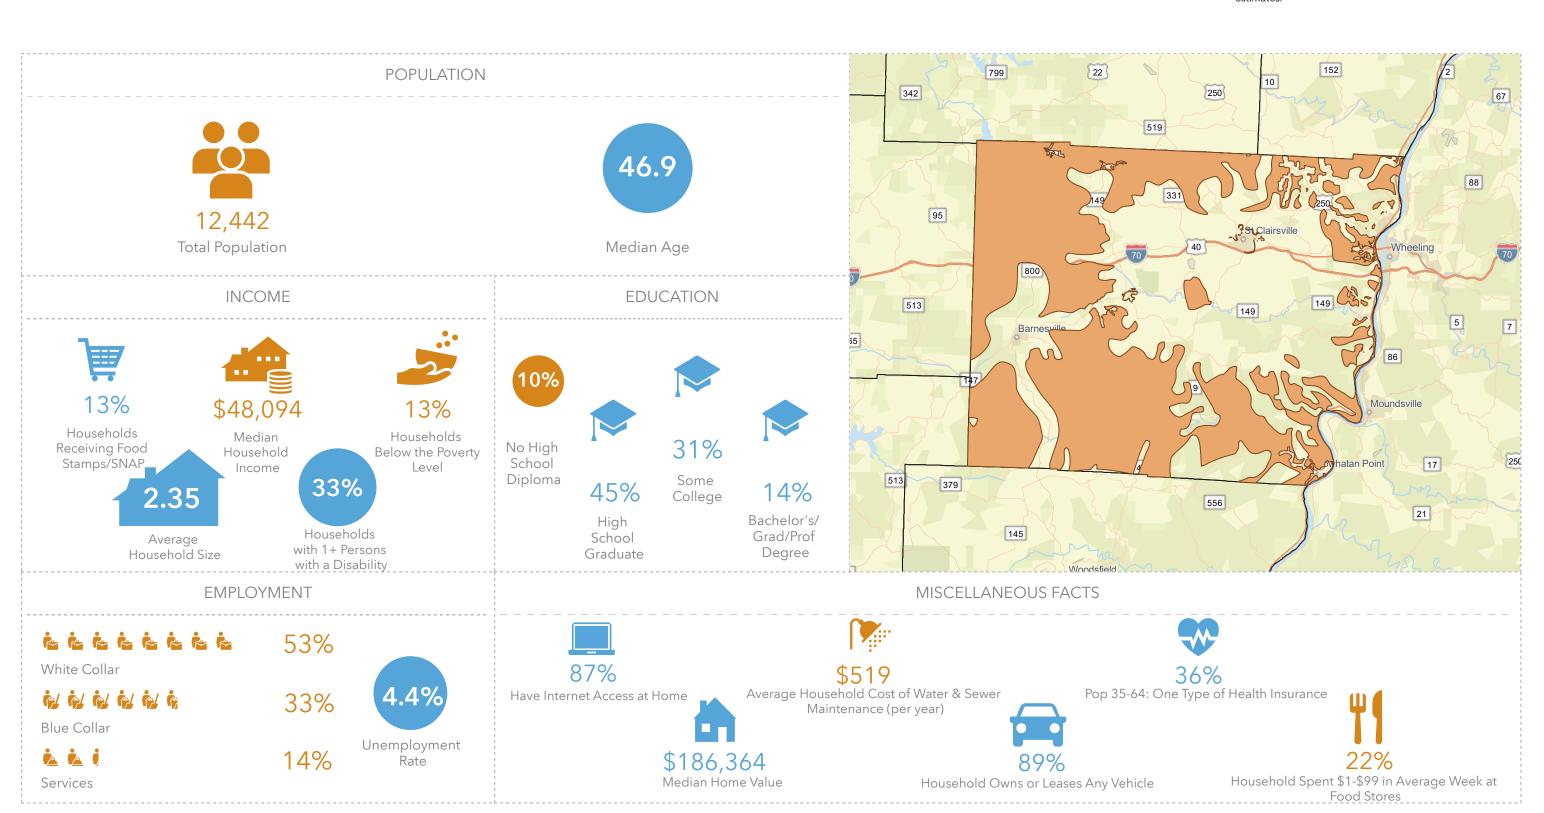

## BELMONT COUNTY WITHOUT PUBLIC WATER ACCESS

Belmont\_Co\_Without\_Water
Area: 269.3 square miles

OHIO
UNIVERSITY

Voinovich School of
Leadership and Public Service

Source: Generalized drinking water coverage data overlay with U.S. Census Bureau, Census 2010 Summary File 1. Esri forecasts for 2021 and 2026. All survey-based estimates are subject to sampling error. The calculated population displayed with Census data measures the variability of the estimates