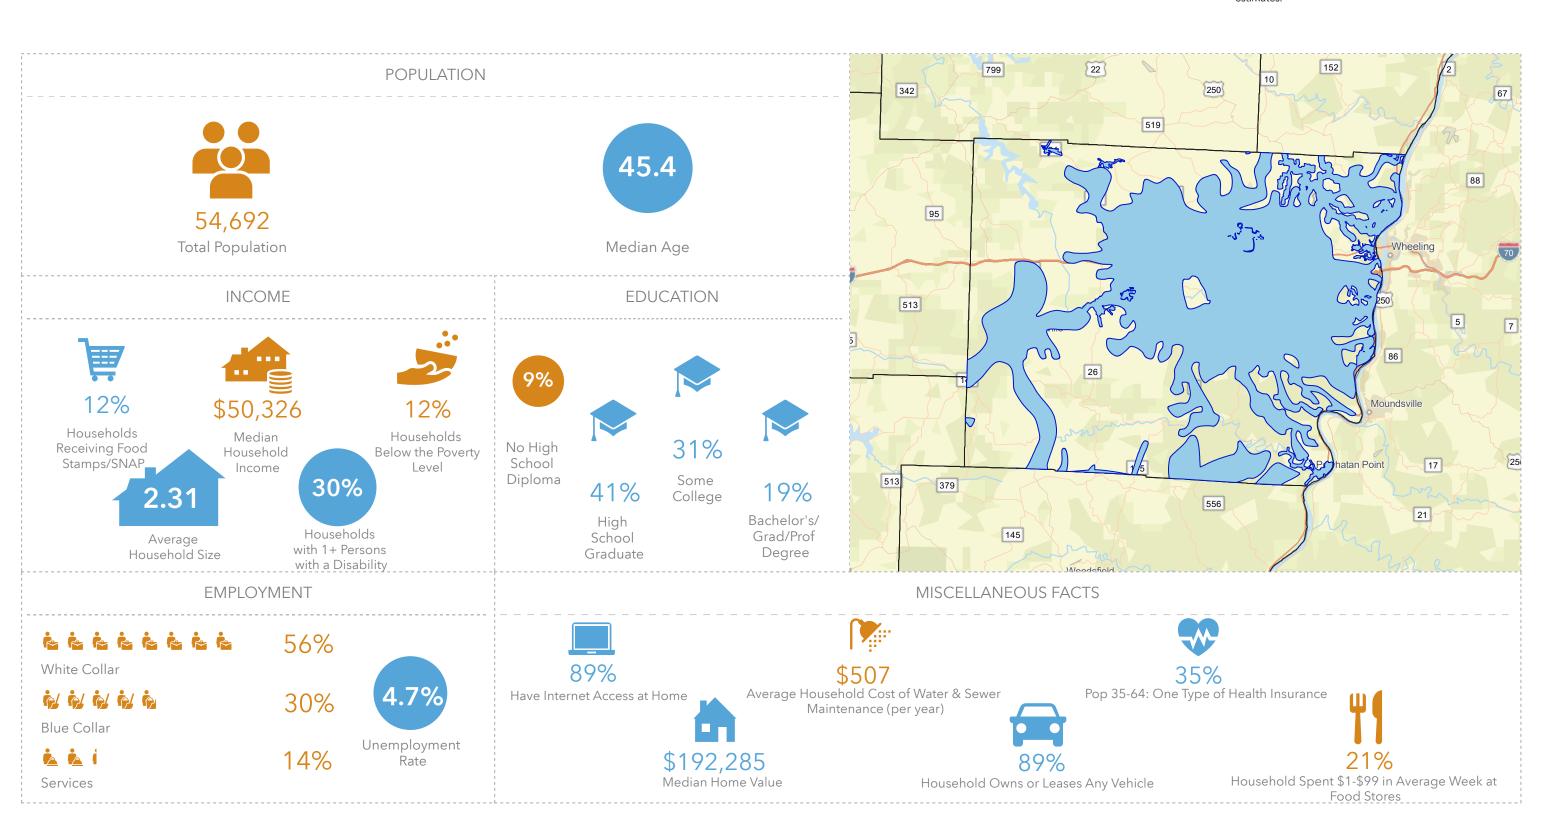

## BELMONT COUNTY WITH PUBLIC WATER ACCESS

 $Belmont\_Co\_With\_Water\_Merge$ 

Area: 271.98 square miles

Source: Generalized drinking water coverage data overlay with U.S. Census Bureau, Census 2010 Summary File 1. Esri forecasts for 2021 and 2026. All survey-based estimates are subject to sampling error. The calculated population displayed with Census data measures the variability of the estimates.