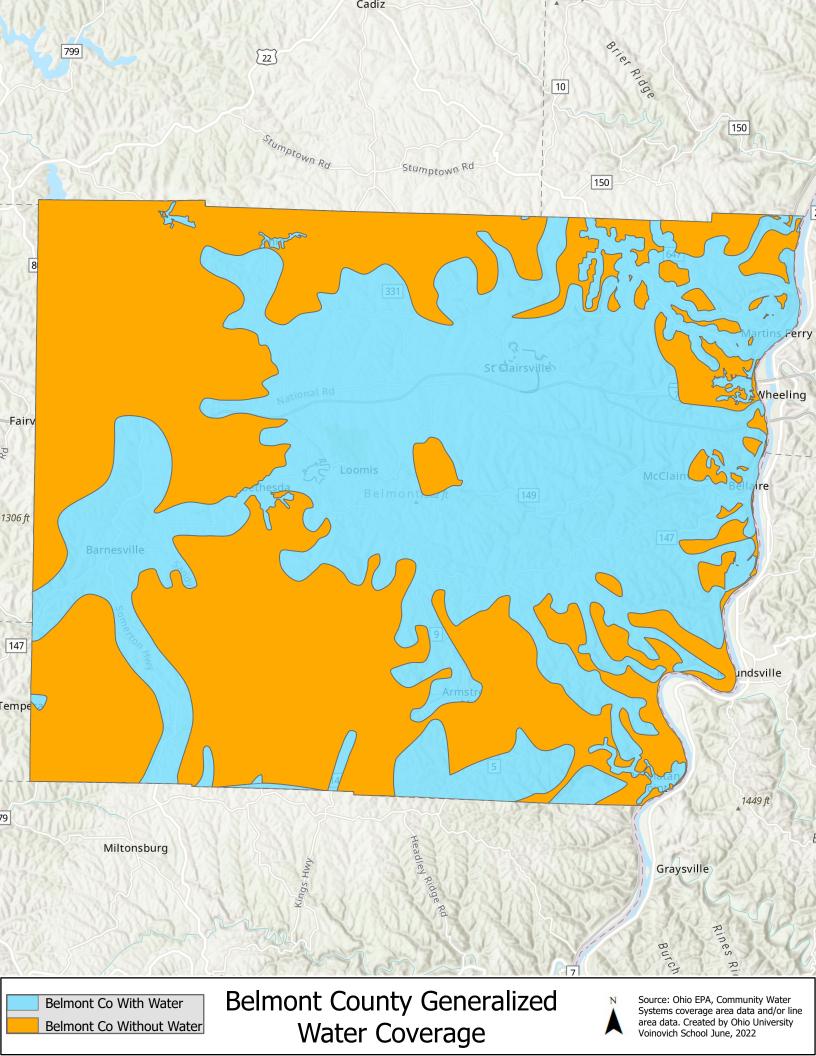

## BELMONT COUNTY WITH PUBLIC WATER ACCESS

 $Belmont\_Co\_With\_Water\_Merge$ 

Area: 271.98 square miles



Source: Generalized drinking water coverage data overlay with U.S. Census Bureau, Census 2010 Summary File 1. Esri forecasts for 2021 and 2026. All survey-based estimates are subject to sampling error. The calculated population displayed with Census data measures the variability of the estimates.



## BELMONT COUNTY WITHOUT PUBLIC WATER ACCESS

Belmont\_Co\_Without\_Water
Area: 269.3 square miles

OHIO
UNIVERSITY

Voinovich School of
Leadership and Public Service

Source: Generalized drinking water coverage data overlay with U.S. Census Bureau, Census 2010 Summary File 1. Esri forecasts for 2021 and 2026. All survey-based estimates are subject to sampling error. The calculated p