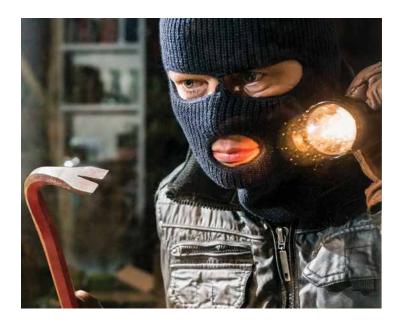

## SAFETY & SECURITY WINDOW FILMS

Protect your family and your property with safety and security window film. Security window films fortify doors and window glass to provide resistance against intrusions and forced entries, protecting your weakest points of entry. While security films make it much more difficult for an intruder to break into your home, it also protects you from the harm caused by flying shattered glass during a severe weather event.

## SAFETY & SECURITY WINDOW FILMS

Protect your business and your investments with safety and security window film. Security window films fortify door and window glass to provide resistance against intrusions and forced entries, protecting your weakest points of entry. While security films make it much more difficult for vandals to break into your store, it also protects you and your inventory from the harm caused by flying shattered glass during a severe weather event.