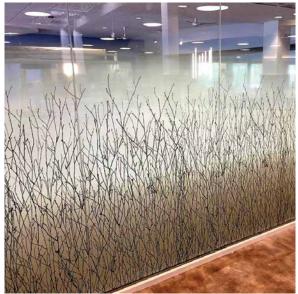

## INTERIOR WALL GRAPHICS & MURALS

Turn the ordinary into the extraordinary. You'll love the versatility of CoolVu's printable graphics and wallpaper to easily transform rooms into an expression of their personality and unique style. Add any word or image to a flat surface to make it your own.