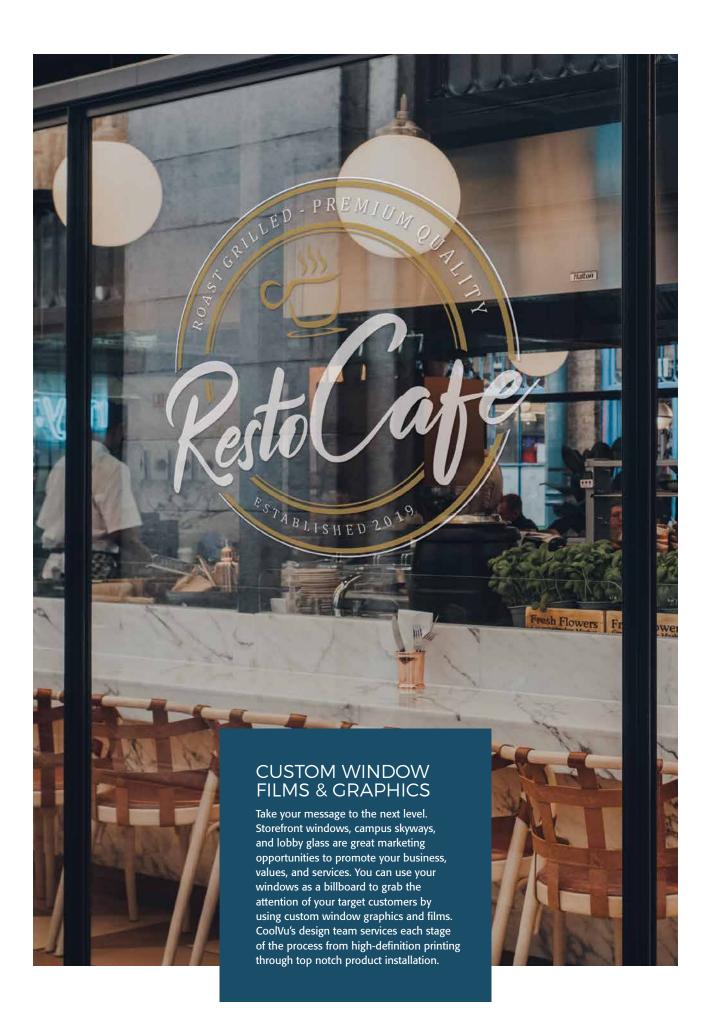

## PERFORATED WINDOW GRAPHICS

CoolVu's perforated vinyl window graphics transform buildings and retail windows into valuable advertising space while providing one-way privacy, sunshade, and still allowing filtered sun light to come through the glass. For long or short-term installation, perforated vinyl can be tailored to your brand with custom high-resolution graphics and easily removed without damage.