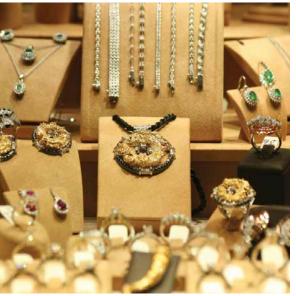

## SAFETY & SECURITY WINDOW FILMS

Protect your family and your property with safety and security window film. Security window films fortify doors and window glass to provide resistance against intrusions and forced entries, protecting your weakest points of entry. While security films make it much more difficult for an intruder to break into your home, it also protects you from the harm caused by flying shattered glass during a severe weather event.

## SAFETY & SECURITY WINDOW FILMS

Protect your business and your investments with safety and security window film. Security window films fortify door and window glass to provide resistance against intrusions and forced entries, protecting your weakest points of entry. While security films make it much more difficult for vandals to break into your store, it also protects you and your inventory from the harm caused by flying shattered glass during a severe weather event.