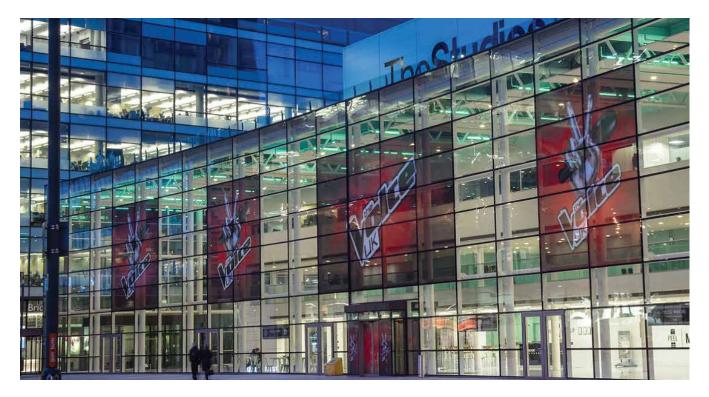

## PERFORATED WINDOW GRAPHICS

CoolVu's perforated vinyl window graphics transform buildings and retail windows into valuable advertising space while providing one-way privacy, sunshade, and still allowing filtered sun light to come through the glass. For long or short-term installation, perforated vinyl can be tailored to your brand with custom high-resolution graphics and easily removed without damage.