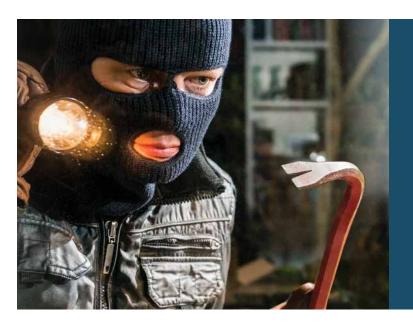

## SAFETY & SECURITY WINDOW FILMS

Protect your family and your property with safety and security window film. Security window films fortify doors and window glass to provide resistance against intrusions and forced entries, protecting your weakest points of entry. While security films make it much more difficult for an intruder to break into your home, it also protects you from the harm caused by flying shattered glass during a severe weather event.

## SAFETY & SECURITY WINDOW FILMS

Protect your business and your investments with safety and security window film. Security window films fortify door and window glass to provide resistance against intrusions and forced entries, protecting your weakest points of entry. While security films make it much more difficult for vandals to break into your store, it also protects you and your inventory from the harm caused by flying shattered glass during a severe weather event.