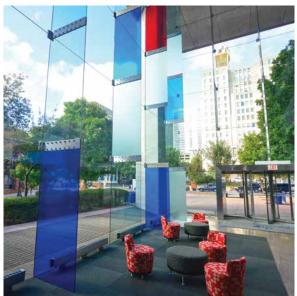

#### SWITCHABLE SMART GLASS FILMS

Switchable smart films enable you to create 'privacy on demand.' Often referred to as 'smart glass', it can be applied to any window or smooth glass surface that needs an option for privacy. Switchable privacy film is a dynamic and unique solution that has become a popular choice in creative office spaces, governmental facilities, and educational institutions. Smart films can also be used a projection screen, helping you create a "wow" experience in any space.