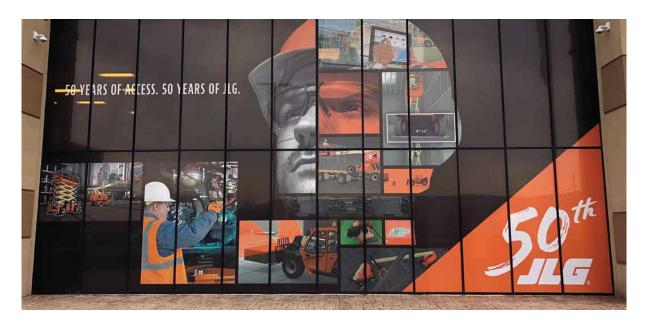

## PERFORATED WINDOW GRAPHICS

CoolVu's perforated vinyl window graphics transform buildings and retail windows into valuable advertising space while providing one-way privacy, sunshade, and still allowing filtered sun light to come through the glass. For long or short-term installation, perforated vinyl can be tailored to your brand with custom high-resolution graphics and easily removed without damage.