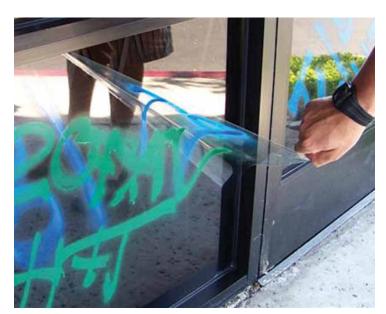

#### **ANTI-GRAFFITI FILMS**

Protect against graffiti tagging, scratching, aging, corrosion, and discoloration with CoolVu's anti-graffiti glass films. The semi-permanent anti-graffiti film, which is nearly invisible after installation, is not only a deterrent against vandalism, but it also decreases, if not eliminates, the need for costly glass replacement. Over time, retail stores can easily save tens of thousands of dollars more on a single-window replacement by installing these sacrificial anti-graffiti window protective film coatings.