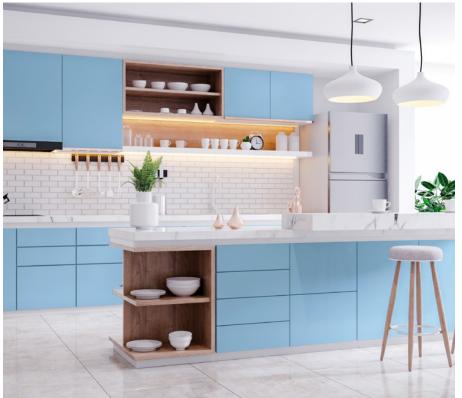

## ARCHITECTURAL SURFACE FINISHES

Renovate and refresh any flat surface with one of thousands of 'peel, form and stick' architectural surface films available from CoolVu. Available in wood grain, stone, metallic or matte finishes, the opportunity to update your space economically is endless.

Architectural films are an eco-friendly way to renovate a home and have been designed to withstand fingerprints and dirt over a long period of time. Keeping your surfaces looking as good as the day they were installed.

## ARCHITECTURAL SURFACE FINISHES

Renovate and refresh any flat, non-porous surface with one of hundreds of 'peel, form and stick' architectural surface finishes available from CoolVu. These high-end vinyls are available in wood grain, stone, metallic and beautiful matte finishes. The opportunity to update your commercial cabinets, counters and fixtures economically is endless while reducing waste that ends up in landfills. Architectural films are an eco-friendly way to renovate a business interior economically. Durable and designer friendly, these products been designed to withstand fingerprints and dirt over a long period of time, keeping your surfaces looking as good as the day they were installed.