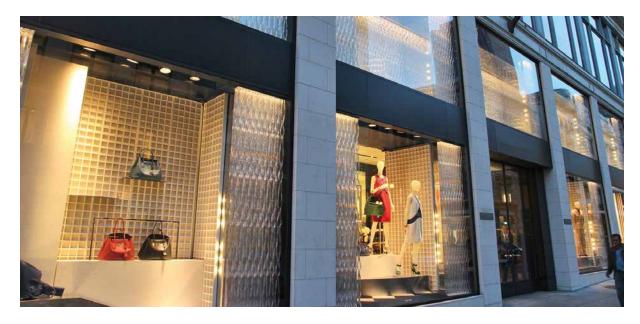

## PERFORATED WINDOW GRAPHICS

CoolVu's perforated vinyl window graphics transform buildings and retail windows into valuable advertising space while providing one-way privacy, sunshade, and still allowing filtered sun light to come through the glass. For long or short-term installation, perforated vinyl can be tailored to your brand with custom high-resolution graphics and easily removed without damage.