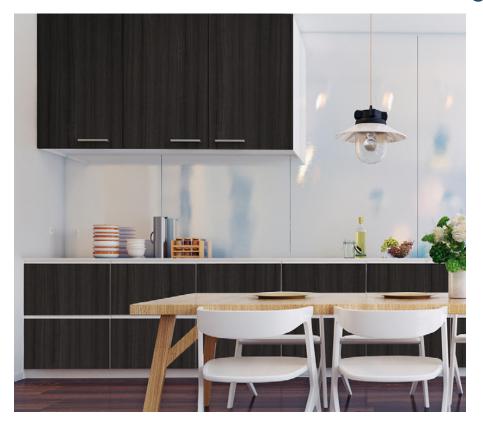

## ARCHITECTURAL SURFACE FINISHES

Renovate and refresh any flat, non-porous surface with one of hundreds of 'peel, form and stick' architectural surface finishes available from CoolVu. These high-end vinyls are available in wood grain, stone, metallic and beautiful matte finishes. The opportunity to update your commercial cabinets, counters and fixtures economically is endless while reducing waste that ends up in landfills. Architectural films are an eco-friendly way to renovate a business interior economically. Durable and designer friendly, these products been designed to withstand fingerprints and dirt over a long period of time, keeping your surfaces looking as good as the day they were installed.