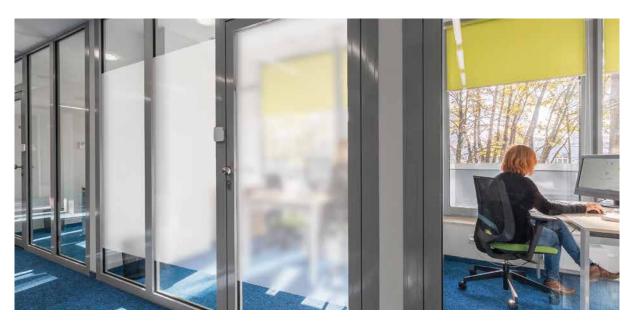

## WINDOW FILM FOR PRIVACY

CoolVu offers an extensive array of frosted privacy film and architectural glass finish options for interior designs of every type. Homeowners love the versatility of CoolVu's designer privacy film products for front entryways, bathrooms, shower glass doors, basement, and garage windows.

#### SWITCHABLE SMART GLASS FILMS

Switchable smart films enable you to create 'privacy on demand.' Often referred to as 'smart glass', it can be applied to any window or smooth glass surface that needs an option for privacy. Switchable privacy film is a dynamic and unique solution that has become a popular choice in creative office spaces, governmental facilities, and educational institutions. Smart films can also be used a projection screen, helping you create a "wow" experience in any space.