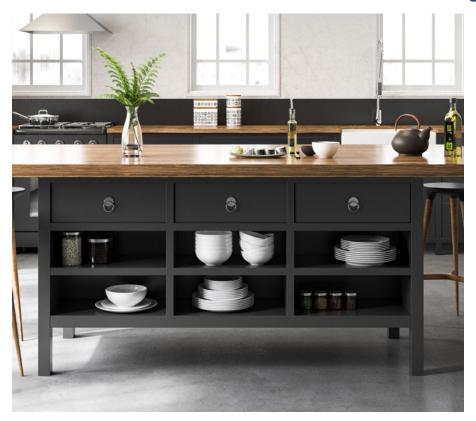

## ARCHITECTURAL SURFACE FINISHES

Renovate and refresh any flat surface with one of thousands of 'peel, form and stick' architectural surface films available from CoolVu. Available in wood grain, stone, metallic or matte finishes, the opportunity to update your space economically is endless.

Architectural films are an eco-friendly way to renovate a home and have been designed to withstand fingerprints and dirt over a long period of time. Keeping your surfaces looking as good as the day they were installed.

## ARCHITECTURAL SURFACE FINISHES

Renovate and refresh any flat, non-porous surface with one of hundreds of 'peel, form and stick' architectural surface finishes available from CoolVu. These high-end vinyls are available in wood grain, stone, metallic and beautiful matte finishes. The opportunity to update your commercial cabinets, counters and fixtures economically is endless while reducing waste that ends up in landfills. Architectural films are an eco-friendly way to renovate a business interior economically. Durable and designer friendly, these products been designed to withstand fingerprints and dirt over a long period of time, keeping your surfaces looking as good as the day they were installed.