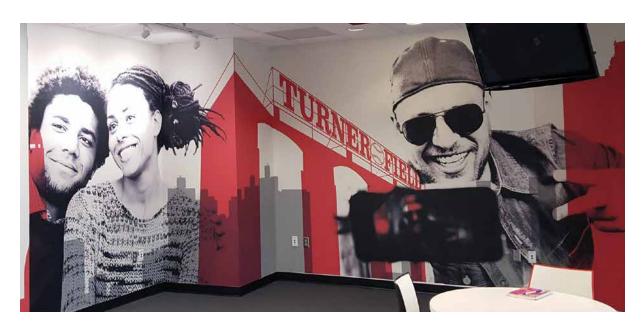

## INTERIOR WALL GRAPHICS & MURALS

Turn the ordinary into the extraordinary. You'll love the versatility of CoolVu's printable graphics and wallpaper to easily transform rooms into an expression of their personality and unique style. Add any word or image to a flat surface to make it your own.