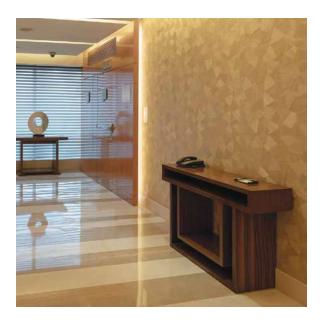

## ARCHITECTURAL SURFACE FINISHES

Renovate and refresh any flat surface with one of thousands of 'peel, form and stick' architectural surface films available from CoolVu. Available in wood grain, stone, metallic or matte finishes, the opportunity to update your space economically is endless.

## ARCHITECTURAL SURFACE FINISHES

Renovate and refresh any flat, non-porous surface with one of hundreds of 'peel, form and stick' architectural surface finishes available from CoolVu. These high-end vinyls are available in wood grain, stone, metallic and beautiful matte finishes. The opportunity to update your commercial cabinets, counters and fixtures economically is endless while reducing waste that ends up in landfills. Architectural films are an eco-friendly way to renovate a business interior economically. Durable and designer friendly, these products been designed to withstand fingerprints and dirt over a long period of time, keeping your surfaces looking as good as the day they were installed.