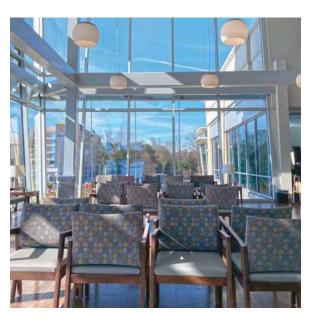

## CLEAR UV PROTECTION & HEAT CONTROL

Upgrading your windows with UV and energy-saving window film to CoolVu can yield significant savings to your bottom line. Decrease glare, heat, dangerous UV rays, the risk of skin cancer, and energy costs by reflecting solar radiation and reducing its transmission into the built space. Protect your property, merchandise, and people from UV exposure and boost property value by lowering overhead costs. UV and heat control window films are a proven, low-cost upgrade to existing window and door glass with exceptional long-term benefits. CoolVu window films are optically clear, block 99% of the sun's damaging UV rays, reduce the sun's heat and help lower your energy bills.