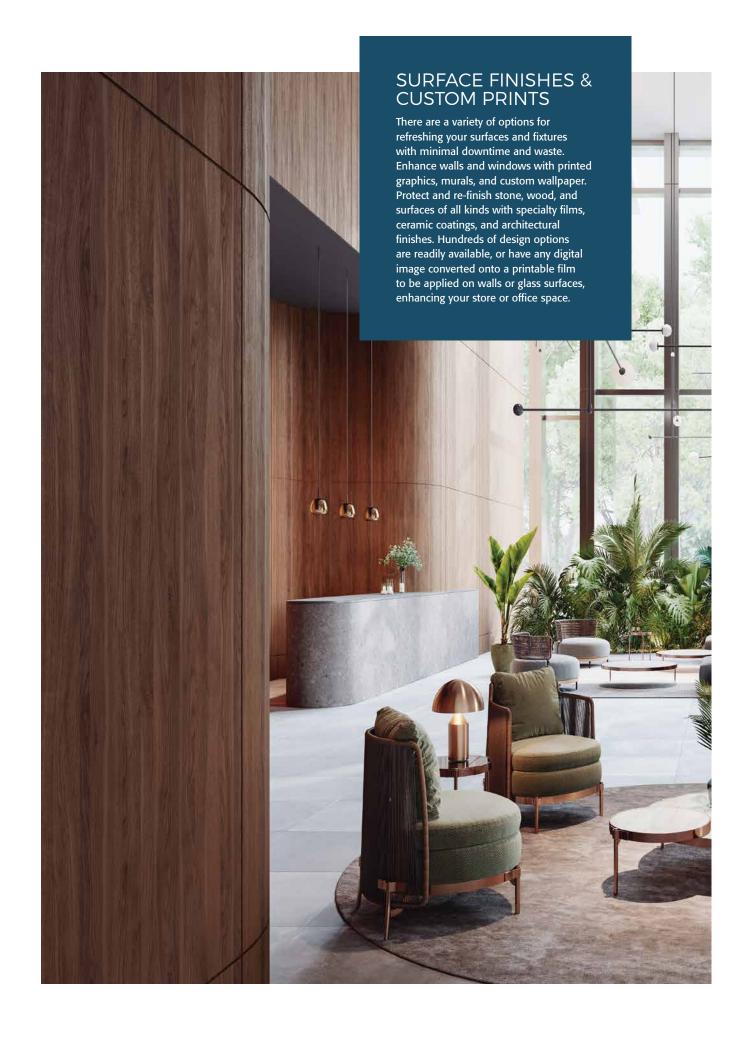

## ARCHITECTURAL SURFACE FINISHES

Renovate and refresh any flat surface with one of thousands of 'peel, form and stick' architectural surface films available from CoolVu. Available in wood grain, stone, metallic or matte finishes, the opportunity to update your space economically is endless.

Architectural films are an eco-friendly way to renovate a home and have been designed to withstand fingerprints and dirt over a long period of time. Keeping your surfaces looking as good as the day they were installed.

## ARCHITECTURAL SURFACE FINISHES

Renovate and refresh any flat, non-porous surface with one of hundreds of 'peel, form and stick' architectural surface finishes available from CoolVu. These high-end vinyls are available in wood grain, stone, metallic and beautiful matte finishes. The opportunity to update your commercial cabinets, counters and fixtures economically is endless while reducing waste that ends up in landfills. Architectural films are an eco-friendly way to renovate a business interior economically. Durable and designer friendly, these products been designed to withstand fingerprints and dirt over a long period of time, keeping your surfaces looking as good as the day they were installed.