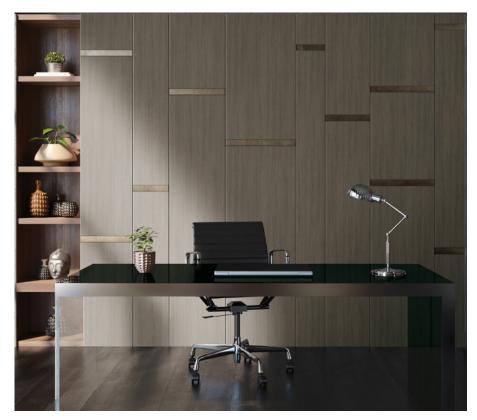

## ARCHITECTURAL SURFACE FINISHES

Renovate and refresh any flat, non-porous surface with one of hundreds of 'peel, form and stick' architectural surface finishes available from CoolVu. These high-end vinyls are available in wood grain, stone, metallic and beautiful matte finishes. The opportunity to update your commercial cabinets, counters and fixtures economically is endless while reducing waste that ends up in landfills. Architectural films are an eco-friendly way to renovate a business interior economically. Durable and designer friendly, these products been designed to withstand fingerprints and dirt over a long period of time, keeping your surfaces looking as good as the day they were installed.