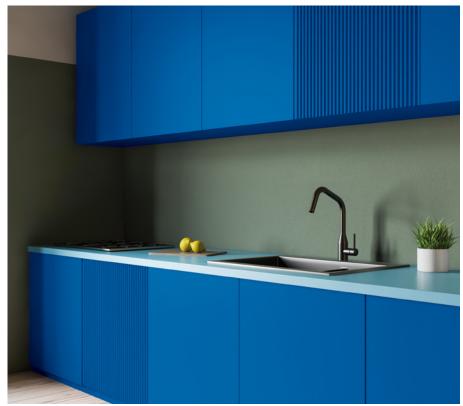

## ARCHITECTURAL SURFACE FINISHES

Renovate and refresh any flat surface with one of thousands of 'peel, form and stick' architectural surface films available from CoolVu. Available in wood grain, stone, metallic or matte finishes, the opportunity to update your space economically is endless.

Architectural films are an eco-friendly way to renovate a home and have been designed to withstand fingerprints and dirt over a long period of time. Keeping your surfaces looking as good as the day they were installed.

## ARCHITECTURAL SURFACE FINISHES

Renovate and refresh any flat, non-porous surface with one of hundreds of 'peel, form and stick' architectural surface finishes available from CoolVu. These high-end vinyls are available in wood grain, stone, metallic and beautiful matte finishes. The opportunity to update your commercial cabinets, counters and fixtures economically is endless while reducing waste that ends up in landfills. Architectural films are an eco-friendly way to renovate a business interior economically. Durable and designer friendly, these products been designed to withstand fingerprints and dirt over a long period of time, keeping your surfaces looking as good as the day they were installed.