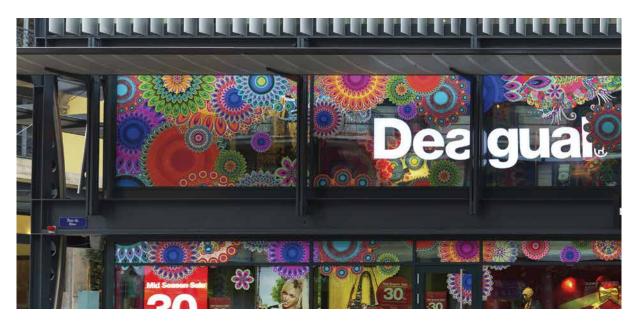

## PERFORATED WINDOW GRAPHICS

CoolVu's perforated vinyl window graphics transform buildings and retail windows into valuable advertising space while providing one-way privacy, sunshade, and still allowing filtered sun light to come through the glass. For long or short-term installation, perforated vinyl can be tailored to your brand with custom high-resolution graphics and easily removed without damage.