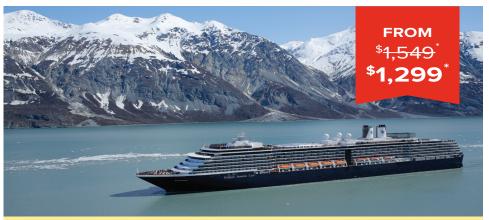

#### GRAND ALASKAN CRUISE & TOUR

Seattle • Vancouver • Ketchikan • Juneau • Skagway • Glacier Bay National Park • Anchorage • and more

#### 12 days, departs May - September 2020

Enjoy a cruise & tour between Seattle and Alaska including 7 nights aboard Holland America Line's ms *Westerdam* and 4 nights on land. You'll cruise the Gulf of Alaska and the Inside Passage—a sea lane teeming with marine wildlife, where you'll pass glaciers, mountains, and lush forests, with stops in Ketchikan, Skagway and magnificent Glacier Bay. On land, you'll go deep into Denali National Park, tour Anchorage, and see the Alaska Wildlife Conservation Center.