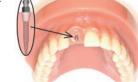

# **Revolutionary Same Day Tooth Replacement**

We can give you the smile your deserve in one easy visit! Using a nonsurgical mini dental implant technique (F.I.R.S.T.), it is now possible to permanently replace anything from a single tooth to a full mouth restoration. Your beautiful smile can be seen in 1 or 2 short visits with minimal discomfort, without destroying healthy

tooth enamel and without the long healing time or high cost typically associated with conventional dental implants.