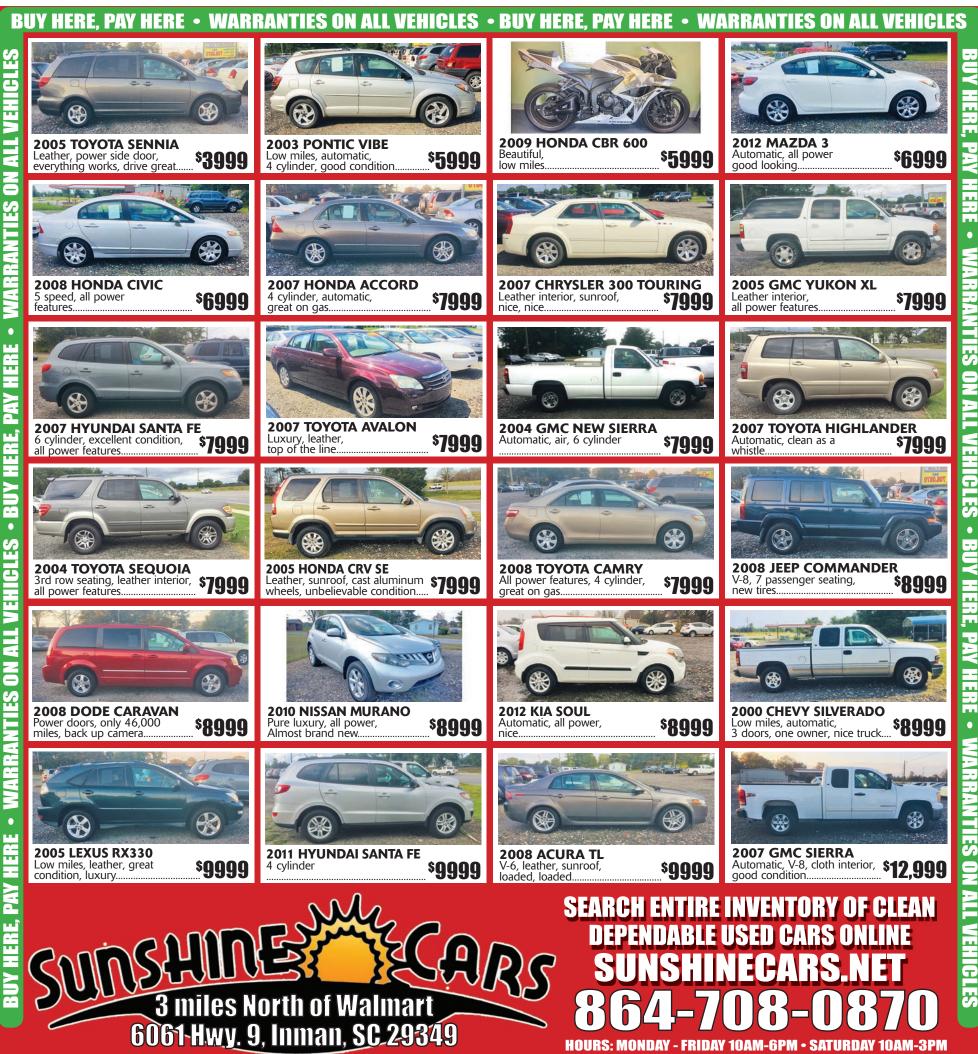

Serving the Upstate since 1976

#### **PAGF 13**

Call Richard 864-630-2516. Greer

FORD ENGINE: V-6. 4.0 with automatic transmission, \$250, Call 864-490-5201 Gaffney.

DAYTONA 500 White letter tires and rims, 275/60, \$250 obo. Call 864-921-1225. (12/12)