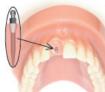

### **Revolutionary Same Day Tooth Replacement**

We can give you the smile you deserve in one easy visit! Using a non-surgical mini dental implant technique (F.I.R.S.T.), it is now possible to permanently replace anything from a single tooth to a full mouth restoration. Your beautiful smile can be seen in 1 or 2 short visits with minimal discomfort, without destroying healthy tooth enamel and without the long healing time or high cost typically associated with conventional dental implants.

### **EAT WHATEVER YOU WANT!**

New Mini Dental Implant Technology Enjoy secure eating comfort again.

In one short procedure, you can have a stable denture with no surgical sutures nor the typical months of healing.

The MDI System consists of a miniature titanium implant that acts like the root of your tooth and a retaining fixture that is incorporated into the base of your denture.

Let Us Be Your Second Opinion. **Call Now for Your Free Consultation!** 864-232-6911