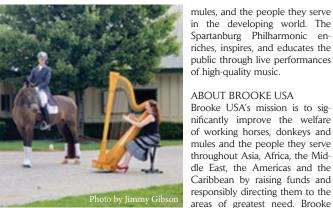

### Motlow Creek Equestrian Center **Presents Divertimentos & Dressage:** Dressage freestyle to great moments in classical music

Motlow Creek Equestrian Center is putting on a benefit for Brooke USA and the Spartanburg Philharmonic Orchestra on Thursday. October 24, 2019. The live orchestra composed of strings, flutes, brass and harp will play classical pieces to the choreographed movements of dressage horses

There are three solo performances, two with Brooke USA Ambassador || Tate and her grand prix horses to a compilation of pieces that includes The Arrival of The Oueen of Sheba, by George Frederick Handel, and Carolyn West on her horse Iris, to Entracte, by Jacques Ibert and Reverie by Claude Debussy

"This is a dream come true as I get to help raise funds for my two passions - horses and classical music," said Sally Frick, owner of Motlow Creek as well as a competitive equestrian and a flutist for the Spartanburg Philharmonic.

Top Competitor and national champion Dressage rider, JJ Tate, and professional harpist Kela Walton help promote Divertimentos & Dressage.

powerment and international advocacy. Brooke USA connects private philanthropists with their passion for helping relieve the suffering of working equines and their owners.