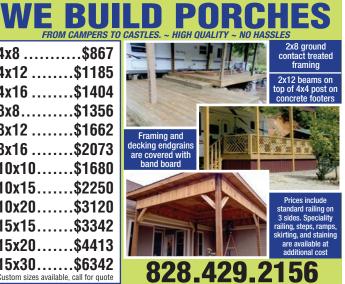

# **APPLIANCES**

REFRIGERATOR: Diamond propane, 19 cu

Ms. Lan

(9/5)

Maytag, heavy duty,

WASHER & DRYER:

4x12 .....\$1185 4x16 .....\$1404 8x8.....\$1356 8x12 .....\$1662 8x16 .....\$2073 10x10.....\$1680 10x15.....\$2250 10x20.....\$3120 15x15.....\$3342 15x20.....\$4413 15x30.....\$6342

Custom sizes available call for quote

\$100

7402 (9/12)

2689. (9/5)

MICROWAVE:

4x8 .....\$867

TOASTER 1 large capacity, easher OVEN: Qyster, paid needs spin knob repair, Call 864-263-\$150: sell for \$75. Call 864-909-2689 (9/5)