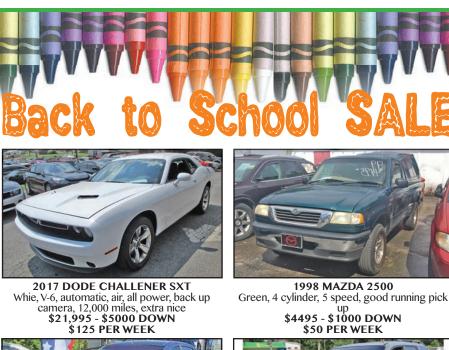

2012 CHEVY SILVERADO Z-71 4x4

Red, V-8, automatic, air, all power, tow package,

CD player, 56,000 miles, extra nice \$18,995 - \$4000 DOWN

\$100 PER WEEK

Serving the Upstate since 1976

Gold, tan leather, automatic, air, all power, sunroof, good running SUV \$4995 - \$1500 DOWN \$50 PER WEEK

2013 FORD EDGE Champagne, tan leather, 4 cylinder, automatic, air, CD player, loaded, extra nice SUV \$12,995 - \$3500 DOWN **\$100 PER WEEK** 