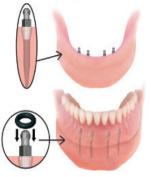

# **Revolutionary Same Day Tooth Replacement**

We can give you the smile you deserve in one easy visit! Using a non-surgical mini dental implant technique (F.I.R.S.T.), it is now possible to permanently replace anything from a single tooth to a full mouth restoration. Your beautiful smile can be seen in 1 or 2 short visits with minimal discomfort, without destroying healthy tooth enamel and without the long healing time or high cost typically associated with conventional dental implants.

# **EAT WHATEVER YOU WANT!**

New Mini Dental Implant Technology Enjoy secure eating comfort again.

In one short procedure, you can have a stable denture with no surgical sutures nor the typical months of healing.

The MDI System consists of a miniature titanium implant that acts like the root of your tooth and a retaining fixture that is

incorporated into the base of your denture.

Let Us Be Your Second Opinion. **Call Now for Your Free Consultation!** 864-232-6911 www.smileenhancement.com