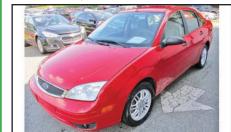

2007 FORD FOCUS Red, 4 cylinder, 5 speed, air, CD player, keyless entry, extra clean \$4495 - \$1000 DOWN \$50 PER WEEK

keyless entry, extra nice van \$8995 - \$2500 DOWN \$75 PER WEEK

**1995 CHEVY SUBURBAN** Blue, runs good \$4995 - \$1500 DOWN \$75 PER WEEK