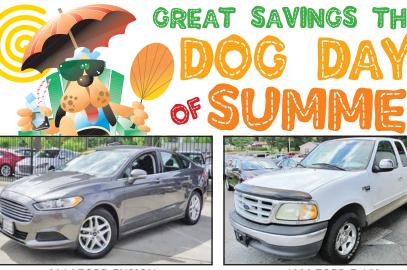

2012 CHEVY CAMABO Sliver & black, V-6, au-

2006

tomatic. CD player. custom wheels. extra sharp. \$16,995, \$4000 DOWN, \$100 PER WEEK. Call 864-583-8351. (8/8) BUICK ΙΔ-

CROSSE: Gold, extra clean, good running car, \$4995, \$1500 DOWN, \$50 PER WEEK. Call 864-583-8351. (8/8) 2010 FORD FUSION

#### TRUCKS

1998 FORD F-150 \$1000. Call 864-921-5264 or 864-804-3202. (8/22)

1999 FORD F-150: White, one owner, automatic, tow package, extra nice truck. \$5995. \$1500 down, \$65 per week. Call 864-583-8351. (8/8)