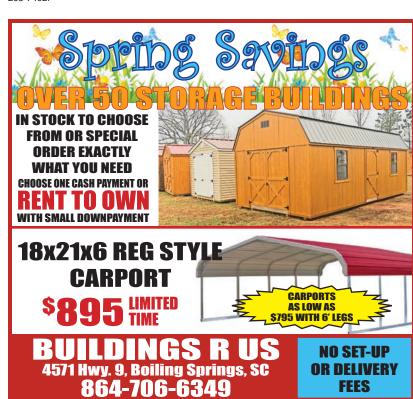

# **Lowest Priced Storage Buildings!** 8x12.....\$1699 +tax **Best Rent to Own Prices** 10x12.....\$1899 +tax **Display Lot** 10x16.....\$2199 +tax 144 Lemmons Ln., Gaffney, SC 10x20.....\$2499 +tax **Sales Lot** 12x16.....\$2399 +tax