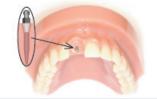

# **Revolutionary Same Day Tooth Replacement**

We can give you the smile you deserve in one easy visit! Using a non-surgical mini dental implant technique (F.I.R.S.T.), it is now possible to permanently replace anything from a single tooth to a full mouth restoration. Your beautiful smile can be seen in 1 or 2 short visits with minimal discomfort, without destroying healthy tooth enamel and without the long healing time or high cost typically associated with conventional dental implants.

# EAT WHATEVER YOU WANT!

New Mini Dental Implant Technology Enjoy secure eating comfort again.

In one short procedure, you can have a stable denture with no surgical sutures nor the typical months of healing.

The MDI System consists of a miniature titanium implant that acts like the root of your tooth and a retaining fixture that is incorporated into the base of your denture.

Let Us Be Your Second Opinion. **Call Now for Your Free Consultation!** 864-232-6911