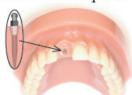

# **Revolutionary Same Day Tooth Replacement**

We can give you the smile you deserve in one easy visit! Using a non-surgical mini dental implant technique (F.I.R.S.T.), it is now possible to permanently replace anything from a single tooth to a full mouth restoration. Your beautiful smile can be seen in 1 or 2 short visits with minimal discomfort, without destroying healthy tooth enamel and without the long healing time or high cost typically associated with conventional dental implants.