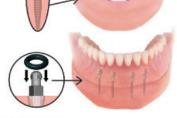

# EAT WHATEVER YOU WANT!

New Mini Dental Implant Technology Enjoy secure eating comfort again.

In one short procedure, you can have a stable denture with no surgical sutures nor the typical months of healing.

The MDI System consists of a miniature titanium implant that acts like the root of your tooth and a retaining fixture that is incorporated into the base of your denture.

Let Us Be Your Second Opinion. **Call Now for Your Free Consultation!** 864-232-6911