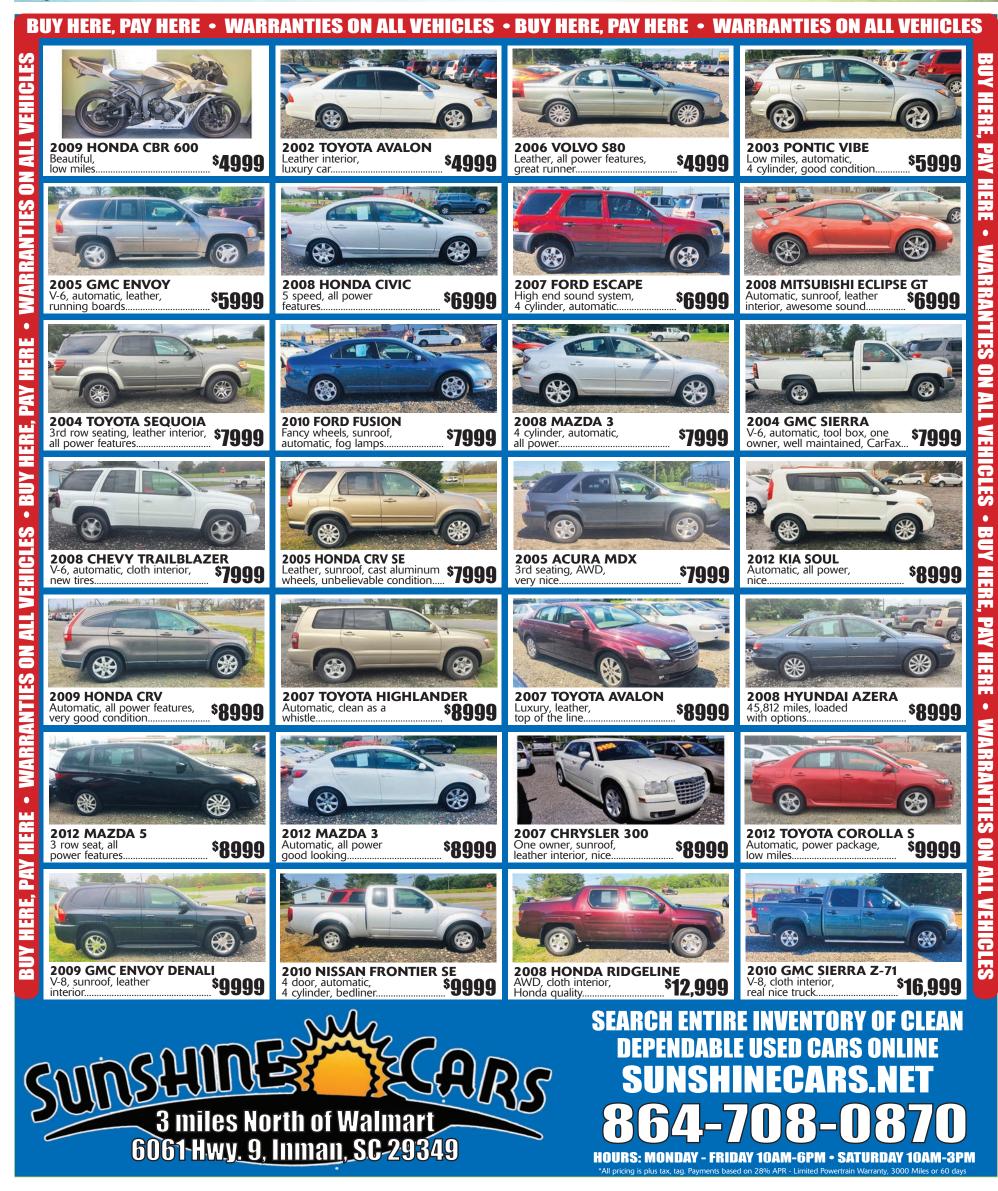

ruck, \$300 cash only as is Call 864-680-7574

TOOL BOX: Diamond plate, fits small truck, no key, \$60. Call 864-327-8495.

NEW CV JOINTS: for PT Cruiser, also fits non-turbo Neons, \$60. Call 864-399-2613

CAMPER TOP: Fiberglass fits VW truck, \$75. Call 864-245-9305 or 828-919-0137.

TIRE SENTURY 205/55R16 Only have ONE. Near New. \$30. Tread measures 9/32 inch. No damage. Before 5PM 864-234-0027.



Red, Z71, automatic, all power, air, tow package, 56,000 miles, extra sharp \$18,995 - \$4000 DOWN **\$100 PER WEEK** 



2011 CHRYSLER TOWN & COUN. Blue, tan leather, automatic, air, all power, CD player, extra nice van \$7995 - \$2000 DOWN \$75 PER WEEK



2001 HONDA CRV , 4 cylinder, automatic, runs good \$3995 - \$1000 DOWN \$50 PER WEEK Green



www.charliesusedcars.biz

June 20, 2019