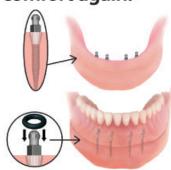

### Revolutionary Same Day Tooth Replacement

We can give you the smile you deserve in one easy visit! Using a non-surgical mini dental implant technique (F.I.R.S.T.), it is now possible to permanently replace anything from a single tooth to a full mouth restoration. Your beautiful smile can be seen in 1 or 2 short visits with minimal discomfort, without destroying healthy tooth enamel and without the long healing time or high cost typically associated with conventional dental implants.

# EAT WHATEVER YOU WANT!

New Mini Dental Implant Technology Enjoy secure eating comfort again.

In one short procedure, you can have a stable denture with no surgical sutures nor the typical months of healing.

The MDI System consists of a miniature titanium implant that acts like the root of your tooth and a retaining fixture that is

incorporated into the base of your denture. Let Us Be Your Second Opinion. **Call Now for Your Free Consultation!** 864-232-6911