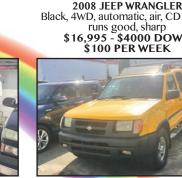

front. .43 acre. mature trees. gorgeous view, approved for dock & septic, Newberry County, \$93,000. Call 864-489-7506 or 864-488-6628. 9 ROOM HOUSE: 3/4 acre

2013 DODGE CHARGER Gray, Hemi, automatic, air, all power, extra sharp \$15,995 - \$4000 DOWN \$100 PER WEEK

2010 CADILLAC STS Black, automatic, air, all power, good running car \$7995 - \$2000 DOWN \$75 PER WEEK

2014 FORD F-150 White, automatic, air, all power, good running work truck \$14,995 - \$4000 DOWN \$100 PER WEEK

**2001 NISSAN XTERRA** 

# Yellow, automatic, air, all power, good running SUV \$55955 - \$1500 DOWN \$65 PER WEEK

www.charliesusedcars.biz

2006 CHEVY SILVERADO Blue, automatic, air, all power, good running truck \$6995 - \$2000 DOWN \$60 PER WEEK