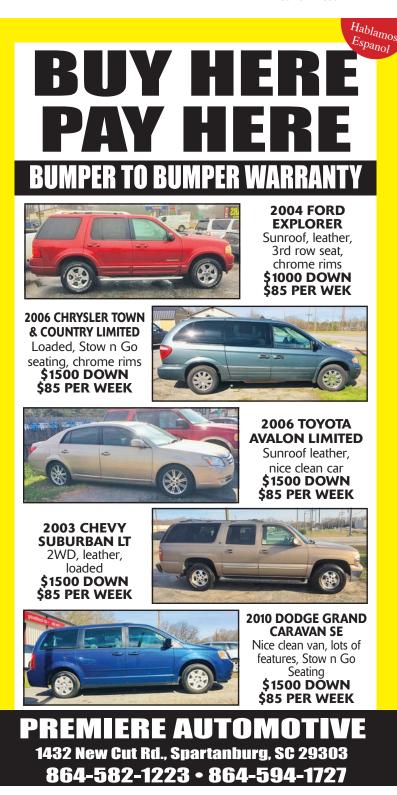

de rims, excellent condition, \$350. Call 864-441-1572.

CAMPER TOP: Burgundy fiberglass, 60x77, \$100. Call 864-542-6608

BRUSH GUARD: High guality, fits Lincoln Navigator. and new, \$750. Call 843-532-6222

Page 15

TOOLBOX: for full size truck, \$100. Call 864-569-8092.

FACTORY CHROME WHEELS: (4) from Escalade, with center caps, 16", will fit most 6 lug GM SUVs & trucks, very good condition, \$400. Call 864-595-1136.

LOOKING FOR: set of 15" or 16" Ford Ranger rims, chrome or aluminum, dont have to be full sets. Call or text 864-630-2516.

TIRE~ SENTURY: 205/55R16 Only have ONE. Near New. \$30. Tread measures 9/32 inch. No damage Before 5PM 864-234-0027E

LADDER BACK: Fits full size truck, black, \$300. Call 864-569-8092.

TRUCK BED: for 2007 Chevy Colorado, \$200. Call 864-621-2590.



**Regional Classified Ads** Call this paper to place your ad in millions of homes.

 THE FOLLOWING ADS HAVE, NOT BEEN SCREENED BY THE SOUTHEASTERNER ADVERTISING PUBLISHERS, ASSOCIATION (SAPA); Therefore, any discreased showers, call road association.
 HEALTH & MEDICAL WAGRA & CIALISI 60 pills for s99, 100 pills for s105, sound. If you decide to keep there of shall not be the sparticipate in this program and run these ads as a rationic in.
 MARA & CIALISI 60 pills for s99, 100 pills for s105, sound. If you decide to keep there of shall not be the sparticipate in this program and run these ads as a responsibility of source to mg blue pills or sociation.
 Lung Cancer? Asbestos sociation, manufacturing pobs, or military may be cancer@brakinginyrnew, com. S30 billion is set asida for asbestos