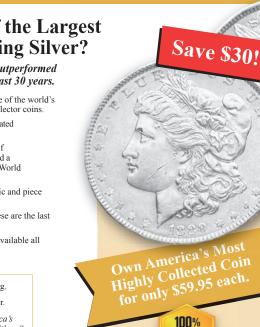

- Morgan Silver Dollars are one of the world's most popular investor and collector coin
- · Every coin is Brilliant Uncirculated and 90% fine silver.
- · It's estimated less than 15% of Morgan Silver Dollars survived a massive meltdown to support World War 1 in 1918.
- · This is a true American Classic and piece of our history
- · Limited and fixed supply. These are the last of their kind.
- · 3 Different Dates and Mints available all nearly over 100 years old.

• FREE Shipping & Handling.

- FREE Gift with every order.
- FREE Report "Why America's Largest Bank is Hoarding Silver.
- 100% Money Back Guarantee.

View Our Inventory & Get Approved Now www.acdrivenow.com