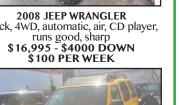

front. .43 acre. mature trees. gorgeous view, approved for dock & septic, Newberry County, \$93,000. Call 864-489-7506 or 864-488-6628. 9 ROOM HOUSE: 3/4 acre

2013 DODGE CHARGER Gray, Hemi, automatic, air, all power, extra sharp \$15,995 - \$4000 DOWN \$100 PER WEEK

2010 CADILLAC STS Black, automatic, air, all power, good running car \$7995 - \$2000 DOWN \$75 PER WEEK

2014 FORD F-150 White, automatic, air, all power, good running work truck \$14,995 - \$4000 DOWN \$100 PER WEEK

**2001 NISSAN XTERRA** 

# Yellow, automatic, air, all power, good running SUV \$55955 - \$1500 DOWN \$65 PER WEEK

www.charliesusedcars.biz

2006 CHEVY SILVERADO Blue, automatic, air, all power, good running truck \$6995 - \$2000 DOWN \$60 PER WEEK