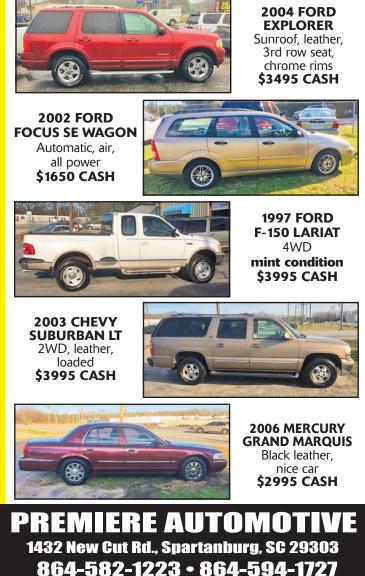

### **APPLIANCES**

STOVE: Electric, \$100. Call 864-578-2091 or 828-421-8299

FREEZER: 35"H x 31"W x 25"D. Call 864-327-9080

1959 OPERATING MANU-AL: Maytag Wringer Washer \$20. Models: E2L, E2LP, J2L, JTLP, N2L & N2LP. 20 pages. Rev. 1-1959. Size