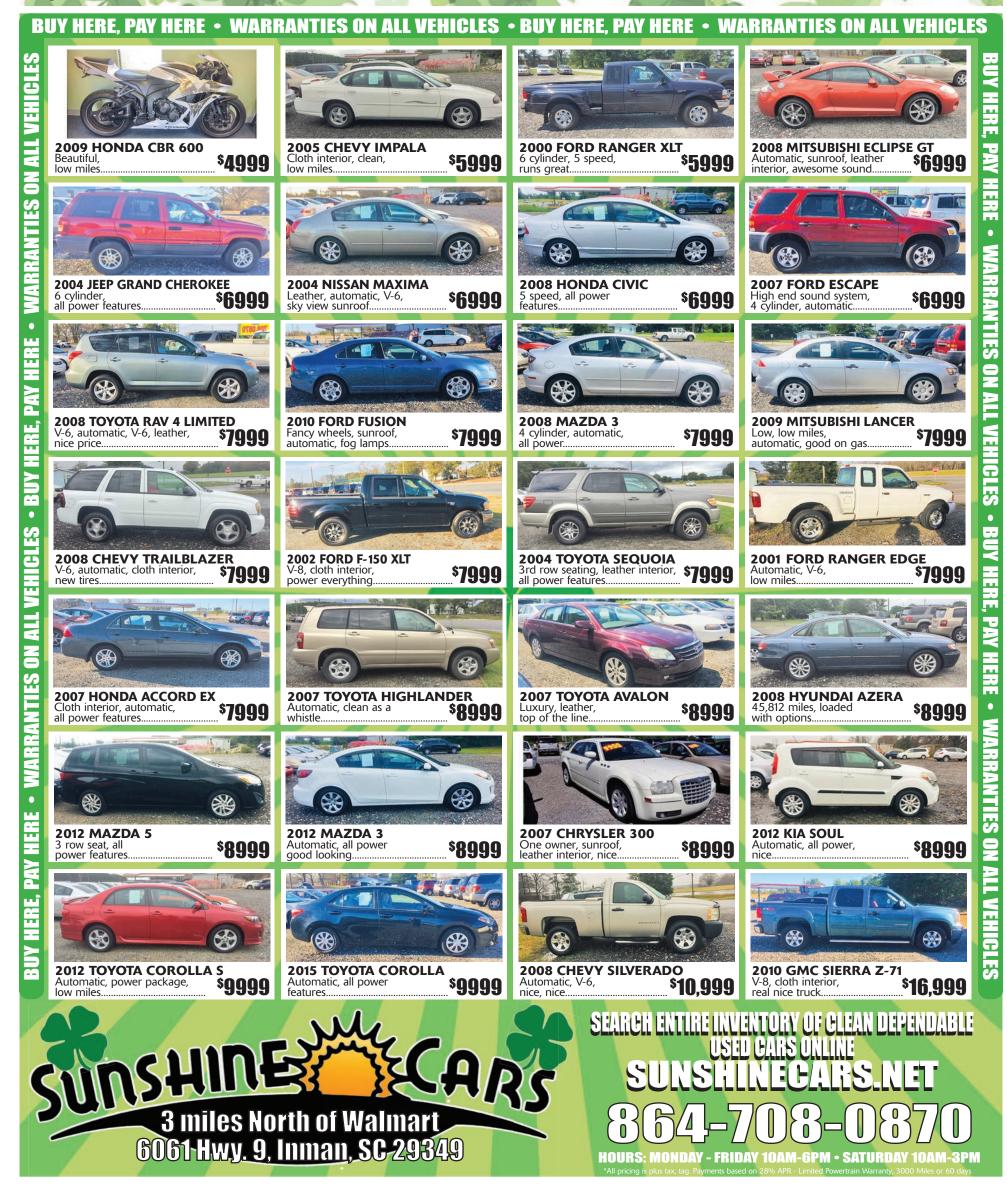

### **APPLIANCES**

STOVE: Electric, \$100. Call 864-578-2091 or 828-421-8299

FREEZER: 35"H x 31"W x 25"D. Call 864-327-9080

1959 OPERATING MANU-AL: Maytag Wringer Washer \$20. Models: E2L, E2LP, J2L, JTLP, N2L & N2LP. 20 pages. Rev. 1-1959. Size