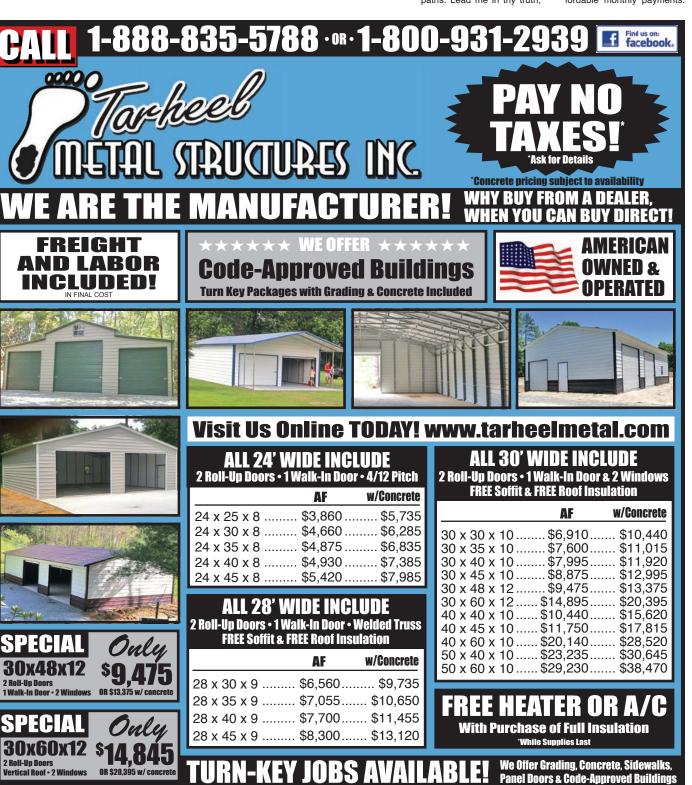

ries. The All-New Inogen One G4 is only 2.8



pounds! FAA approved! FREE info kit: 844-558-7482.

www.theupstateshopper.com

LOST CAT: Small black male, sneezes a lot, neutered with ID chip. Last seen on Walker Rd., between Blanton and Hayes, Columbus, NC. Answers to kitty and food. Please call Melissa if you have seen him at all 828-894-5543 or 828-817-1411.

PSALM 25:4-5, Show me thy ways, O Lord; teach me thy paths. Lead me in thy truth,

and teach me: for thou art the God of my salvation; on thee do I wait all the day. www. melchizedekpathway.org

Over \$10K in debt?: Be debt free in 24-48 months. Pay nothing to enroll. Call National Debt Relief at 866-243-0510.

FINAL EXPENSE INSUR-ANCE: No medical exams! Premiums never increase. Benefits never go down. Affordable monthly payments.



# CUSTOM SIZES AVAILABLE 767 California Ave., Spartanburg, SC 29303 864-587-9996

AR

Call for a free quote 877-587-4169.

LADDERS: One 30' extended, \$30; two step ladders, \$30 each. Call 864-578-2091.

STEEPING STONES: (37) red, 18"x18", \$2 each. Call 864-216-5775.

WOOD BLINDS: (5) white, 2" wide, 30x64, \$20 each. Call 864-246-8463.

VIAGRA and CIALIS US-ERS!: 50 Generic Pills SPE-CIAL \$95.00 FREE Shipping! 100% guaranteed. 24/7 CALL NOW 800-317-7404 Hablamos Español CHINA DISHES: By Cannes 8078, 8 place setting with serving pieces & small cabinet & zippered covers, \$50. Call 864-541-8564.

LADDERS: Walk boards, cat walks and more. Call 864-576-3250 or 864-921-1225.

REPLACEMENT WIN-DOWS: (2) Argon, etc. still in wrapper, 23.625x59.25, \$125 each. 864-481-5230.

WOULD YOU LIKE TO