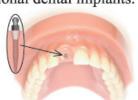

## **Revolutionary Same Day Tooth Replacement**

We can give you the smile you deserve in one easy visit! Using a non-surgical mini dental implant technique (F.I.R.S.T.), it is now possible to permanently replace anything from a single tooth to a full mouth restoration. Your beautiful smile can be seen in 1 or 2 short visits with minimal discomfort, without destroying healthy tooth enamel and without the long healing time or high cost typically associated with conventional dental implants.

F.I.R.S.T. **Certified Dentist** Call today! 864-232-6911

# **EAT WHATEVER YOU WANT!**

New Mini Dental Implant Technology Enjoy secure eating comfort again.

In one short procedure, you can have a stable denture with no surgical sutures nor the typical months of healing.

The MDI System consists of a miniature titanium implant that acts like the root of your tooth and a retaining fixture that is incorporated into the base of your denture.

> Let Us Be Your Second Opinion. **Call Now for Your Free Consultation!** 864-232-6911 www.smileenhancement.com