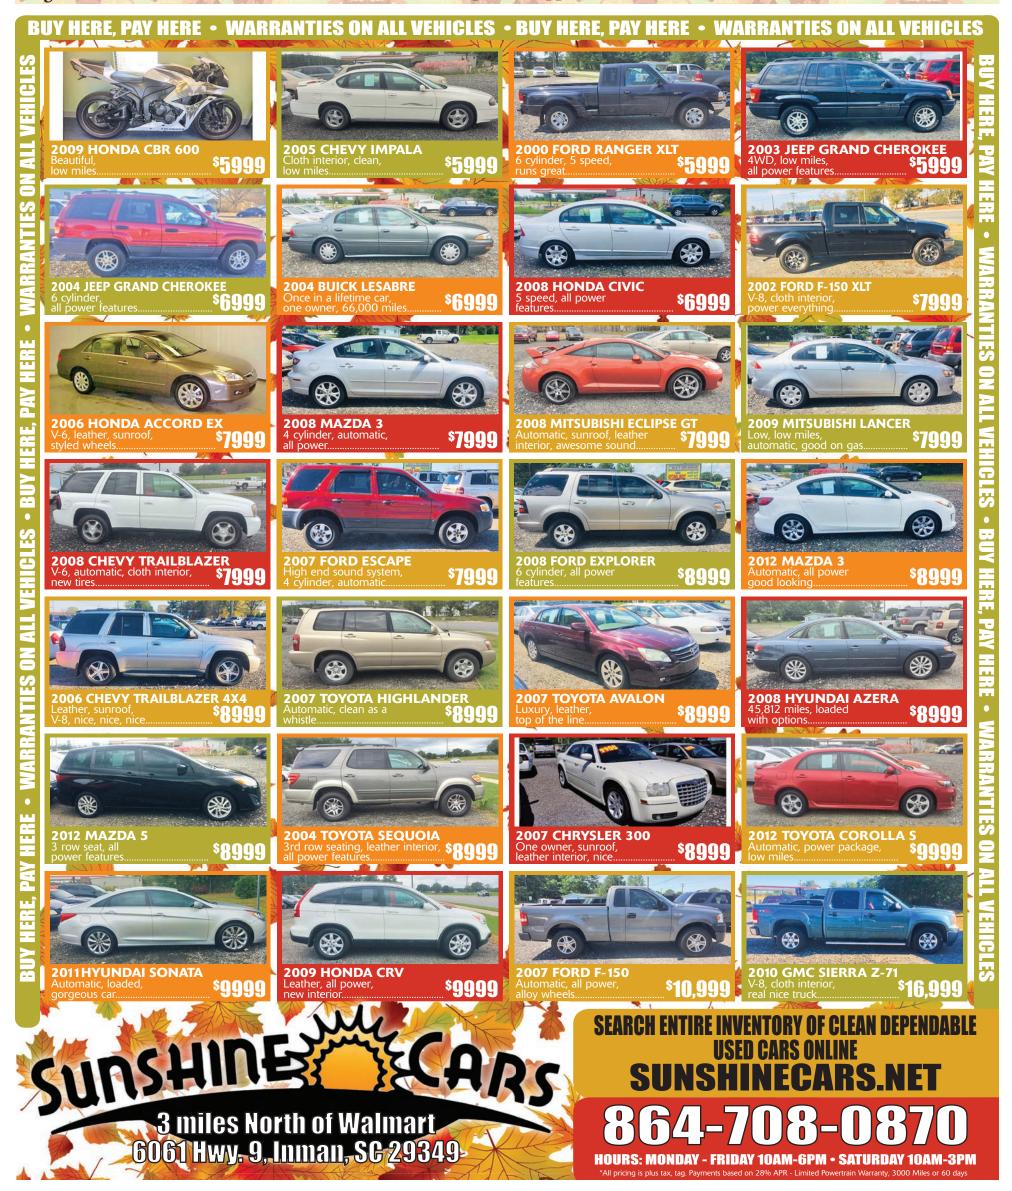

www.advancedautomotiveinc.com

have title, \$400. Call Zach 864-205-4051 or 864-504-CHROME STEEL RIMS: (4) v17" by 8", center caps

& lug nuts, will fir any year from 2005 Dodge Ram, \$140 for all. Call or text 864-630-

very nice with center caps and lug nuts, from 1998 Ford F-150, \$140 for all. Call or

TIRES: (4) 205/5016, \$45. Call 864-804-7366

SPEAKERS, AMPS, AU-DIO, ETC: Large selection. E-Z Money Pawn, 163 John B. White Sr. Blvd. 864-585-0496.





35 vrs. experience

Chase Hooper Master Ford Certified

ASE Certified Diesel Certified

Ivan Robinson ASE Master Technician Advanced Level Certification



Don Jenkins ASE Master Technician Advanced Level Certification 33 vrs. experience



Jako Hr ASE Certified 8 vrs. experience



Advanced Level Certification

20 vrs. experience