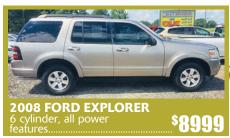

2008 HONDA CIVIC 5 speed, all power \$6999

<sup>\$</sup>7999

2008 MAZDA 3 \$7999

\$7999

MITSUBISHI LANCER \$7999

TORY OF CLEAN DEPENDABLE

3 miles North of Walmart 6061 Hwy. 9, Inman, SG 29349

HOURS: MONDAY - FRIDAY 10AM-6PM • SATURDAY 10AM-3PM