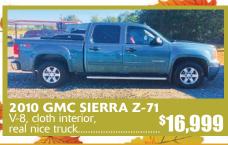

2008 HONDA CIVIC 5 speed, all power \$6999

<sup>\$</sup>7999

2008 MAZDA 3 \$7999

\$7999

MITSUBISHI LANCER \$7999

TORY OF CLEAN DEPENDABLE

3 miles North of Walmart 6061 Hwy. 9, Inman, SG 29349

HOURS: MONDAY - FRIDAY 10AM-6PM • SATURDAY 10AM-3PM