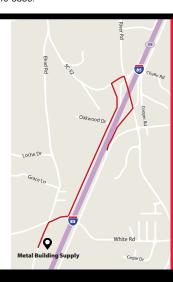

WEED EATER: Black & Decker, battery operated, \$25. Call 864-313-5335.

CHAINSAW: Poulan, 18", great condition, \$80. Call 864-578-8997 or 864-279-5619

Metal Building Supply Company

1500 Elrod Rd. Piedmont, SC 29673

Components and Complete Steel Structures for Commercial, Industrial and Residential Use

864-295-0506

MetalBuildingSupplyCo.com

800-922-8039