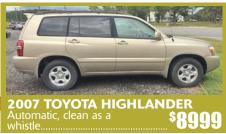

2008 HONDA CIVIC 5 speed, all power \$6999

<sup>\$</sup>7999

2008 MAZDA 3 \$7999

\$7999

MITSUBISHI LANCER \$7999

TORY OF CLEAN DEPENDABLE

3 miles North of Walmart 6061 Hwy. 9, Inman, SG 29349

HOURS: MONDAY - FRIDAY 10AM-6PM • SATURDAY 10AM-3PM