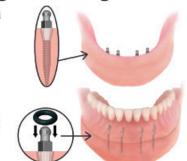

#### **Revolutionary Same Day Tooth Replacement**

We can give you the smile you deserve in one easy visit! Using a non-surgical mini dental implant technique (F.I.R.S.T.), it is now possible to permanently replace anything from a single tooth to a full mouth restoration. Your beautiful smile can be seen in 1 or 2 short visits with minimal discomfort, without destroying healthy tooth enamel and without the long healing time or high cost typically associated with conventional dental implants.

F.I.R.S.T. **Certified Dentist** Call today! 864-232-6911

#### **New Mini Dental Implant Technology** Enjoy secure eating comfort again.

In one short procedure, you can have a stable denture with no surgical sutures nor the typical months of healing.

The MDI System consists of a miniature titanium implant that acts like the root of your tooth and a retaining fixture that is

incorporated into the base of your denture.

Let Us Be Your Second Opinion. Call Now for Your Free Consultation! 864-232-6911

www.smileenhancement.com

SANTA SLEIGH: Red & black. \$1000; Doctors buggy surrey, \$1500; Natural wood work sleigh, \$1200. All in good working condition and have been displayed in museums. Must see, serious inquiries only. Call 864-230-