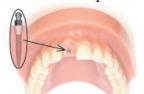

#### **Revolutionary Same Day Tooth Replacement**

We can give you the smile you deserve in one easy visit! Using a non-surgical mini dental implant technique (F.I.R.S.T.), it is now possible to permanently replace anything from a single tooth to a full mouth restoration. Your beautiful smile can be seen in 1 or 2 short visits with minimal discomfort, without destroying healthy tooth enamel and without the long healing time or high cost typically associated with conventional dental implants.

F.I.R.S.T. **Certified Dentist** Call today! 864-232-6911

#### **New Mini Dental Implant Technology** Enjoy secure eating comfort again.

In one short procedure, you can have a stable denture with no surgical sutures nor the typical months of healing.

The MDI System consists of a miniature titanium implant that acts like the root of your tooth and a retaining fixture that is

incorporated into the base of your denture.

Let Us Be Your Second Opinion. Call Now for Your Free Consultation! 864-232-6911

www.smileenhancement.com

SANTA SLEIGH: Red & black. \$1000; Doctors buggy surrey, \$1500; Natural wood work sleigh, \$1200. All in good working condition and have been displayed in museums. Must see, serious inquiries only. Call 864-230-