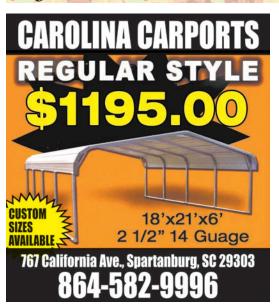

#### **OVER 50 STORAGE BUIL**

IN STOCK TO CHOOSE FROM OR SPECIAL **ORDER EXACTLY WHAT YOU NEED** 

**CHOOSE ONE CASH PAYMENT OR** RENT TO OWN

WITH SMALL DOWNPAYMENT

**18x21x6 REG STYLE** CARPORT CARPORTS \$795 WITH 6' LEGS