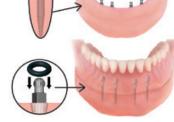

# **EAT WHATEVER YOU WANT!**

**New Mini Dental Implant Technology** Enjoy secure eating comfort again.

In one short procedure, you can have a stable denture with no surgical sutures nor the typical months of healing.

The MDI System consists of a miniature titanium implant that acts like the root of your tooth and a retaining fixture that is

incorporated into the base of your denture.

Let Us Be Your Second Opinion. **Call Now for Your Free Consultation!** 864-232-6911