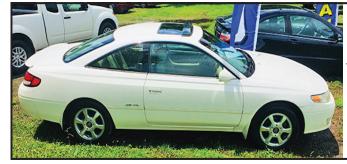

# 1999 **MAZDA SOLARA**

V-6, leather interior, sunrood, nice car

**Hwy. 29 next to Target, Spartanburg, SC** 

854-575-3323

PA

HERE.

**RANTIES ON** 

**VEHIGLES** 