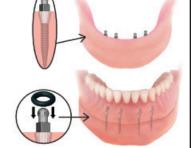

### **New Mini Dental Implant Technology** Enjoy secure eating comfort again.

In one short procedure, you can have a stable denture with no surgical sutures nor the typical months of healing.

The MDI System consists of a miniature titanium implant that acts like the root of your tooth and a retaining fixture that is

incorporated into the base of your denture.

Let Us Be Your Second Opinion. **Call Now for Your Free Consultation!** 864-232-6911 www.smileenhancement.com

8x12.....\$1695 10x12.....\$1895 10x16.....\$2195 10x20.....\$2495 12x20.....\$2695 12x24.....\$3195 12x28.....\$3695 **Other Sizes Available** 