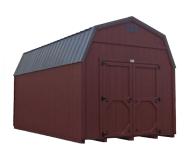

## **Loft Barn Pricing**

| SIZE  | PRICE   | RTO         | Treated Floor |
|-------|---------|-------------|---------------|
| 8x12  | \$2,411 | \$114 / mo. | + \$82        |
| 10x12 | \$2,684 | \$127 / mo. | + \$102       |
| 10x16 | \$3,194 | \$151 / mo. | + \$136       |
| 10x20 | \$3,826 | \$181 / mo. | + \$170       |
| 12x12 | \$3,354 | \$158 / mo. | + \$123       |
| 12x16 | \$3,904 | \$184 / mo. | + \$163       |
| 12x20 | \$4,419 | \$209 / mo. | + \$204       |
| 12x24 | \$5,103 | \$241 / mo. | + \$245       |
| 12x28 | \$5,914 | \$279 / mo. | + \$286       |

## **Brunswick**

2365 Pearl Road Medina, OH 44256 330-749-9404

- \* 73" (6ft) Tall Sidewalls
- \* 4' Overhead Loft
- \* 1/2" Painted Duratemp
- \* 3/4 Thick Flooring
- \* 16" O.C. Floor Joists
- \* Metal or Shingle Roof
- \* One Color Paint
- \* RTO No Credit Check