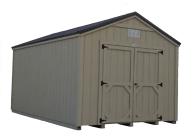

## **Gable Barn Pricing**

| SIZE  | PRICE   | RTO         | <b>Treated Floor</b> |
|-------|---------|-------------|----------------------|
| 8x8   | \$1,855 | \$88 / mo.  | + \$54               |
| 8x10  | \$1,910 | \$90 / mo.  | + \$68               |
| 8x12  | \$1,965 | \$93 / mo.  | + \$82               |
| 10x12 | \$2,272 | \$107 / mo. | + \$102              |
| 10x16 | \$2,791 | \$132 / mo. | + \$136              |
| 10x20 | \$3,493 | \$165 / mo. | + \$170              |
| 12x12 | \$3,065 | \$145 / mo. | + \$123              |
| 12x16 | \$3,520 | \$166 / mo. | + \$163              |
| 12x20 | \$3,972 | \$188 / mo. | + \$204              |
| 12x24 | \$4,601 | \$217 / mo. | + \$245              |
| 12x28 | \$5,315 | \$251 / mo. | + \$286              |

- \* 84" (7ft) Tall Sidewalls
- \* 1/2" Painted Duratemp
- \* 3/4 Thick Flooring
- \* 16" O.C. Floor Joists
- \* Metal or Shingle Roof
- \* One Color Paint
- \* RTO No Credit Check

6 Metal Roof Colors (non stock colors add \$100) 40-Year Metal