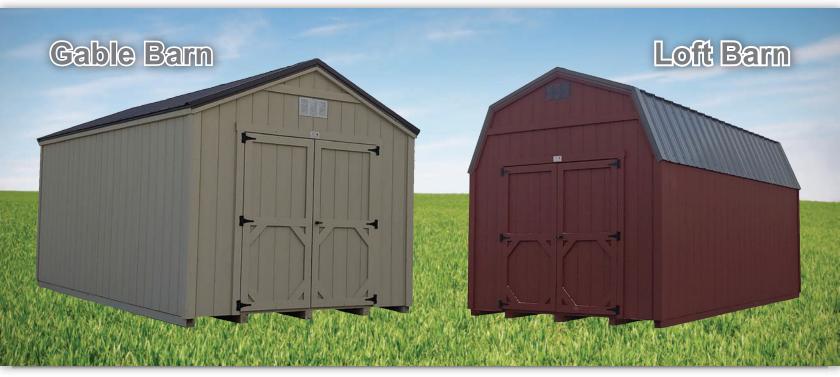

## **Gable Barn Pricing**

| SIZE  | PRICE   | RTO         | <b>Treated Floor</b> |
|-------|---------|-------------|----------------------|
| 8x8   | \$1,855 | \$88 / mo.  | + \$54               |
| 8x10  | \$1,910 | \$90 / mo.  | + \$68               |
| 8x12  | \$1,965 | \$93 / mo.  | + \$82               |
| 10x12 | \$2,272 | \$107 / mo. | + \$102              |
| 10x16 | \$2,791 | \$132 / mo. | + \$136              |
| 10x20 | \$3,493 | \$165 / mo. | + \$170              |
| 12x12 | \$3,065 | \$145 / mo. | + \$123              |
| 12x16 | \$3,520 | \$166 / mo. | + \$163              |
| 12x20 | \$3,972 | \$188 / mo. | + \$204              |
| 12x24 | \$4,601 | \$217 / mo. | + \$245              |
| 12x28 | \$5,315 | \$251 / mo. | + \$286              |

## **Loft Barn Pricing**

| SIZE  | PRICE   | RTO         | Treated Floor |
|-------|---------|-------------|---------------|
| 8x12  | \$2,411 | \$114 / mo. | + \$82        |
| 10x12 | \$2,684 | \$127 / mo. | + \$102       |
| 10x16 | \$3,194 | \$151 / mo. | + \$136       |
| 10x20 | \$3,826 | \$181 / mo. | + \$170       |
| 12x12 | \$3,354 | \$158 / mo. | + \$123       |
| 12x16 | \$3,904 | \$184 / mo. | + \$163       |
| 12x20 | \$4,419 | \$209 / mo. | + \$204       |
| 12x24 | \$5,103 | \$241 / mo. | + \$245       |
| 12x28 | \$5,914 | \$279 / mo. | + \$286       |

## **Brunswick**

2365 Pearl Road Medina, OH 44256 330-749-9404

- \* 73" (6ft) Tall Sidewalls
- \* 4' Overhead Loft
- \* 1/2" Painted Duratemp
- \* 3/4 Thick Flooring
- \* 16" O.C. Floor Joists
- \* Metal or Shingle Roof
- \* One Color Paint
- \* RTO No Credit Check

- \* 84" (7ft) Tall Sidewalls
- \* 1/2" Painted Duratemp
- \* 3/4 Thick Flooring
- \* 16" O.C. Floor Joists
- \* Metal or Shingle Roof
- \* One Color Paint
- \* RTO No Credit Check

6 Metal Roof Colors (non stock colors add \$100) 40-Year Metal