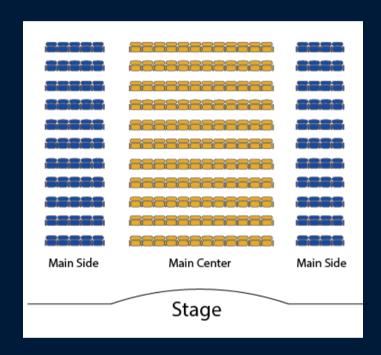

# Sponsor a Seat

By sponsoring a seat, you can commemorate a friend, family member, organization, or special occasion. A naming plate with your chosen message, name, or logo will be placed on the top of the seat back as special recognition for your gift. The contributions are tax-deductible and support the continued preservation of this historic theater. Nameplate guaranteed for 25 years.

MAIN SIDE \$ 750 MAIN CENTER \$1000 BALCONY \$500