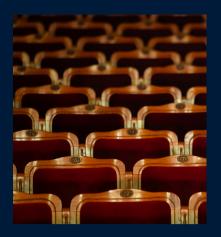

# Sponsor a Seat

By sponsoring a seat, you can commemorate a friend, family member, organization, or special occasion. A naming plate with your chosen message, name, or logo will be placed on the top of the seat back as special recognition for your gift. The contributions are tax-deductible and support the continued preservation of this historic theater. Nameplate guaranteed for 25 years.

MAIN SIDE \$ 750 MAIN CENTER \$1000 BALCONY \$500