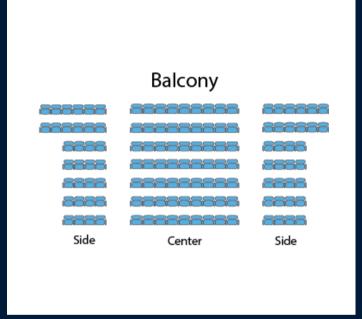

# Sponsor a Seat

By sponsoring a seat, you can commemorate a friend, family member, organization, or special occasion. A naming plate with your chosen message, name, or logo will be placed on the top of the seat back as special recognition for your gift. The contributions are tax-deductible and support the continued preservation of this historic theater. Nameplate guaranteed for 25 years.

MAIN SIDE \$ 750 MAIN CENTER \$1000 BALCONY \$500