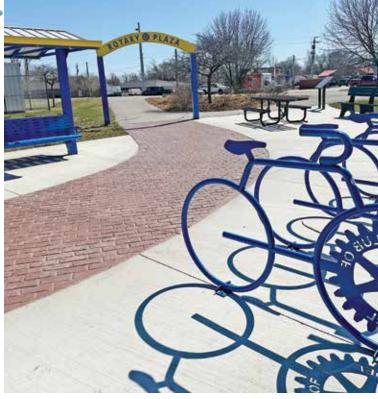

#### **ROTARY PLAZA**

A new gathering spot serves as a bright, open, welcoming space, designed to bring the community together.

Rotary Plaza, located just off the Raccoon River Valley Trail, is sponsored by the Adel Rotary Club in partnership with the Adel Partners Chamber of Commerce and the Dallas County Conservation Board.

In 2024, the Adel Rotary Club celebrates 100 years. Shirley McAdon, Adel Rotary secretary and past president, says it's important to celebrate the milestone. "We want to provide a space to share with the public and to welcome visitors," she explains.

The Rotary Plaza includes a new cement pad, a brick walkway path, water fountains, benches and a shade structure among colorful landscaping. The Rotary Plaza Arch serves as an inviting entrance to the Plaza with its striking Rotary blue and gold colors, along with the Rotary International Wheel. Musicians of all ages can play on flower-shaped outdoor instruments. History plaques explaining the Rotary and RRVT efforts line the area.

In the future, planners hope to offer pop-up events at the plaza, serving walkers, bicyclists and visitors. The official dedication takes place in May with a public ice cream social.

Updates to Rotary Plaza, along the Raccoon River Valley Trail, make it an enjoyable stop and locale for future events.