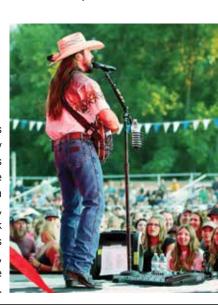

#### DALLAS COUNTY FAIRGROUNDS ENTERTAINMENT

The Dallas County Fair, set for July 9-13, features top musical acts, familyfriendly activities, games, food and championship events — all with free gate admission.

In 2024, the fair is excited for country singer Craig Morgan's concert on July 13. He'll sing his Billboard No. 1 Country Single, "That's What I Love About Sunday," plus other hits.

Besides the fair, the Dallas County Fairgrounds offers other events. A twoday rodeo on Father's Day weekend in June is an ideal family event. Stockcar and remote-control car races provide speedy thrills. A weekly farmers market, a vintage made craft fair, along with concerts, rodeos and camping, reveal the fairgrounds offer much more than just fair week.

Improvements for the venue include a new horse barn. A new entertainment plaza center stage provides a relaxing spot for people watching.

The Dallas County Fair offers everything one could want from a county fair, from livestock shows to kids activities. food and live entertainment.