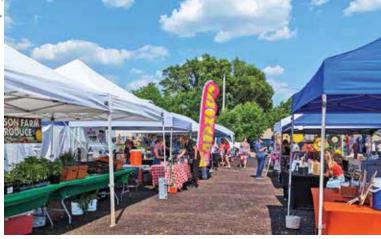

Enjoy a relaxing Wednesday evening at Country Lane Lodge with food and dessert trucks, live entertainment, bar, and a scenic venue for spending time with friends, old and new.

The Adel Farmers Market is moving to the Dallas County Fairgrounds to accommodate the growing event. Enjoy vendors, entertainment, activites and more.

#### FARMERS MARKET MOVES TO **FAIRGROUNDS**

Adel's Farmers Market on Tuesday evenings at Fullers parking lot was well-attended. When Gretchen York took over as market manager last year, the event exploded in popularity and filled to capacity. To allow more vendors, the Farmers Market moves to a new location in 2024 at the Dallas County Fairgrounds.

Approximately 20-30 vendors offer fresh produce, meats, homemade baked goods and jams, plus a variety of unique handmade items, candles, crafts, flowers and more. The familyfriendly event provides added space for kids activities and a food truck.

Gretchen says the new location is ideal. "We have lots of parking, plenty of green space and room to spread out to include more vendors," she says. "The market helps support small businesses and provides fresh produce to the community."