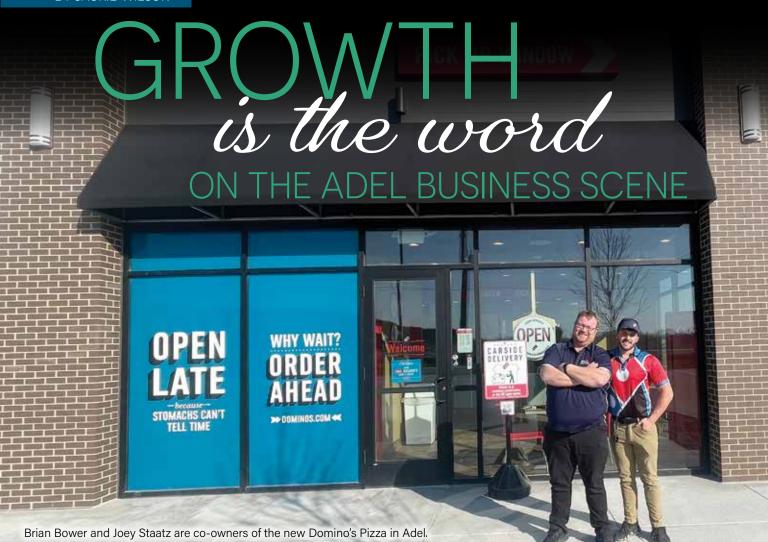

#### **DOMINO'S PIZZA**

As teenagers, Brian Bower and Joey Staatz grew up working in, and eventually owning, a Domino's Pizza in Colorado. When Brian moved to Adel two years ago, he was intrigued with a new strip mall and researched opening a Domino's Pizza at that location.

The franchisee identified demographics, population and growth, and considered Adel an ideal town to open up a store. Brian became involved in the Adel Chamber early on to assist

A ribbon cutting is held at the new Domino's Pizza, 1710 Common Place.

with the business. "The chamber is great for promotions, and they are ready to answer any questions."

Domino's Pizza opened in November 2023 at 1710 Common Place. Co-owners Brian and Joey both work at the store. "That's the mentality — owners are people who work their way up," he says. "We have pizza sauce in our veins."

The reception to the new store is positive — not only with Adel residents, but from pizza lovers living in Dallas Center, Redfield and DeSoto.

By hiring local, Brian says they provide jobs and mentoring for nearly 25 employees. "We love seeing the hard-working kids enjoy their job, giving them opportunities."