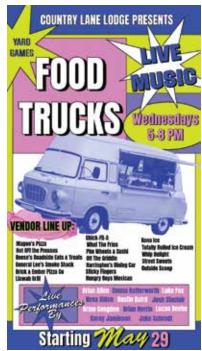

#### FOOD TRUCK WEDNESDAYS

Summer evenings are ideal to enjoy the outdoors with neighbors or meeting new friends. That's why the owners at Country Lane Lodge began offering food trucks and entertainment on Wednesday nights last year.

In 2024, they'll continue the free event, providing two food trucks - one with prepared food and the other a dessert truck. A full bar is available to purchase drinks. A musician performs amid the idyllic property, with yard games for kids of all ages, plus plenty of seating and easy parking. The family-friendly vibe is a perfect summer event.

Country Lane Lodge is known for its 40 acres

of land, popular for weddings, special event parties and more. Rachel Standley, event manager, says, "Some people don't realize we're out here. We want to pull the community together for a relaxing evening. And, as a bonus, if you don't want to cook, it's a great mid-week reset."

Enjoy a relaxing Wednesday evening at Country Lane Lodge with food and dessert trucks, live entertainment, bar, and a scenic venue for spending time with friends, old and new.

The Adel Farmers Market is moving to the Dallas County Fairgrounds to accommodate the growing event. Enjoy vendors, entertainment, activites and more.