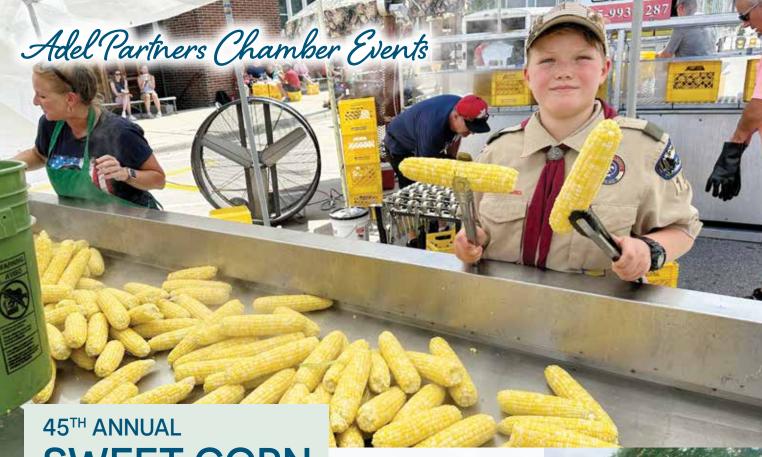

"Financial Guidance for You and Your Family"

SWEET CORN FESTIVAL

One of the best festivals in Iowa. Seven tons of sweet corn is purchased, cleaned, cooked and served free to the 10,000 attendees at the festival. The 5K run starts the day at 7:30 a.m with a parade following at 9:30 a.m. Live entertainment throughout the day. Craft and food vendors are located around the historic square. Celebrate the street party in the evening (6:30 p.m.) with all ages. This is the largest beer garden in Dallas County and fun for all.

SAVE THE DATE — AUG. 10