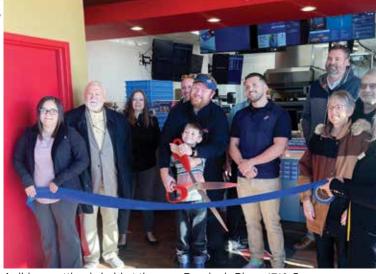

#### **DOMINO'S PIZZA**

As teenagers, Brian Bower and Joey Staatz grew up working in, and eventually owning, a Domino's Pizza in Colorado. When Brian moved to Adel two years ago, he was intrigued with a new strip mall and researched opening a Domino's Pizza at that location.

The franchisee identified demographics, population and growth, and considered Adel an ideal town to open up a store. Brian became involved in the Adel Chamber early on to assist

A ribbon cutting is held at the new Domino's Pizza, 1710 Common Place.

with the business. "The chamber is great for promotions, and they are ready to answer any questions."

Domino's Pizza opened in November 2023 at 1710 Common Place. Co-owners Brian and Joey both work at the store. "That's the mentality — owners are people who work their way up," he says. "We have pizza sauce in our veins."