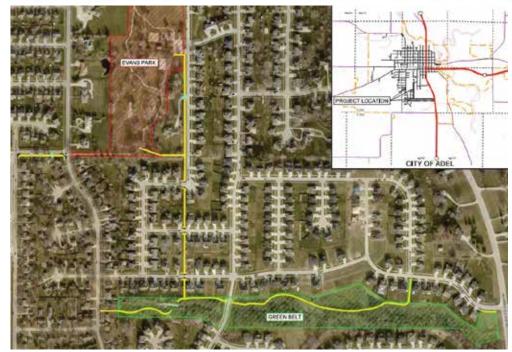

#### TRAIL EXTENSIONS

Adel realizes the importance of trails, such as the popular Raccoon River Valley Trail (RRVT). Yet, other trails in the city demand attention, too.

The City of Adel is adding trail extensions to the Evans Park trail, which includes an additional mile of trail. The trail will connect the southern half of the city to the midnorth point of Adel. The city also plans on upgrading existing trails with new asphalt, constructing a bridge and adding trail route navigation signs.

The \$1.3 million project is funded by grants and local option sales tax funds. The trail extension should be completed by mid-August, 2024. Nick Schenck, Adel Park and Recreation director, says the trails provide safety.

This map shows the trail extension planned for this year.

A \$58 million bond issue passed by voters will provide for extensive new construction and improvements to schools in the Adel DeSoto Minburn Community School District, including construction of a new high school to open for the 2027-2028 school year.

Adel is investing \$1.3 million in its trails with trail extensions, upgrades and signs.

The new school will be located on the south side of Adel, just west of Highway 169.

The ADM Board of Education also approved a new auditorium, new stadium, practice fields, renovating the current middle school and repurposing the DeSoto building to serve as a preschool center.