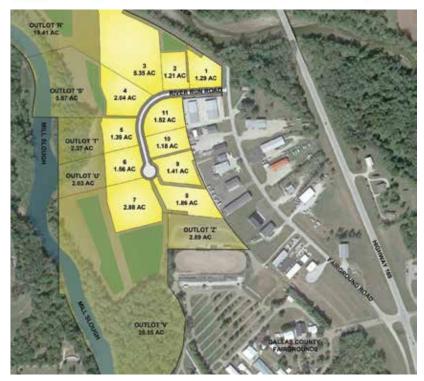

#### RIVER RUN INDUSTRIAL PARK

A new industrial park, River Run, is now ready for development.

Located just north of Adel, River Run offers 13 lots with easy access to Highway 169 and Highway 6. The buildable industrial-zoned lots are from 1.1 to 5.35 acres, with options to include wooded outlots with access to the Mill Slough section of the Raccoon River.

The zoning allows for cost-efficient constructions, such as metal buildings and gravel drives. Suggested uses include contractor bays, equipment sales, service businesses and more.

Eric Grubb, owner and developer of River Run, says light industrial properties are tough to find in central Iowa. "There's no product like this. The price of land is lower here than in the Des Moines metro," he explains. "It's close to population, with great access to both highways. Adel, with its growing community, is grateful for the availability."

Adel is set for light industrial growth at the new River Run Industrial Park.