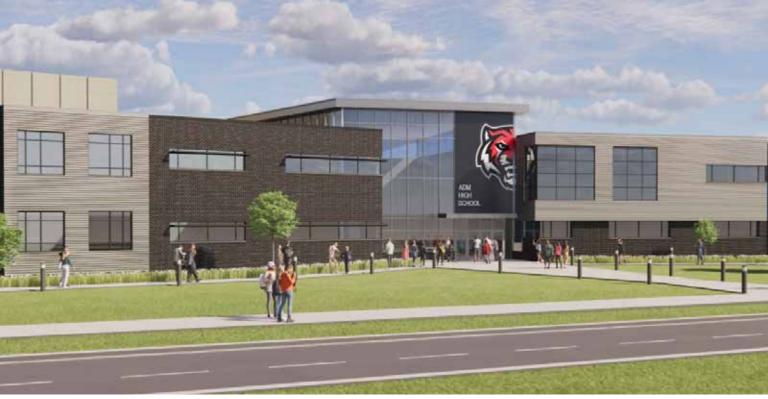

Adel is investing \$1.3 million in its trails with trail extensions, upgrades and signs.

The new school will be located on the south side of Adel, just west of Highway 169.

The ADM Board of Education also approved a new auditorium, new stadium, practice fields, renovating the current middle school and repurposing the DeSoto building to serve as a preschool center.

#### **NEW ADM HIGH SCHOOL**

In 2023, voters passed a \$58 million bond to build a new high school and provide for other educational facility needs.

School and city leaders and administrators expressed concerns about increasing enrollment, crowding and aging facilities. The ADM Board of Education purchase agreement includes a two-phase project that includes a new high school, serving 800, slated to open for the 2027-2028 school year. The second phase is an additional 200-student wing for the 2028-2029 year.