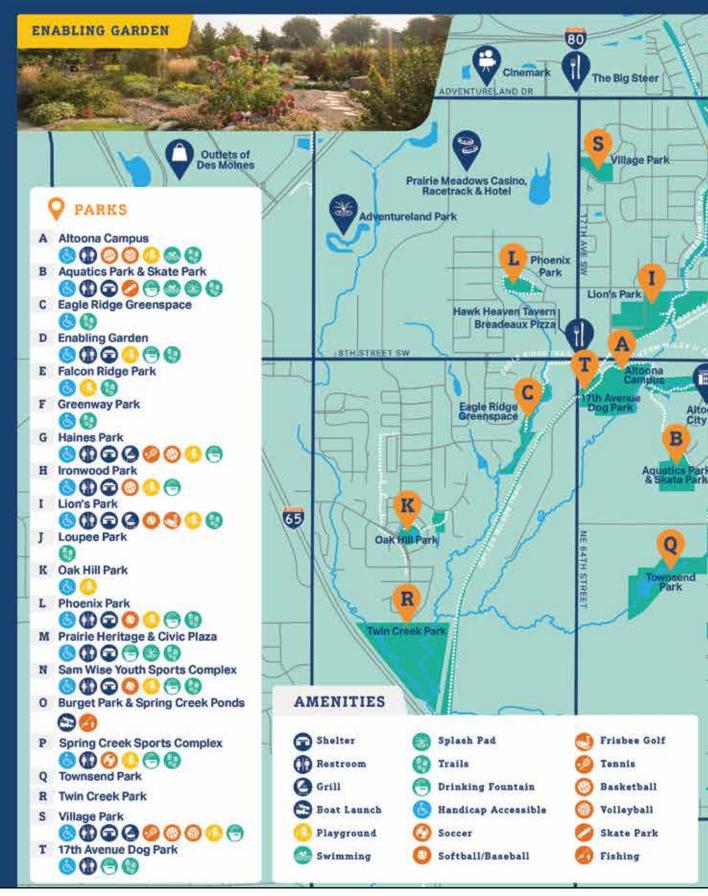

To date, we have given back more than **2.2 billion** through taxes and charitable donations. Committed to community, at Your Favorite Place To Play.

& DIVE RIGHT IN! The best value to get your splash on this