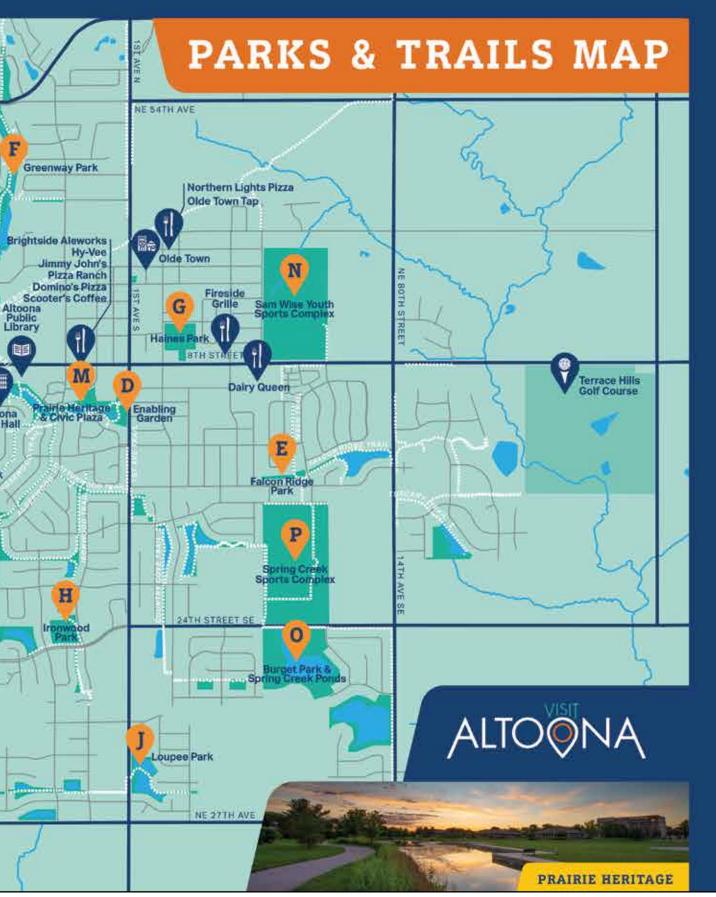

To date, we have given back more than **2.2 billion** through taxes and charitable donations. Committed to community, at Your Favorite Place To Play.

& DIVE RIGHT IN! The best value to get your splash on this