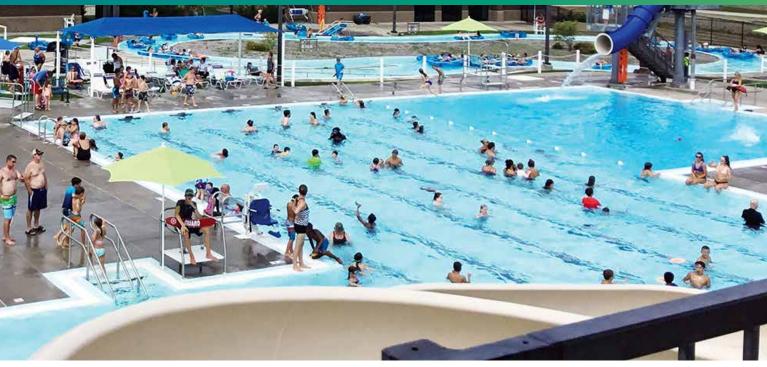

The Clive Aquatic Center is an outdoor facility that is open during the summer, making it a community asset that provides a place for people to come together and cool off on a warm summer day. The facility features a zero-depth entry leisure pool, a 315-foot lazy river, a six-lane lap pool, three water slides, and a children's sprayground. The aquatic center also offers swimming lessons for young children

through adults each summer. Additionally, the aquatic center is available to be rented out for special events. To learn more about hours, rates for rental, or other specifics about the aquatic center, you can visit their website, www.cityofclive.com. The Clive Aquatic Center's opening date for 2024 is projected for Memorial Day weekend.