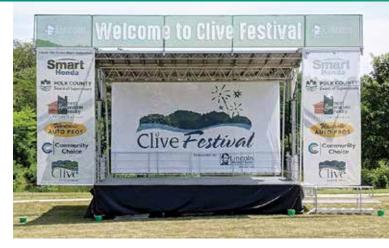

#### CLIVE FESTIVAL

As one of the best community festivals in the Des Moines metro area, the Clive Festival builds upon a nature theme to celebrate our beautiful Greenbelt Trail. Our schedule is packed with activities for both kids and adults to provide a well-rounded event for the entire community. **2024 dates: July 19 and 20**.