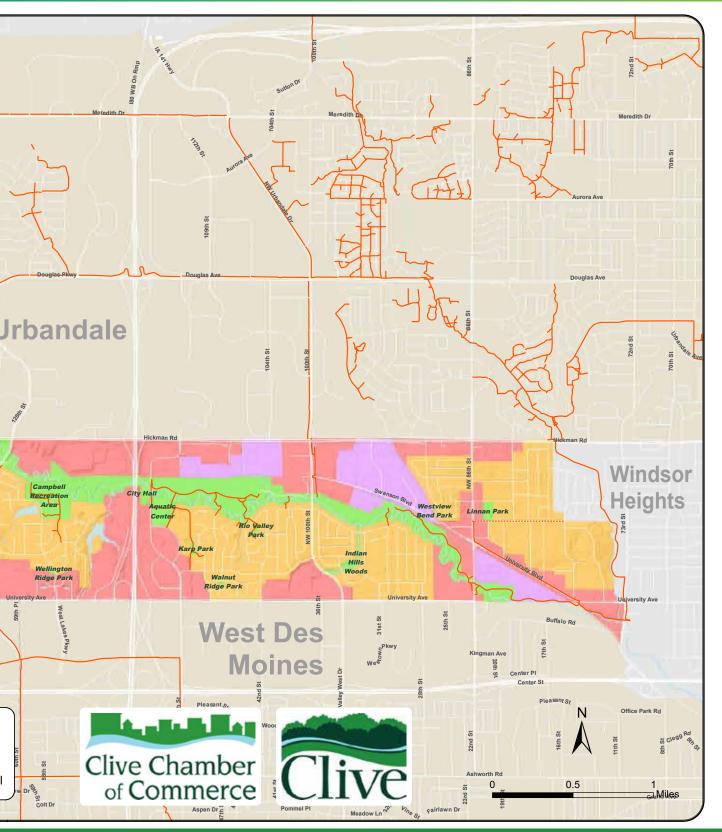

this year! I am very grateful for your care of it this year." -Kαren

# **OUR SERVICES INCLUDE**

Fertilization • Weed Control • Aeration • Soil Amendments Over-Seed • Disease Control • Crabgrass Control Vegetation Control • Exterior Perimeter Pest Control Mosquito/Flea & Tick Control Tree & Shrub Health Solutions & More!

- Locally Owned & Operated
- Professional & Certified
- 30T, 6, 7A, 7D, 8 & 10
- ISA Certified Arborist
- Horticulture Degree
- Personalized Services
  & Programs
- Guaranteed Results



### support@ilsturf.com

3105 SE Enterprise Dr, Suite C Grimes • (515) 322-3285 Scan for website & request an instant quote



Adel • Van Meter • Waukee • Clive • Urbandale • West Des Moines • Norwalk • Windsor Heights • Ankeny • Johnston • Grimes • Dallas Center

### CLIVE AREA MAP





### WEST DES MOINES COMMUNITY SCHOOL DISTRICT

Hello Clive Residents,

I'm Matt Adams, superintendent for West Des Moines Community Schools (WDMCS). We are proud to have our school boundaries within the Clive city limits. We believe a strong community requires developing relationships not just with the families who choose to send their children to WDMCS, but also with the broader community. From our involvement with the Clive Chamber of Commerce to the Clive City Manager's Office collaboration in our strategic planning, we are grateful for the relationships we've built with Clive leaders. In addition, Clive Community Services is a critical partner in supporting our families.

One key priority our district focused on over the last year is to strengthen the feeling of belonging for our stu