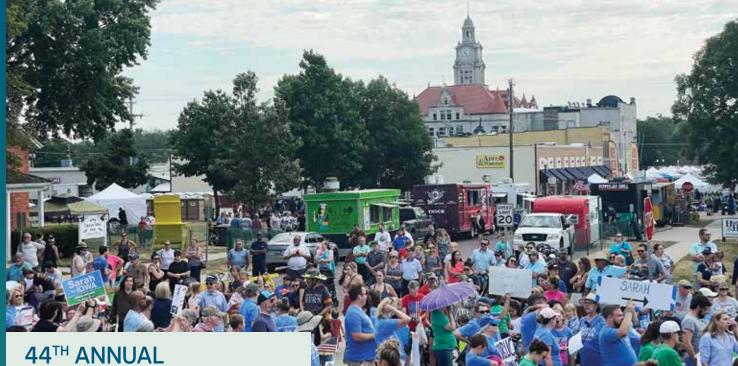

# **SWEET CORN FESTIVAL**

One of the best festivals in Iowa. Seven tons of sweet corn is purchased, cleaned, cooked and served free to the 10,000 attendees at the festival. The 5K run starts the day at 7:30 a.m with a parade following at 9:30 a.m. Live entertainment throughout the day. Craft and food vendors are located around the historic square. Celebrate the street party in the evening (6:30 p.m.) with all ages. This is the largest beer garden in Dallas County and fun for all.

SAVE THE DATE — AUG. 12