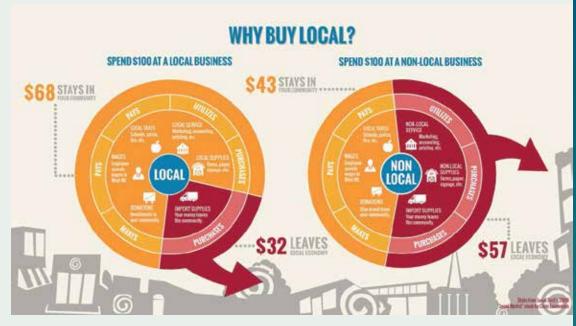

### HOW MUCH OF EVERY DOLLAR SPENT LOCALLY STAYS LOCAL?

### **ABOUT 67 CENTS**

IN FACT, FOR EVERY DOLLAR SPENT AT A SMALL BUSINESS IN THE U.S., ABOUT 67 CENTS STAYS IN THE LOCAL **COMMUNITY VERSUS 45** CENTS WHEN SPENDING AT A BIG BOX STORE, ACCORDING TO AMERICAN EXPRESS. NOV 22, 2022