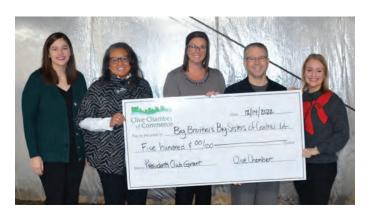

### PRESIDENT'S CLUB GRANTS

Each year, the Clive Chamber of Commerce's President's Club members choose projects or programs to support for the betterment of the Clive community. On Dec. 14, 2022, four organizations received funding to help make their visions a reality.

#### Big Brothers Big Sisters of Central Iowa (BBBSCI)

received a \$500 Clive Chamber President's Club grant to help support their mentoring programs that serve youth living or going to school in Clive. These programs include school or community-based programs where Bigs spend an hour with their Littles doing things such as schoolwork, playing educational games, reading together, playing outside, or attending a sporting event, art class and much more. This program that BBBSCI provides benefits the Community of Clive by inspiring youth to create meaningful relationships, ensure that youth have the education they need to enter the workforce and give Littles the skills they need to enroll in a higher education if they would like to.