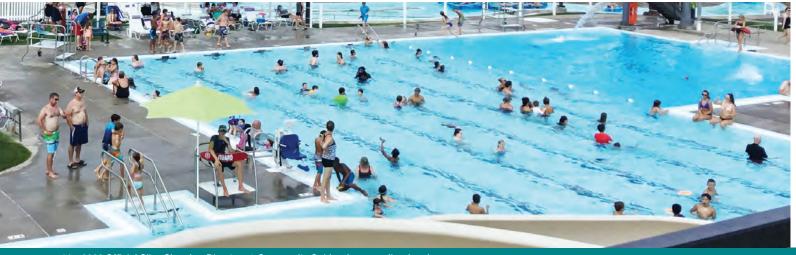

year. Campbell Park holds adult softball and sand volleyball leagues as well as youth sports throughout the summer, which demonstrates how the City of Clive provides something fun for everyone.

The Clive Aquatic Center is an outdoor facility that is open during the summer, making it a community asset that provides a place for people to come together and cool off on a warm summer day. The facility features a zero-depth entry leisure pool, a 315-foot lazy river, a six-lane lap pool, three water slides, and a children's sprayground. The aquatic center also offers swimming lessons for young children through adults each summer. Additionally, the aquatic center is available to be rented out for special events. To learn more about hours, rates for rental, or other specifics about the aquatic center, you can visit their website, www.cityofclive.com. The Clive Aquatic Center's opening date for 2023 is projected for Memorial Day weekend.