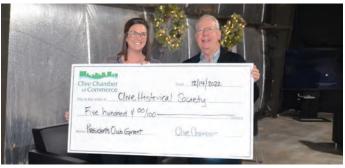

Clive Historical Society received a \$500 Clive Chamber President's Club grant to help pay for an Internet service subscription that will provide free Wi-Fi in Swanson Park. This service will be a resource for the underserved members of the community and will also be available to school groups that receive educational tours. As the original city center of Clive, Swanson Park has numerous diverse

visitors daily, and the available Wi-Fi will increase their enjoyment and time spent in the park.

The Clive Chamber looks forward to each of these projects and programs making a difference in our community!