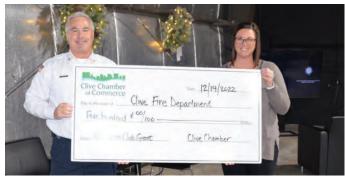

### PRESIDENT'S CLUB GRANTS

Each year, the Clive Chamber of Commerce's President's Club members choose projects or programs to support for the betterment of the Clive community. On Dec. 14, 2022, four organizations received funding to help make their visions a reality.

The \$500 grant the Clive Fire Department received will be used to purchase a battery-powered pole saw kit. This tool will be used to open ceilings and overhead confined spaces to access burning areas and extinguish fires more quickly and safely, as well as improving the safety of firefighters and reducing property damage. The batterypowered kit will replace older cycle gas-powered pole saws that can be difficult to start, maintain, and that may not operate properly in a smoke-filled environment.