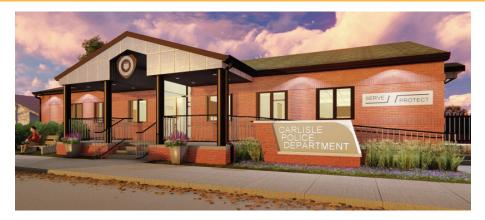

# THE CARLISLE 7 IN 7 PLAN

Through the long-term planning process, city officials noted 7 major projects they feel were key priorities between 2020 and 2027. When these projects were discussed and put into

plan noted above, they fell within the next 7 years. This developed into the Carlisle 7 in 7 Plan that tackles 7 major projects in 7 years. Those projects include:

- City Hall Facility Renovations Completed!
- Police Department Facility Renovations – Under Construction
- Library Facility Renovations Public Referendum in 2024
- Scotch Ridge Road Improvements Under Construction
- School Street Reconstruction Phase 2 Bid & Awaiting Construction
- Fifth Street Reconstruction School Street to Highway 5 – Bid & Awaiting Construction
- Avon Lake Watermain Improvements Under Construction

We are almost half done with our 7 in 7 Plan! All but one project is past the bidding phase, with several in construction and nearing completion. These exciting infrastructure and facilities improvements address longterm concerns as well as set us up for future growth.