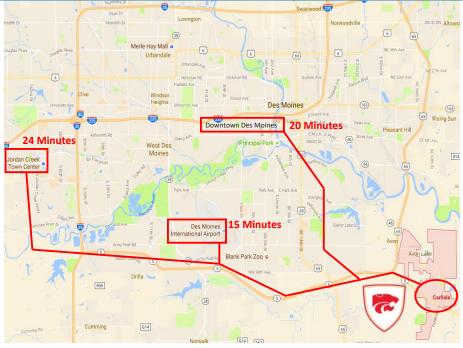

# **CITY OF** CARLISLE

Downtown Carlisle offers many opportunities to residents. With several wonderful restaurants and some planned improvements like parking lot updates and additions to the greenspace around the Chamber, Carlisle is looking to reinvest in itself and become even more attractive than we already are.

Residents get to enjoy the small-town Iowa feel while being close to some of Iowa's favorite places to have fun. Carlisle is only 20 minutes from downtown Des Moines, 15 minutes from the Blank Park Zoo and 30 minutes from Lake Red Rock. Residents looking to go a little farther away from home can enjoy a short 15-minute drive to the Des Moines International Airport.