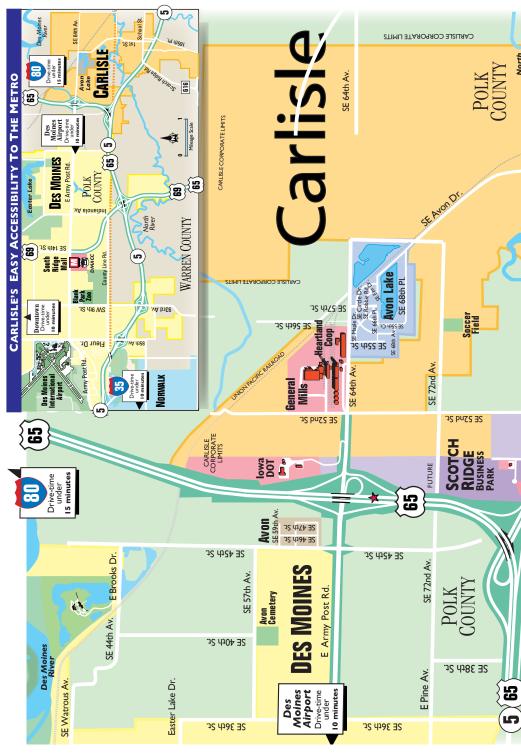

Residents get to enjoy the small-town Iowa feel while being close to some of Iowa's favorite places to have fun. Carlisle is only 20 minutes from downtown Des Moines, 15 minutes from the Blank Park Zoo and 30 minutes from Lake Red Rock. Residents looking to go a little farther away from home can enjoy a short 15-minute drive to the Des Moines International Airport.