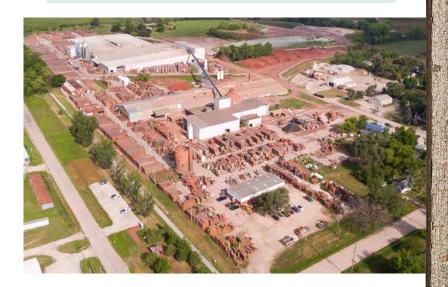

## **GLEN-GERY BRICK PLANT**

Glen-Gery's roots run deep in Dallas County. In 1880, R.M. Kearns & Company established a brick plant near Butler Creek. Shortly after that, William McKissick built a new plant near the railroad tracks on the southwest edge of town. Glen-Gery purchased the modern structure in 2019, where it remains today.

The company manufactures brick to the highest industry standards. Its state-of-the-art brick manufacturing facility offers more than 600 brick and stone products. Glen-Gery chose the Adel area because of the natural superior clay deposits available in the region.

CONTINUED ON NEXT PAGE

Glen-Gery currently employs 74 people, with many local hires. The plant has employment opportunities for forklift operators and general labor positions. Most require a minimum high school diploma, with job training. Their comprehensive benefits package includes life and health insurance and a 401(k) plan.

Phil Bazan, plant manager, says Glen-Gery and the former Sioux City Brick's success have been built on the strong work ethic and commitment of its employees. He says, "We have worked hard to create a family atmosphere and enjoyable place to work, where employees have an opportunity to grow and develop their skills."

PHIL BAZAN, PLANT MANAGER, SAYS GLEN-GERY AND THE FORMER SIOUX CITY BRICK'S SUCCESS HAVE BEEN BUILT ON THE STRONG WORK ETHIC AND COMMITMENT OF ITS EMPLOYEES.

"WE HAVE WORKED
HARD TO CREATE A
FAMILY ATMOSPHERE AND
ENJOYABLE PLACE TO WORK,
WHERE EMPLOYEES HAVE
AN OPPORTUNITY TO GROW
AND DEVELOP THEIR SKILLS."