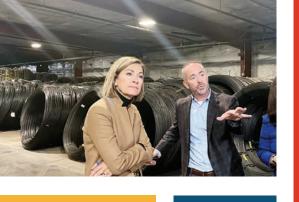

## **GLEN-GERY BRICK PLANT**

Glen-Gery's roots run deep in Dallas County. In 1880, R.M. Kearns & Company established a brick plant near Butler Creek. Shortly after that, William McKissick built a new plant near the railroad tracks on the southwest edge of town. Glen-Gery purchased the modern structure in 2019, where it remains today.

The company manufactures brick to the highest industry standards. Its state-of-the-art brick manufacturing facility offers more than 600 brick and stone products. Glen-Gery chose the Adel area because of the natural superior clay deposits available in the region.

CONTINUED ON NEXT PAGE

Glen-Gery currently employs 74 people, with many local hires. The plant has employment opportunities for forklift operators and general labor positions. Most require a minimum high school diploma, with job training. Their comprehensive benefits package includes life and health insurance and a 401(k) plan.

Phil Bazan, plant manager, says Glen-Gery and the former Sioux City Brick's success have been built on the strong work ethic and commitment of its employees. He says, "We have worked hard to create a family atmosphere and enjoyable place to work, where employees have an opportunity to grow and develop their skills."

PHIL BAZAN, PLANT MANAGER, SAYS GLEN-GERY AND THE FORMER SIOUX CITY BRICK'S SUCCESS HAVE BEEN BUILT ON THE STRONG WORK ETHIC AND COMMITMENT OF ITS EMPLOYEES.

"WE HAVE WORKED
HARD TO CREATE A
FAMILY ATMOSPHERE AND
ENJOYABLE PLACE TO WORK,
WHERE EMPLOYEES HAVE
AN OPPORTUNITY TO GROW
AND DEVELOP THEIR SKILLS."