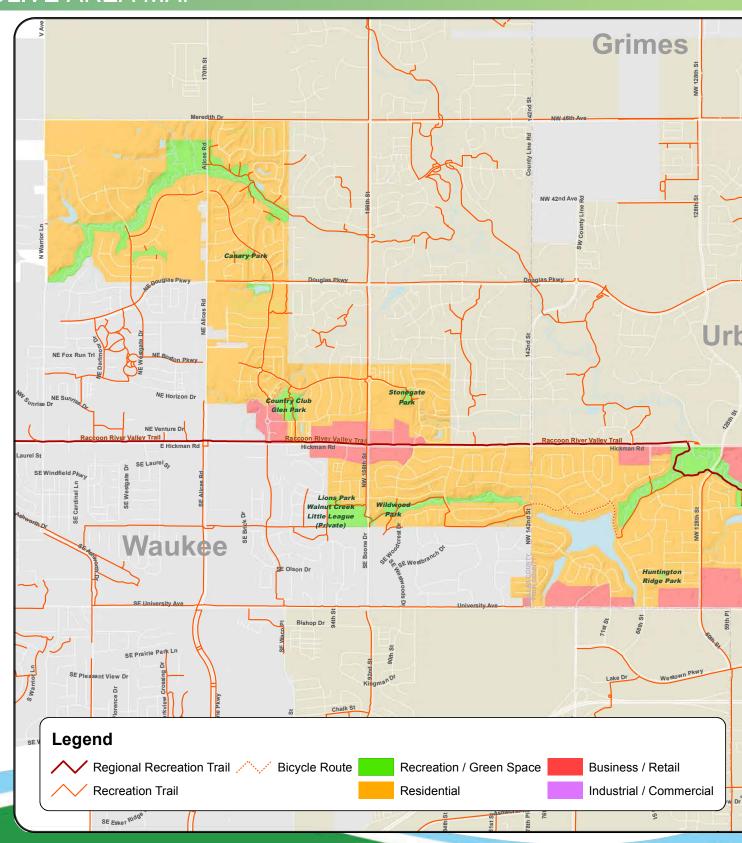

## **CLIVE AREA MAP**

Clive's tagline, "Distinct by Nature," is truly accurate when discussing the community's many parks, green spaces, and the exceptional Greenbelt Trail. For easy access, the Greenbelt Trail includes trailheads at N.W. 86th St., N.W. 100th St., Campbell Recreation Area, and Wildwood Park. The trail is open for use year-round, as snow is removed from the trail during winter months. Twentythree parks are located within Clive's city limits, which totals 527 acres and 19 miles of multi-purpose recreational trails, providing a beautiful backdrop to enjoy a variety of activities. Additionally, the Clive Greenbelt Trail connects to the larger central Iowa trail system, with uninterrupted access to destinations across central Iowa. In 2021, bicycle rentals will be coming to Clive, with the addition of two bicycle stations at the Clive Aquatic Center and at Campbell Park. These stations will be stocked with rental bicycles that can be checked out at any time.