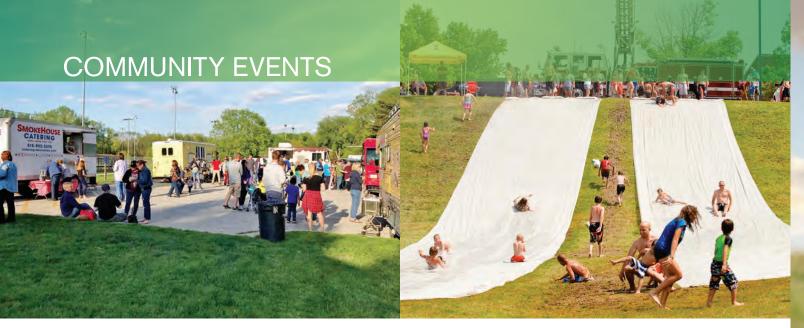

#### **FOOD TRUCK FRIDAYS**

Come unwind with music, food, and fun at Food Truck Fridays, presented by Clive Parks and Recreation and the Clive Chamber of Commerce. Bring the whole family — the park has three playgrounds and green spaces.

2022 dates: May 13, 20, 27, June 3, 10, 17, 24 Aug. 26, Sept. 9.

#### **CLIVE FESTIVAL**

As one of the best community festivals in the Des Moines Metro area, the Clive Festival builds upon a nature theme to celebrate our beautiful Greenbelt Trail. Our schedule is packed with activities for both kids and adults to provide a well-rounded event for the entire community. 2022 dates: July 15 and 16.