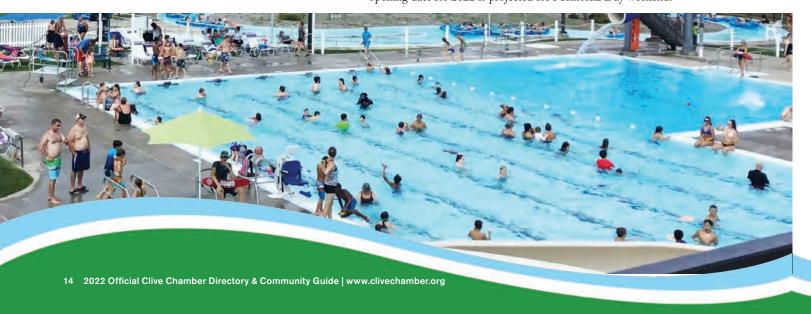

The Clive Aquatic Center is an outdoor facility that is open during the summer, making it a community asset that provides a place for people to come together and cool off on a warm summer day. The facility features a zero-depth entry leisure pool, a 315-foot lazy river, a six-lane lap pool, three water slides, and a children's spray ground. The aquatic center also offers swimming lessons for young children through adults each summer. Additionally, the aquatic center is available to be rented out for special events. To learn more about hours, rates for rental, or other specifics about the aquatic center, you can visit their website www.cityofclive.com. The Clive Aquatic Center's opening date for 2022 is projected for Memorial Day weekend.