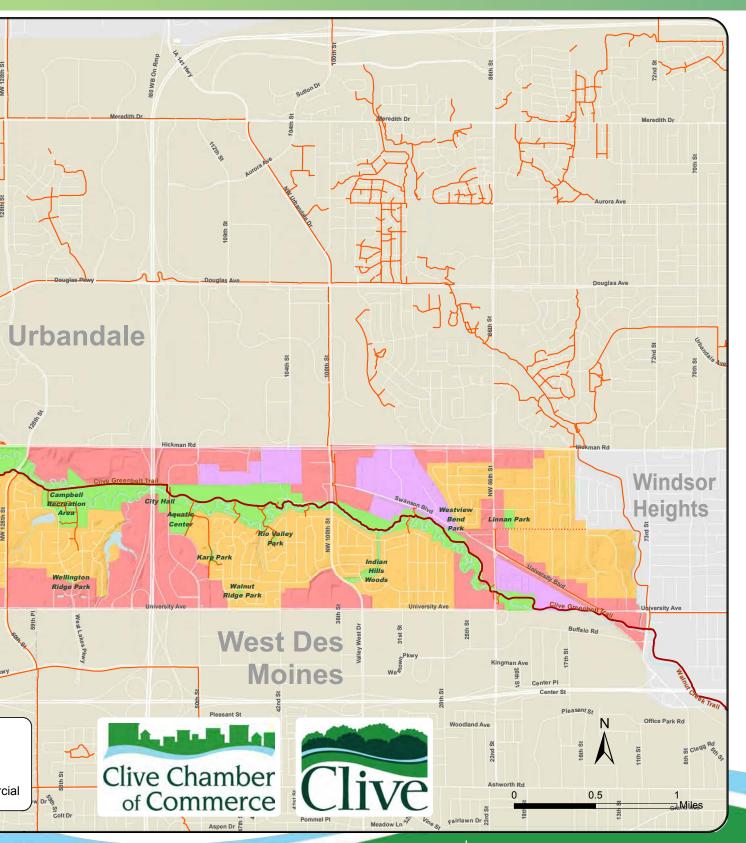

## **CLIVE AREA MAP**

Clive's tagline, "Distinct by Nature," is truly accurate when discussing the community's many parks, green spaces, and the exceptional Greenbelt Trail. For easy access, the Greenbelt Trail includes trailheads at N.W. 86th St., N.W. 100th St., Campbell Recreation Area, and Wildwood Park. The trail is open for use year-round, as snow is removed from the trail during winter months. Twentythree parks are located within Clive's city limits, which totals 527 acres and 19 miles of multi-purpose recreational trails, providing a beautiful backdrop to enjoy a variety of activities. Additionally, the Clive Greenbelt Trail connects to the larger central Iowa trail system, with uninterrupted access to destinations across central Iowa. In 2021, bicycle rentals will be coming to Clive, with the addition of two bicycle stations at the Clive Aquatic Center and at Campbell Park. These stations will be stocked with rental bicycles that can be checked out at any time.