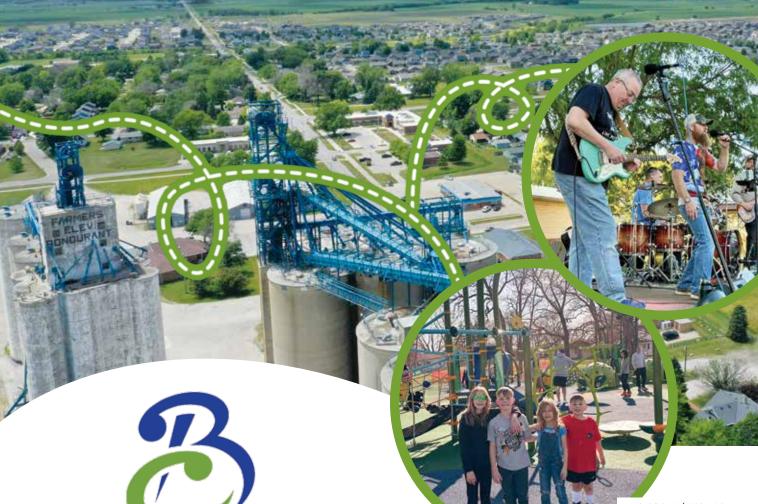

# BONDURANT Agrowing city with hometown heart

Whether you're new to Bondurant or have lived here for years, welcome to a community that's more than just a city — it's a great place to live, grow, and belong. Bondurant continues to be a shining example of what's possible when a city combines small-town warmth with big-picture vision.

Community spirit thrives here. Whether you're attending a local festival, exploring the Chichagua Valley Trail, watching a blues band at Bondu Blues, Brews and BBQ, or enjoying events at the Library, there's always something happening. Our expanded trail system connects neighborhoods, parks, and even neighboring towns perfect for weekend adventures or daily commutes by bike or foot.

# **COMMUNITY EVENTS**

- Bondurant Farmers Market: Wednesday nights, May 7 - Oct. 29, 2025
- Safety Village: May 7, 2025 Downtown Bondurant
- Citywide Garage Sales: May 10, 2025
- Spring Cleanup: May 17, 2025 Citywide
- Yoga at the Depot: Summer-Fall (select Wednesday nights) - Trailhead Depot
- Pilates in the Park: Summer-Fall (select Wednesday nights) - Trailhead Depot
- Youth Fishing Derby: June 6, 2025 Lake Petocka
- Rails 2 Trails 10k/5k/1k: June 7, 2025 Downtown
- Bondu Blues, Brews & BBQ: July 12, 2025 -Downtown Bondurant
- Touch-a-Truck: Sept. 8, 2025 TBD
- Bondu Spooktacular: Oct. 18, 2025 Trailhead Depot
- Merry & Bright: Dec. 7, 2025 Citywide