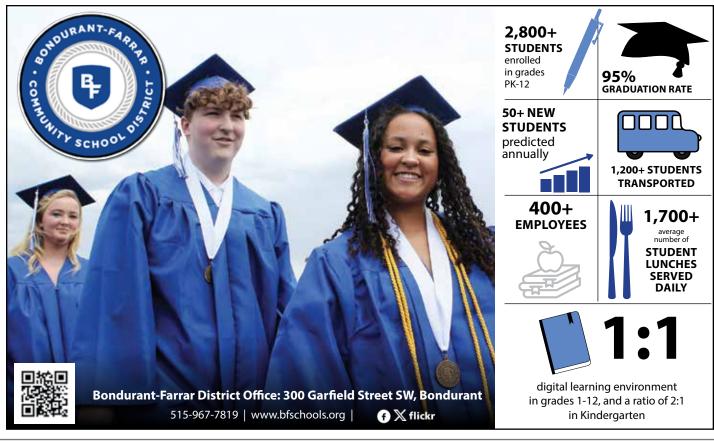

Our district serves more than 2,800 students from preschool through grade 12 and is projected to grow annually for the next several years. The Garfield Street campus is 55 acres in size and home to two elementary schools, one intermediate school and the district's transportation facility. The Grant Street campus is home to the high school, junior high and Bluejay Stadium.

Technology is integrated into student learning at all levels. Students in first through 12th grades enjoy 1:1 technology environments. At Morris Elementary, kindergarten's studentto-device ratio is 2:1 through the use of Chromebooks and iPads. Additionally, the district strives to incorporate science, technology, engineering and math (STEM), as well as computer science in unique and innovative ways.