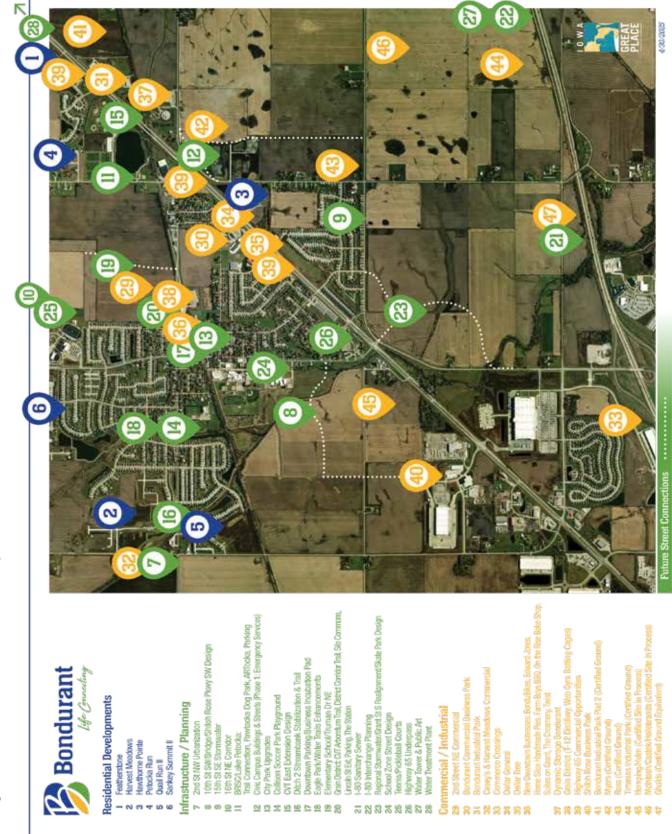

#### BONDURANT DEVELOPMENT CONFERENCE

Oct. 23, 2025 | 3:30-5:30 p.m.

The Bondurant Development Conference is a unique gathering designed to inform and inspire those invested in the growth of our community. Hosted by the Bondurant Chamber of Commerce in partnership with the City of Bondurant, this event brings together developers, business leaders, elected officials, planners, and stakeholders for presentations on current and upcoming projects, infrastructure planning, and economic development initiatives. It's an excellent opportunity to gain insight, ask questions, and collaborate on shaping the future of Bondurant.