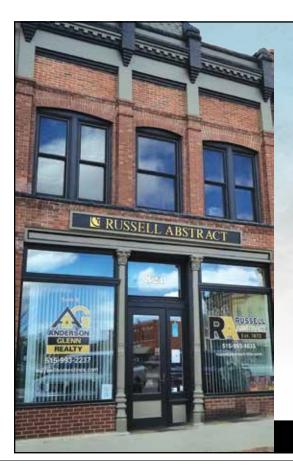

### RUSSELL ABSTRACT & TITLE

Russell Abstract & Title, established in 1872, proudly holds the title of the oldest continually running business in Dallas County. Current owners Brett and Kent Glenn, who acquired the company about 30 years ago from their father, Cedric Glenn, represent the fifth generation of the family to lead the firm. Recently, they welcomed the sixth generation — Brett's daughter, Gabbie Glenn — into the business.

Russell Abstract & Title specializes in land title searches and real estate abstracts for all of Dallas County.

The business is currently located on Main Street in Adel. They recently underwent an extensive remodel. restoring many original architectural elements of the building. It was important to maintain the look and feel to blend in with historic elements.

# CELEBRATING 153 YEARS

of being family-owned.

Five generations — same location.

Kent Glenn and Brett Glenn, Co-Owners

821 MAIN STREET, ADEL

515-993-4833 Fax 515-993-5029

www.russellabstract-title.com

### **Russell Abstract & Title**

Kent Glenn (515) 993-4833 kglenn@russellabstract-title.com www.russellabstract-title.com 821 Main St. Adel, IA 50003