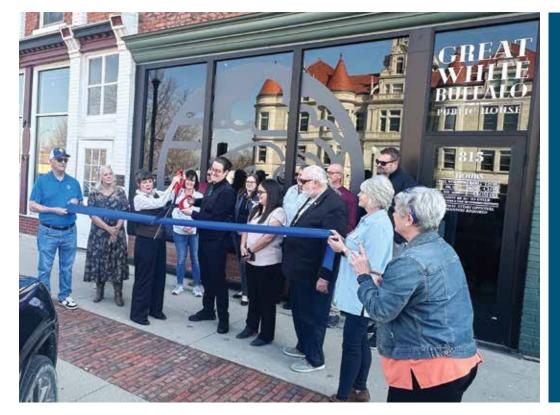

### **GREAT WHITE BUFFALO PUBLIC HOUSE**

Foodies and cocktail lovers now can experience an upscale dining and drinking atmosphere in a newly opened, yet centuries-old building.

The Great White Buffalo Public House opened on the Adel Square in February 2025. The pub-style restaurant offers hand-crafted, specialty cocktails and a specially curated menu in an elevated and inviting atmosphere.

Owners were drawn to the small town charm of Adel. Jessica DeWitt, director of operations, says the whimsical design of the Square is well planned. "You can tell the goal of the original city planners was to have that be 'the spot' for local commerce."

Inside, renovations were completed, highlighting the original building features. Jessica explains, "Historic buildings offer charm and a sort of romanticism that newer buildings just can't. A space that has survived the ages holds not only time, but the hearts of previous generations, leaving an imprint on the space itself."

Great White Buffalo Public House is partnering with local vendors and businesses to source local ingredients, feature local vendors and collaborate on events.

"By supporting other small businesses, it helps keep our local economy strong, creates a sense of connection between neighbors and contributes to keeping small businesses, like ourselves, thriving."

Their goal — and the heart of their business — is about bringing people together. "In a world that often feels rushed and digital, we believe there's real value in creating spaces where people can gather face to face, share conversations and make lasting memories."

Jessica says the city of Adel has been welcoming and supportive for small, locally owned businesses. "It was an easy choice for us, and we're just happy to be here," she reflects. "Our greatest hope is to become a place the wonderful people of Adel can be proud to call their own."