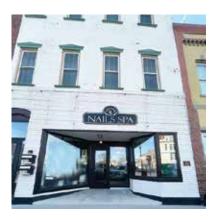

### **D&A NAILS SALON**

When nail salon owners Don and Ally Tran searched for a new location to open up their nail salon, they looked to the community of Adel.

The couple noticed Adel lacked a full service nail salon and wanted to provide local residents with topnotch services right in town.

They opened up D&A Nails Salon, located at 103 N. Ninth St. in March 2025. Services offered include high-quality natural manicures, pedicures, acrylic artificial nails, dip nails and facial waxing.

Kelly Tran, salon manager, says they were drawn to Adel because of its potential for growth. "Adel is a great community with steady growth,"

she explains. "It's a sparse suburban feel, yet a short drive from Des Moines."

By connecting with the local community, Tran says D&A Nails Salon offers a welcoming environment. "It allows for repeat business and loyal customers who appreciate personalized service," she says. "We're eager to serve not only Adel, but the surrounding communities."