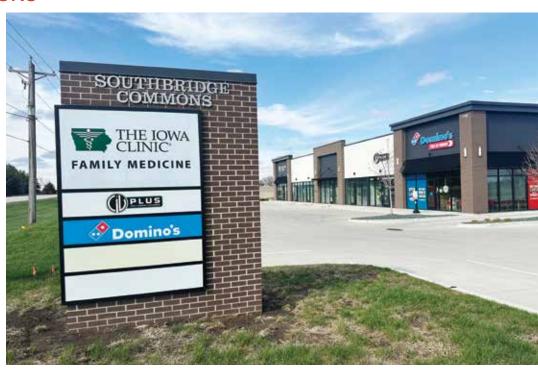

### SOUTHBRIDGE COMMONS

Southbridge Commons is a commercial development located at the corner of Highway 169 and Common Place, with development by Cramer and Associates, Inc.

In 2025, construction begins for the Southbridge Commons Business Condos. This project includes two 9,000-square-foot retail centers where each unit can be purchased instead of leased. Robert Cramer says, "This will appeal to the small business owner who wants to own their own space but can't afford to build an entire building. They can purchase anywhere from 1,700 to 6,000 square feet of space. Whether it's an insurance office, retail or a restaurant, we have a spot that will work."

### The Iowa Clinic

Kelsey Krois (515) 875-9408 info@iowaclinic.com www.theiowaclinic.com 710 Common Place, Suite 700 Adel, IA 50003

#### Domino's

**Brian Bower** (515) 581-7020 dpbatzpizza@hotmail.com www.dominos.com 710 Common Place, Suite 100 Adel. IA 50003