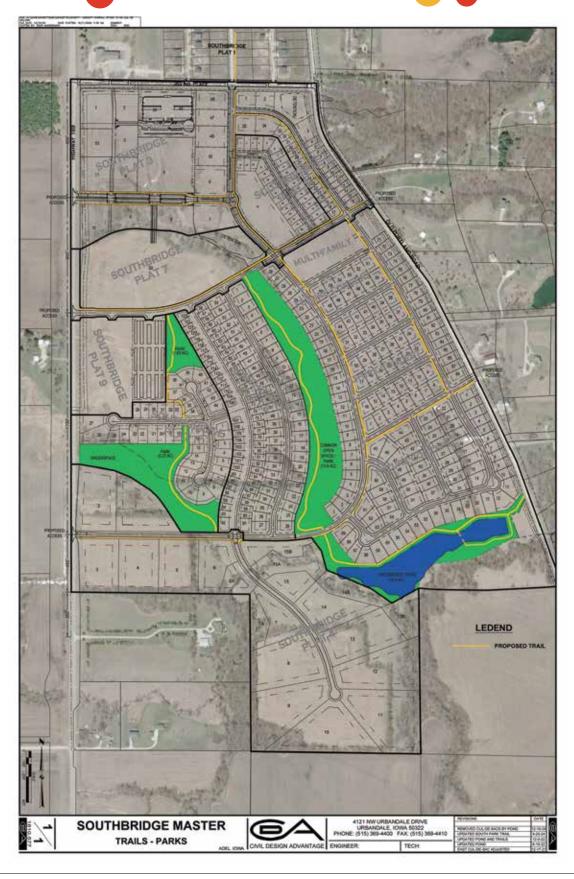

### SOUTHBRIDGE COMMONS

Southbridge Commons is a commercial development located at the corner of Highway 169 and Common Place, with development by Cramer and Associates, Inc.

In 2025, construction begins for the Southbridge Commons Business Condos. This project includes two 9,000-square-foot retail centers where each unit can be purchased instead of leased. Robert Cramer says, "This will appeal to the small business owner who wants to own their own space but can't afford to build an entire building. They can purchase anywhere from 1,700 to 6,000 square feet of space. Whether it's an insurance office, retail or a restaurant, we have a spot that will work."

### Twin Oaks Pond

Cramer and Associates is building a pond at the south end of Southbridge. The Twin Oaks Pond is a five-acre pond that will be stocked with fish and opened to the public. The surrounding area includes a trail and pedestrian bridge that connects to Southbridge Commons to the north.

The pond project is donated by Cramer and Associates. The pond not only enhances the beauty of the area, but offers recreational opportunities as well. Robert Cramer says, "The Twin Oaks Pond will be a really nice public amenity for Adel."