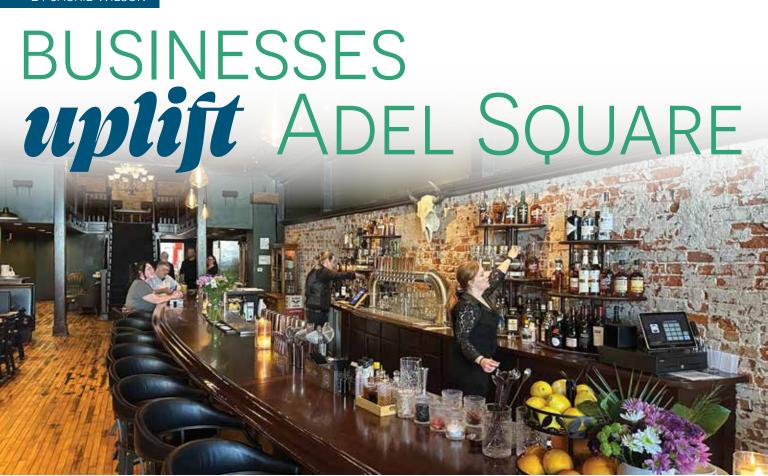

SEVERAL BUSINESSES AROUND THE SQUARE ARE ADDING TO THE BUSYNESS OF DOWNTOWN, MAKING IT AN EVEN MORE VIBRANT ATTRACTION FOR RESIDENTS AND VISITORS.

### **GREAT WHITE BUFFALO PUBLIC HOUSE**

Foodies and cocktail lovers now can experience an upscale dining and drinking atmosphere in a newly opened, yet centuries-old building.

The Great White Buffalo Public House opened on the Adel Square in February 2025. The pub-style restaurant offers hand-crafted, specialty cocktails and a specially curated menu in an elevated and inviting atmosphere.

Owners were drawn to the small town charm of Adel. Jessica DeWitt, director of operations, says the whimsical design of the Square is well planned. "You can tell the goal of the original city planners was to have that be 'the spot' for local commerce."

Inside, renovations were completed, highlighting the original building features. Jessica explains, "Historic buildings offer charm and a sort of romanticism that newer buildings just can't. A space that has survived the ages holds not only time, but the hearts of previous generations, leaving an imprint on the space itself."