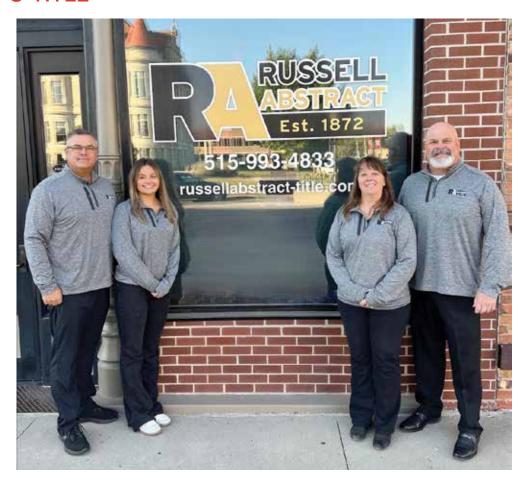

### RUSSELL ABSTRACT & TITLE

Russell Abstract & Title, established in 1872, proudly holds the title of the oldest continually running business in Dallas County. Current owners Brett and Kent Glenn, who acquired the company about 30 years ago from their father, Cedric Glenn, represent the fifth generation of the family to lead the firm. Recently, they welcomed the sixth generation — Brett's daughter, Gabbie Glenn — into the business.

Russell Abstract & Title specializes in land title searches and real estate abstracts for all of Dallas County.

The business is currently located on Main Street in Adel. They recently underwent an extensive remodel. restoring many original architectural elements of the building. It was important to maintain the look and feel to blend in with historic elements.

Although the business location was chosen for them 150 years ago, Brett, Kent and Gabbie would not want to work anywhere other than Adel.

# CELEBRATING 153 YEARS

of being family-owned.

Five generations — same location.

Kent Glenn and Brett Glenn, Co-Owners

821 MAIN STREET, ADEL

515-993-4833 Fax 515-993-5029

www.russellabstract-title.com