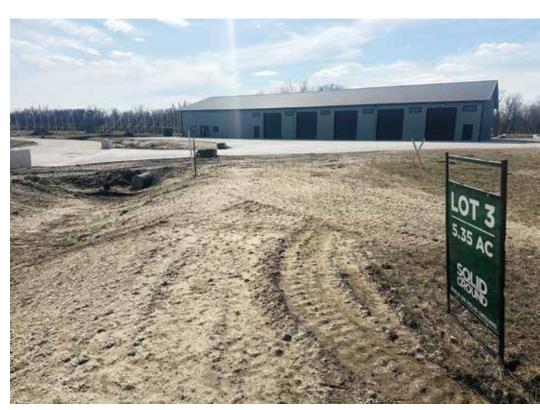

### RIVER RUN INDUSTRIAL PARK

Take a drive just off Fairgrounds Road north of Adel to discover a new commercial development taking place. The River Run Industrial Park is located along the Raccoon River.

Eric Grubb with Solid Ground is developing the area. The land is industrial-zoned and allows for cost-efficient constructions, such as metal buildings and gravel drives. Several businesses have committed to River Run Industrial Park.

### RIVER RUN STORAGE

When Ed Origer drove from his office in Des Moines to his Adel home, he noticed the former sale barn site in Adel had been converted to a storage site. A new cold storage building had been constructed, and a rock parking lot included various items, such as construction equipment, boats and RVs.

Ed also owns custom vehicles that require storage. He pondered where he should put these vehicles and figured other folks shared the same dilemma. His solution? Build storage units for interior and exterior storage, allowing for large equipment. "There has to be a need for storage for bigger items," he says. "It's something I can do in retirement plus provide a solution for others."

He purchased two lots in River Run Industrial Park, which will be designed for rental storage for contractors, RVs, car collectors, boats, motorcycles and more.

He hopes to complete the storage units and buildings within the next few years.

THE BUSINESS COMMUNITY

Several are under construction in the River Run Industrial Park North of Adel.