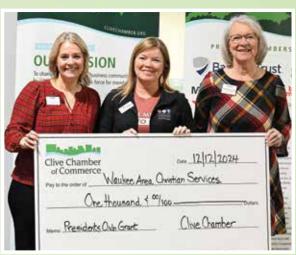

### PRESIDENT'S CLUB GRANTS

Each year, the Clive Chamber of Commerce takes on meaningful initiatives to enhance the community and empower local non-profit organizations. Thanks to the generosity of the President's Club members, impactful projects received funding on Dec. 12, ensuring their goals become a reality.

### Fresh ingredients for holiday cheer with Waukee Area Christian Services

A \$1,000 grant was awarded to Waukee Area Christian Services' Holiday Meal Box program, which ensures families in need enjoy a traditional holiday meal. Each box includes essentials like flour, sugar, cooking oil, napkins, personal hygiene products, and ingredients for a festive meal. With the Clive Chamber's grant, the program will replace instant mashed potatoes with fresh 5-pound bags of potatoes — a healthier and culturally versatile choice. Fresh potatoes also have significantly less sodium, making them a better option for families.

More than 300 families in the Waukee Community School District, including many residing in Clive, benefit from these meal boxes. This grant ensures a more nutritious and joyous holiday season for those in need.