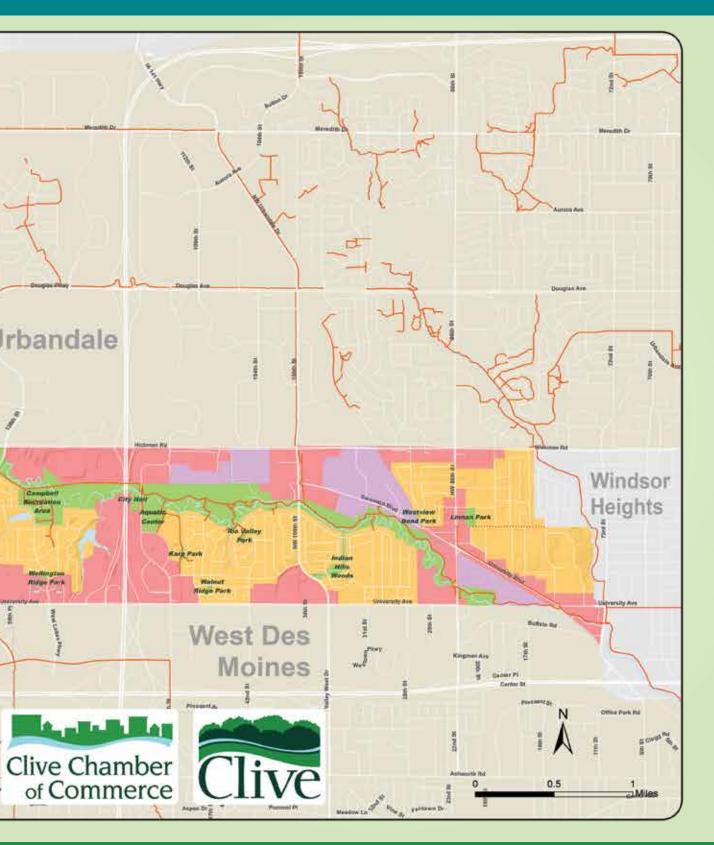

### **CLIVE AREA MAP**

### CITY AMENITIES

Clive's tagline, "Distinct by Nature," is embodied in the community's many parks, green spaces and exceptional Greenbelt Trail. For ease of access, the Greenbelt Trail includes trailheads at N.W. 86th Street, N.W. 100th Street, Campbell Recreation Area, and Wildwood Park. The trail is open for use year-round, as snow is removed from the trail during winter months. Clive hosts a total of 527 acres of park space and 19 miles of trail located within its city limits, providing a beautiful backdrop to enjoy a wide range of activities. Additionally, the Greenbelt Trail connects to the larger central Iowa trail system, with uninterrupted access to destinations across central Iowa. Alongside the Parks division, the recreation division plans and manages a variety of recreational programs for all age groups. Residents and visitors alike can participate in several sports and activities throughout the year.