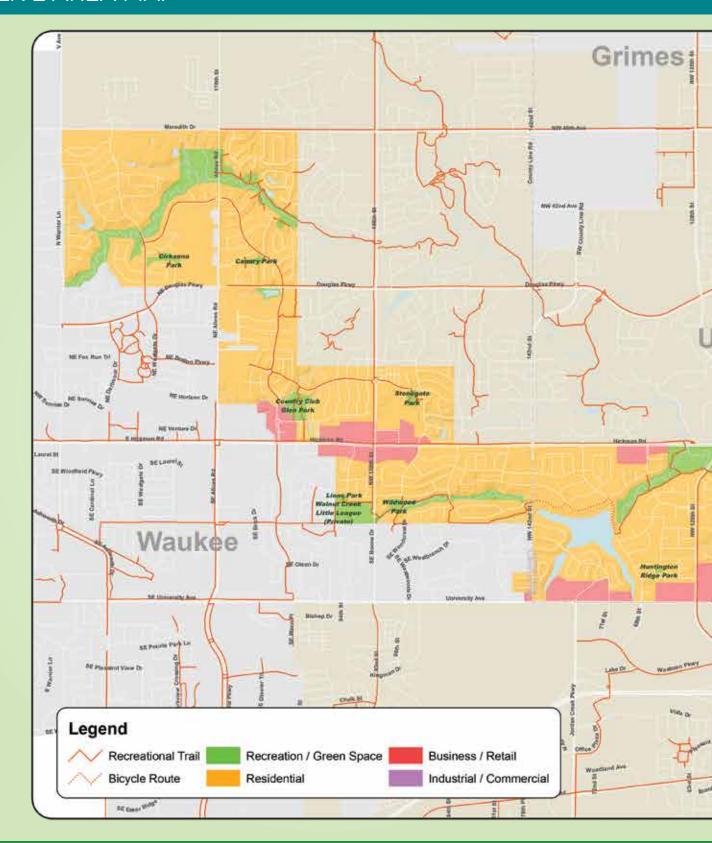

### **CLIVE AREA MAP**

### CITY AMENITIES

Clive's tagline, "Distinct by Nature," is embodied in the community's many parks, green spaces and exceptional Greenbelt Trail. For ease of access, the Greenbelt Trail includes trailheads at N.W. 86th Street, N.W. 100th Street, Campbell Recreation Area, and Wildwood Park. The trail is open for use year-round, as snow is removed from the trail during winter months. Clive hosts a total of 527 acres of park space and 19 miles of trail located within its city limits, providing a beautiful backdrop to enjoy a wide range of activities. Additionally, the Greenbelt Trail connects to the larger central Iowa trail system, with uninterrupted access to destinations across central Iowa. Alongside the Parks division, the recreation division plans and manages a variety of recreational programs for all age groups. Residents and visitors alike can participate in several sports and activities throughout the year.