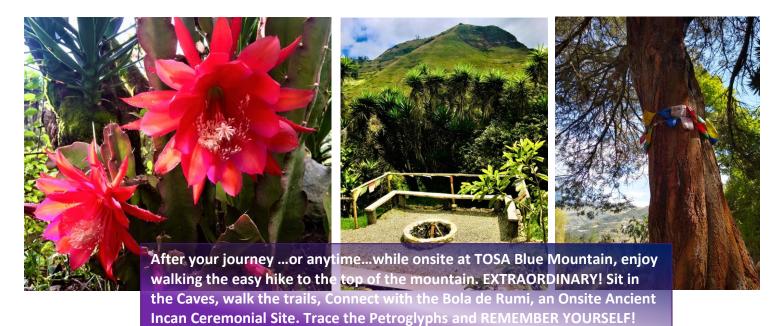

hen walking through the journey.

A more traditional use of this substance has been where a shaman would ingest these medicines to open up to the spirit world and proceed to actively move energy, typically to heal someone of their 'disease'.

While this is a noble use and continues, our mission is to create an environment that supports you to deeply connect with your Source field to transform, heal, and expand by seeing the beauty of your divine self and connecting with your infinite nature in ways that will forever assist you.

We believe that this approach invites your journey to be deeper and ever more permanent rather than having another move the energy for you.

\* An *entheogen* is any psychoactive substance that induces a spiritual experience and is aimed at spiritual development.



## TOSA Blue Mountain San Pedro journeys are UNIQUE and Personalized! We sincerely care that your dreams are achieved!

Breathe, Relax, Heal, Integrate!

Your San Pedro journey requires a minimum Two-Night/Three-day Stay onsite! Your all-inclusive journey rate includes everything listed here.

Note: If you are reserving Multiple Journey's for deeper expansion and/or additional time at TOSA Blue Mountain please ask us about creating a personal retreat package at a reduced rate

Please carefully read this entire brochure and ask your questions prior to reserving. Your Sacred journey is a precious gift to yourself. Let us attend to the details to insure your comfort and satisfaction!

# Your all-inclusive sacred journey rate includes a fully appointed casita and everything listed here:

- U