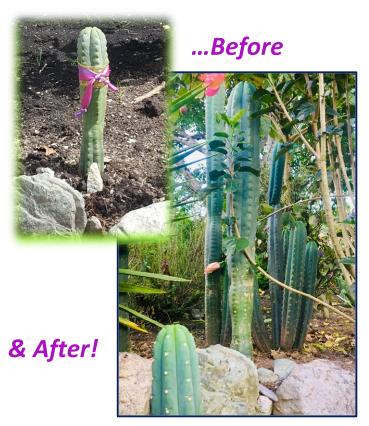

Sri Ram Kaa harvesting San Pedro at TBM!

Three Beautiful Beings after their San Pedro Journeys

At TOSA Blue Mountain Sanctuary we have been called to carefully and lovingly plant and cultivate the San Pedro for your journey onsite!

- Before: Pictured here is our "Genesis" San Pedro, wrapped with love and healing presence by Kira Raa!
- After: And NOW not only many times the size and a beautiful dark green, but surrounded by a "forest" of San Pedro!

Onsite cultivation and preparation assures organically grown cactus that are in divine harmony with the higher frequencies.