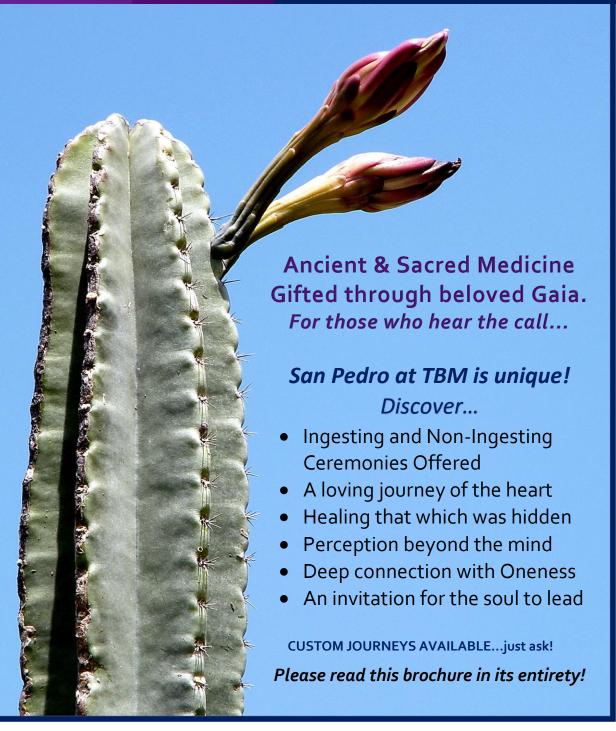

## The Unique Ceremonial Experience of San Pedro at TOSA Blue Mountain

At TBM we call forward this divine entheogenic\* plant in complete harmony with the Ascended energies and paradigm shifts that many are sensing and experiencing. This is the valley where this medicine has grown wild for 1000's of years.

## TOSA Blue Mountain San Pedro journeys are UNIQUE and Personalized! We sincerely care that your dreams are achieved!

Breathe, Relax, Heal, Integrate!

Your San Pedro journey requires a minimum Two-Night/Three-day Stay onsite! Your all-inclusive journey rate includes everything listed here.