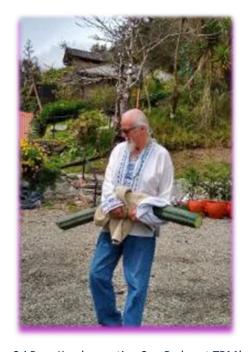

Sri Ram Kaa harvesting San Pedro at TBM!

Three Beautiful Beings after their San Pedro Journeys

At TOSA Blue Mountain Sanctuary we have been called to carefully and lovingly plant and cultivate the San Pedro for your journey onsite!