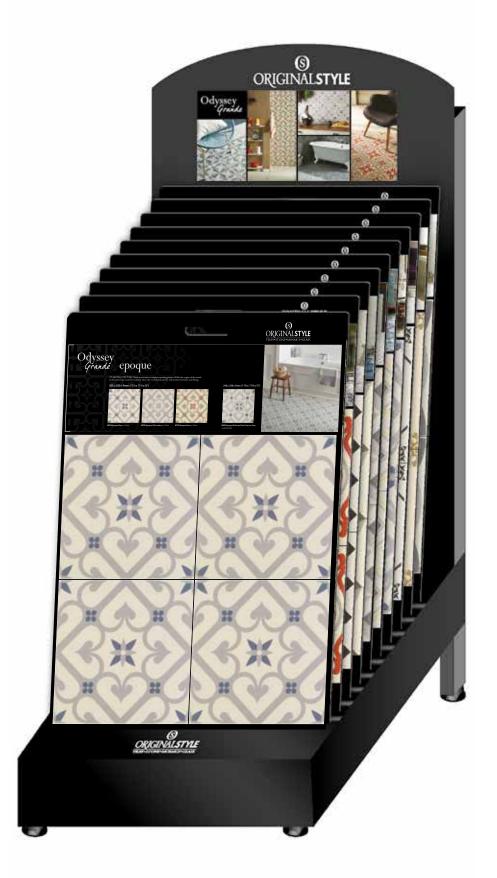

### ODYSSEY GRANDE FLOOR TILE DISPLAY STAND DS4018

Holds the complete range of **10** display boards Base dimensions: 1500mm(h) x 630mm(w) x 660mm(d)

59"(h) x 25"(w) x 26"(d)

## ODYSSEY DS4018 BOARDS

Knightshayes - DB4231V

Lewtrenchard - DB4232V

Pentillie - DB4233V

Saltram - DB4234V

Please note, featured tile may differ from above in colour depending on availability