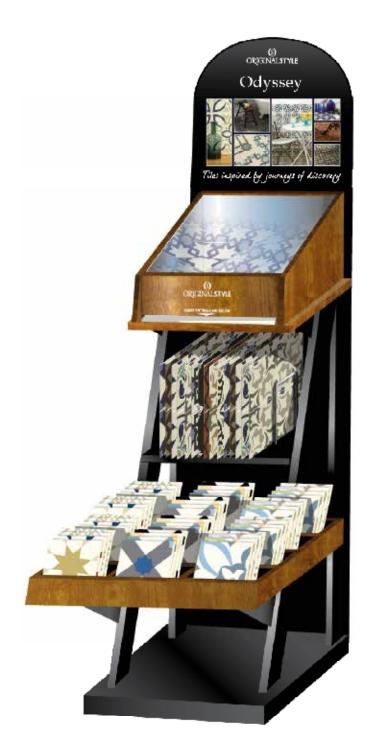

### ODYSSEY GRANDE FLOOR TILE DISPLAY STAND DS4018

Holds the complete range of **10** display boards Base dimensions: 1500mm(h) x 630mm(w) x 660mm(d)

59"(h) x 25"(w) x 26"(d)