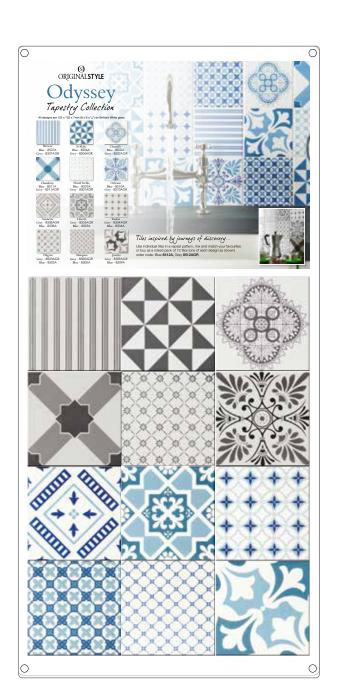

# TAPESTRY COLLECTION WALL BOARD DB4235V

Wall mounted board with pre-cut holes for easy fixing
Featuring a sample of 12 tiles from the Collection

Dimensions: 1000 x 480mm (39 3/8" x 18 15/16")