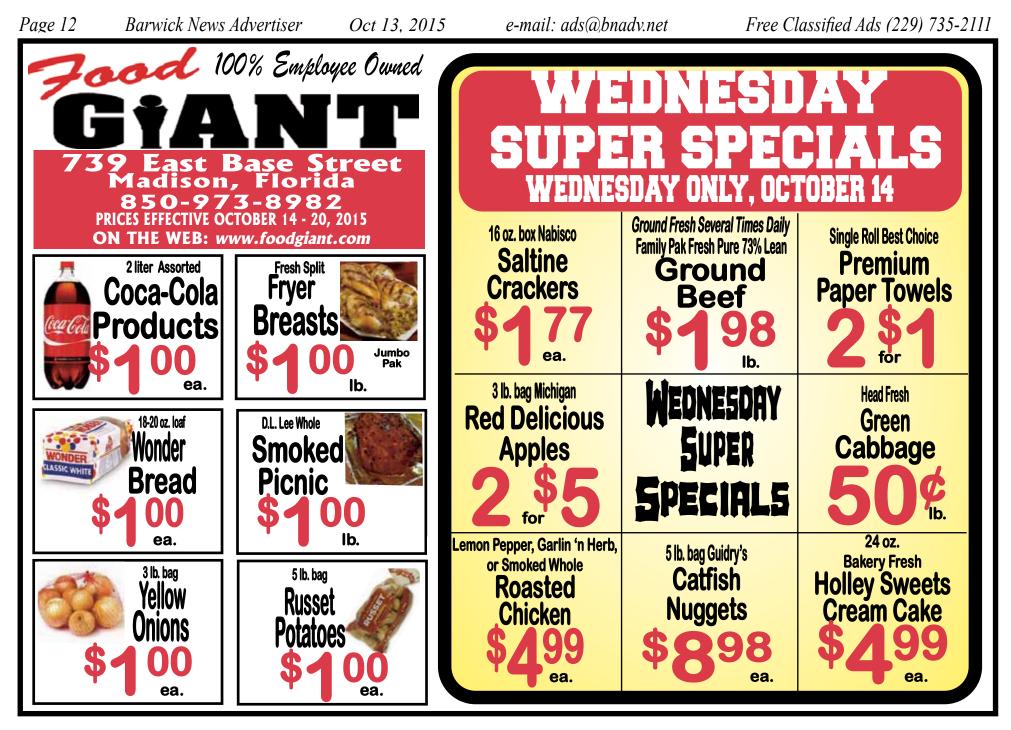

sour cream

1/2 cup cottage cheese

3 (8 oz) cans tomato sauce (or you can use one 26 oz can of spaghetti sauce and then omit the Pizza & pasta seasoning) 1 1/2 T Pizza and Pasta Seasoning

#### Directions

Mix softened cream cheese, sour cream, and cottage cheese in one bowl. In another bowl mix the cooked ground beef and tomato sauce and shirley J seasoning. In a 3-quart slow cooker, place a little bit of the sauce on the bottom. Then layer noodles, cream cheese mixture, and meat sauce two times. Cover and cook on LOW for 3 hours. Sprinkle with Parmesan cheese and serve.



weeks the ad is to run. All ads MUST be recevied at our office

not later than **5PM Wednesday** to appear in the next issue.

Mail to: Barwick News Advertiser, PO Box 65. Barwick, GA 31720, or email: ads@bnadv.net







CALL NOW AND RECEIVE A FREE SAMPLE 800-450-2193



**Try for FREE** 

229

.3

Ahora en Español Teligence/18+

Т

7.1904