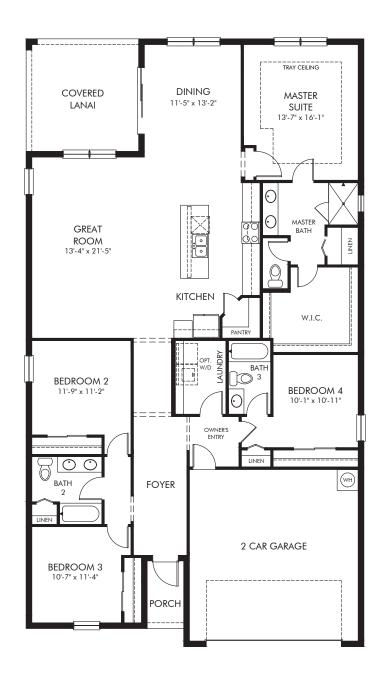

## Babcock Ranch | Osprey 2,185 sq. ft. | 4 Bed | 3 Bath | 2 Car Garage | 1 Story

REV 04/19

Any floorplan and/or elevation rendering is an artist's conceptual rendering intended to provide a general overview, but any such rendering does not constitute actual plans and specifications for any home. Renderings and pictures are representative and may depict floorplans, elevations, options, upgrades, landscaping, and other features and amenities that are not included as part of all homes and/or may not be available for all lots and/or in all communities. Renderings may not be drawn to scale. Any provided dimensions are approximate and actual dimensions may vary. Homes may be constructed with a floorplan that is the reverse of the floorplan rendering. Plans are copyrighted and/or otherwise subject to intellectual property rights of Meritage and/or others and cannot be reproduced or copied without Meritage's prior written consent. Plans and specifications, home features, and community information are subject to change, and homes to prior sale, at any time without notice or obligation. Additionally, deviationally, deviationally, deviations and variations may exist in any constructed home, including, without limitation: (i) substitution of materials and equipment of substantially equal or better quality; (ii) minor style, lot orientation, and color changes; (iii) minor variances in square footage and in room and space dimensions, and in window, door, utility outlet, and other improvement locations; (iv) changes as may be required by any state, federal, county, or local governmental authority in order to accommodate requested selections and/or options; and (iv) value engineering and field changes.