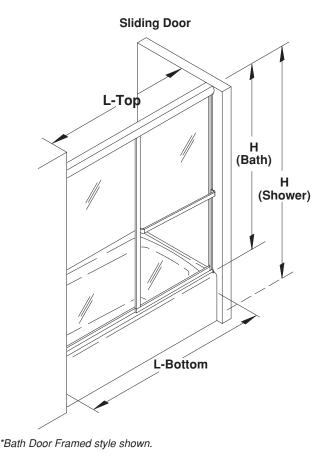

## Sliding Doors & Doors with Panels Measuring Form

Take this worksheet to Albuquerque DIY Shower Doors to process your order.

| Customer Name | Customer Phone #                                                                                                                                                        |                                                                                                      |
|---------------|-------------------------------------------------------------------------------------------------------------------------------------------------------------------------|------------------------------------------------------------------------------------------------------|
| Model #       | Measure installation area and of Door and Panel(s).  DIM L-Top Door Width DIM W Door Width (Door with Side Panel) DIM L-Bottom Total Width (W+S - Door with Side Panel) | fill in dimensions for your style    DIM H   Height (from threshold up)   DIM S   Inline Panel Width |
|               |                                                                                                                                                                         |                                                                                                      |