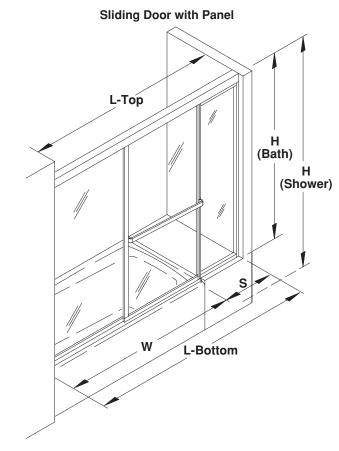

## Sliding Doors & Doors with Panels Measuring Form

Take this worksheet to Albuquerque DIY Shower Doors to process your order.

| Customer Name | Customer Phone #                                                                                                                                                        |                                                                                                      |
|---------------|-------------------------------------------------------------------------------------------------------------------------------------------------------------------------|------------------------------------------------------------------------------------------------------|
| Model #       | Measure installation area and of Door and Panel(s).  DIM L-Top Door Width DIM W Door Width (Door with Side Panel) DIM L-Bottom Total Width (W+S - Door with Side Panel) | fill in dimensions for your style    DIM H   Height (from threshold up)   DIM S   Inline Panel Width |
|               |                                                                                                                                                                         |                                                                                                      |